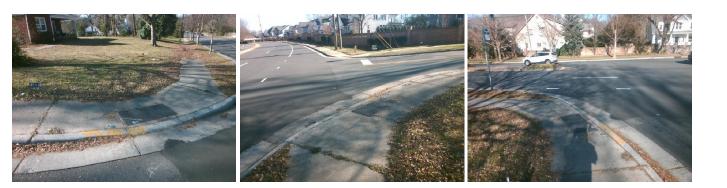

## Access Compliance Report Public Rights-of-Way (Curb Ramps)

N/A

Curb Slope (%)

10.7

| Intersection ID: 17819                  | Main Str           | Main Street: LYTTLETON_DR               |         | Cross Street: N_SHARON_AMITY_RD                    |                                               |       |     | Location:                   | SW    |
|-----------------------------------------|--------------------|-----------------------------------------|---------|----------------------------------------------------|-----------------------------------------------|-------|-----|-----------------------------|-------|
| ADA ID: B67032108ED3                    | Ramp Ty            | Ramp Type: ParaDiag                     |         |                                                    | nitial Pass/Fail: Fail Overall Compliance: No |       |     |                             | 26.25 |
| Codes/Mitigation Info/Possible Solution |                    |                                         |         | Field Measurements/Component Compliance            |                                               |       |     |                             |       |
|                                         | X. PAL             | Possible Solutions:                     |         | Compliance Description Data Compliance Description |                                               |       |     |                             | Data  |
| 10. 100                                 |                    | Remove & Replace Curb Ramp              | With    | N/A                                                | Ramp Length LT (in)                           | 56.0  |     | Ramp Length RT (in)         | 60.0  |
|                                         | and the second     | Two New Directional Ramps or            |         | Yes                                                | Ramp Width LT (in)                            | 56.0  | Yes | Ramp Width RT (in)          | 71.0  |
|                                         | 2/2                | Equivalent.                             |         | No                                                 | Ramp Slope LT (%)                             | 14.3  | Yes | Ramp Slope RT (%)           | 1.6   |
| E Star                                  |                    |                                         |         | No                                                 | Ramp XSlope LT (%)                            | 4.8   | No  | Ramp XSlope RT (%)          | 3.0   |
| North Contraction                       |                    |                                         |         | N/A                                                | Landing Length (in)                           | N/A   | N/A | DWS Provided?               | N/A   |
| and the second                          |                    |                                         |         | N/A                                                | Landing Width (in)                            |       | N/A | DWS Contrast?               | N/A   |
|                                         |                    | Surveyor Notes:                         |         | N/A                                                | Landing Slope (%)                             | N/A   | N/A | DWS Length (in)             | N/A   |
| E.                                      |                    | RT RP < 5%                              |         | N/A                                                | Landing X Slope (%)                           | N/A   | N/A | DWS Full Width?             | N/A   |
| AL DAR !!                               |                    |                                         |         | N/A                                                | Landing Curb? (Y/N)                           | N/A   | N/A | DWS Offset (in)             | N/A   |
| 8                                       | E.                 |                                         |         | N/A                                                | Shared Landing?                               | N/A   |     |                             |       |
| Star 1                                  | 1 Sta              |                                         |         | N/A                                                | Gutter Ponding?                               | N/A   | N/A | Gutter Slope (%)            | N/A   |
|                                         | A REAL PROPERTY OF | PROW/ADA:                               |         | N/A                                                | Gutter Lip Ht (in)                            | N/A   | N/A | Gutter X Slope (%)          | N/A   |
| Store and a store                       | A. D. Kaluntin     | R304.3.2, R304.5.3                      |         | N/A                                                | Painted X Walk1?                              | No    | N/A | Painted X Walk2?            | No    |
|                                         | CALL MATTER        | , , , , , , , , , , , , , , , , , , , , |         |                                                    | X Walk 1 Direction                            | To SE |     | X Walk 2 Direction          | To NE |
|                                         |                    |                                         |         | N/A                                                | X Walk 1 Width (in)                           | N/A   | N/A | X Walk 2 Width (in)         | N/A   |
|                                         | The Cont           |                                         |         |                                                    | X Walk 1 Slope (%)                            | 0.5   |     | X Walk 2 Slope (%)          | 1.1   |
| Street 1 Name                           | LYTTLETON DR       | -                                       |         |                                                    | X Walk 1 X Slope (%)                          | 0.3   |     | X Walk 2 X Slope (%)        | 2.9   |
| Stop Condition-Street 1                 | StopSign           |                                         |         | N/A                                                | Ramp inside XWalk1?                           | N/A   | N/A | Ramp inside XWalk2?         | N/A   |
| Street 2 Name                           | N SHARON AMITY RD  |                                         |         |                                                    | Road Slope (%)                                | 3.2   | N/A | Clear Space?                | N/A   |
| Stop Condition-Street 2                 | None               |                                         |         |                                                    | Road X Slope (%)                              | 1.6   | N/A | Clear Space to XWalk (in)   | N/A   |
|                                         |                    |                                         |         | N/A                                                | Any Obstructions?                             | N/A   | N/A | Storm Grate/Utility Hazard? | N/A   |
|                                         |                    |                                         |         |                                                    | Obstruction Type                              |       |     | Storm Grate/Utility Type    |       |
|                                         |                    | Total Cost: \$                          | 3200.00 |                                                    |                                               | N/A   |     |                             | N/A   |
|                                         |                    |                                         |         |                                                    |                                               |       | Yes | Surface Condition? (G/P)    | Good  |