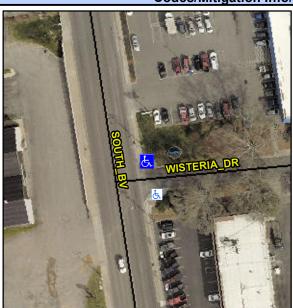

## Access Compliance Report Public Rights-of-Way (Curb Ramps)

Intersection ID: 20523Main Street:SOUTH\_BVCross Street:WISTERIA\_DRLocation:NEADA ID: B67339EB3697Ramp Type:PerpDiagInitial Pass/Fail:FailOverall Compliance:NoSeverity Score:10