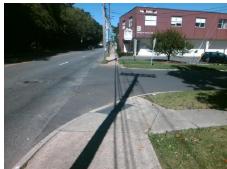

## Field Measurements/Component Compliance

Street 1 Name
Stop Condition-Street 2
Street 2 Name
Stop Condition-Street 1

COTTAGE PL StopSign PROVIDENCE RD None Possible Solutions:

Remove & Replace Curb Ramp With Two New Directional Ramps or Equivalent.

Surveyor Notes:

N/A

PROW/ADA:

Not Found, R304.5.1, R304.2.2, R304.5.3

Total Cost: \$ 3200.00

| Field Measurements/Component Compilance |                       |       |                        |                             |      |
|-----------------------------------------|-----------------------|-------|------------------------|-----------------------------|------|
| Compliance Description                  |                       | Data  | Compliance Description |                             | Data |
| N/A                                     | Ramp Length (in)      | 69.5  | No                     | Ramp Slope (%)              | 9.9  |
| No                                      | Ramp Width (in)       | 44.0  | No                     | Ramp XSlope (%)             | 3.5  |
| N/A                                     | Flare Type LT         | N/A   | N/A                    | Flare Type RT               | N/A  |
| N/A                                     | Flare Slope LT (%)    | N/A   | N/A                    | Flare Slope RT (%)          | N/A  |
| N/A                                     | Flare Traversable LT? | N/A   | N/A                    | Flare Traversable RT?       | N/A  |
| N/A                                     | Landing Length (in)   | N/A   | N/A                    | DWS Provided?               | N/A  |
| N/A                                     | Landing Width (in)    | N/A   | N/A                    | DWS Contrast?               | N/A  |
| N/A                                     | Landing Slope (%)     | N/A   | N/A                    | DWS Length (in)             | N/A  |
| N/A                                     | Landing X Slope (%)   | N/A   | N/A                    | DWS Full Width?             | N/A  |
| N/A                                     | Landing Curb? (Y/N)   | N/A   | N/A                    | DWS Offset (in)             | N/A  |
| N/A                                     | Shared Landing?       | N/A   |                        |                             |      |
| N/A                                     | Gutter Ponding?       | N/A   | N/A                    | Gutter Slope (%)            | N/A  |
| N/A                                     | Gutter Lip Ht (in)    | N/A   | N/A                    | Gutter X Slope (%)          | N/A  |
| N/A                                     | Painted X Walk1?      | No    | N/A                    | Painted X Walk2?            | No   |
|                                         | X Walk 1 Direction    | To NE |                        | X Walk 2 Direction          | To W |
| N/A                                     | X Walk 1 Width (in)   | N/A   | N/A                    | X Walk 2 Width (in)         | N/A  |
|                                         | X Walk 1 Slope (%)    | 2.7   |                        | X Walk 2 Slope (%)          | 2.9  |
|                                         | X Walk 1 X Slope (%)  | 4.9   |                        | X Walk 2 X Slope (%)        | 2.6  |
| N/A                                     | Ramp inside XWalk1?   | N/A   | N/A                    | Ramp inside XWalk2?         | N/A  |
|                                         | Road Slope (%)        | 1.4   | N/A                    | Clear Space?                | N/A  |
|                                         | Road X Slope (%)      | 4.1   | N/A                    | Clear Space to XWalk (in)   | N/A  |
| N/A                                     | Any Obstructions?     | N/A   | N/A                    | Storm Grate/Utility Hazard? | N/A  |
|                                         | Obstruction Type      |       |                        | Storm Grate/Utility Type    |      |
|                                         |                       | N/A   |                        |                             | N/A  |
|                                         |                       |       | Yes                    | Surface Condition? (G/P)    | Good |