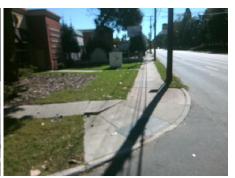

## Field Measurements/Component Compliance

Street 1 Name
Stop Condition-Street 2
Street 2 Name
Stop Condition-Street 1

COTTAGE PL StopSign PROVIDENCE RD None Possible Solutions:

Remove & Replace Curb Ramp With Two New Directional Ramps or Equivalent.

Surveyor Notes:

N/A

PROW/ADA:

Not Found, R304.5.1, R304.2.2, R304.5.3

Total Cost: \$ 3200.00

| Field Measurements/Component Compilance |                       |       |                        |                             |      |
|-----------------------------------------|-----------------------|-------|------------------------|-----------------------------|------|
| Compliance Description                  |                       | Data  | Compliance Description |                             | Data |
| N/A                                     | Ramp Length (in)      | 69.5  | No                     | Ramp Slope (%)              | 9.9  |
| No                                      | Ramp Width (in)       | 44.0  | No                     | Ramp XSlope (%)             | 3.5  |
| N/A                                     | Flare Type LT         | N/A   | N/A                    | Flare Type RT               | N/A  |
| N/A                                     | Flare Slope LT (%)    | N/A   | N/A                    | Flare Slope RT (%)          | N/A  |
| N/A                                     | Flare Traversable LT? | N/A   | N/A                    | Flare Traversable RT?       | N/A  |
| N/A                                     | Landing Length (in)   | N/A   | N/A                    | DWS Provided?               | N/A  |
| N/A                                     | Landing Width (in)    | N/A   | N/A                    | DWS Contrast?               | N/A  |
| N/A                                     | Landing Slope (%)     | N/A   | N/A                    | DWS Length (in)             | N/A  |
| N/A                                     | Landing X Slope (%)   | N/A   | N/A                    | DWS Full Width?             | N/A  |
| N/A                                     | Landing Curb? (Y/N)   | N/A   | N/A                    | DWS Offset (in)             | N/A  |
| N/A                                     | Shared Landing?       | N/A   |                        |                             |      |
| N/A                                     | Gutter Ponding?       | N/A   | N/A                    | Gutter Slope (%)            | N/A  |
| N/A                                     | Gutter Lip Ht (in)    | N/A   | N/A                    | Gutter X Slope (%)          | N/A  |
| N/A                                     | Painted X Walk1?      | No    | N/A                    | Painted X Walk2?            | No   |
|                                         | X Walk 1 Direction    | To NE |                        | X Walk 2 Direction          | To W |
| N/A                                     | X Walk 1 Width (in)   | N/A   | N/A                    | X Walk 2 Width (in)         | N/A  |
|                                         | X Walk 1 Slope (%)    | 2.7   |                        | X Walk 2 Slope (%)          | 2.9  |
|                                         | X Walk 1 X Slope (%)  | 4.9   |                        | X Walk 2 X Slope (%)        | 2.6  |
| N/A                                     | Ramp inside XWalk1?   | N/A   | N/A                    | Ramp inside XWalk2?         | N/A  |
|                                         | Road Slope (%)        | 1.4   | N/A                    | Clear Space?                | N/A  |
|                                         | Road X Slope (%)      | 4.1   | N/A                    | Clear Space to XWalk (in)   | N/A  |
| N/A                                     | Any Obstructions?     | N/A   | N/A                    | Storm Grate/Utility Hazard? | N/A  |
|                                         | Obstruction Type      |       |                        | Storm Grate/Utility Type    |      |
|                                         |                       | N/A   |                        |                             | N/A  |
|                                         |                       |       | Yes                    | Surface Condition? (G/P)    | Good |