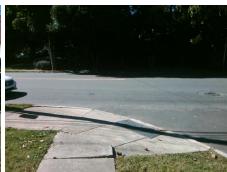

## Field Measurements/Component Compliance

Street 1 Name
Stop Condition-Street 2
Street 2 Name
Stop Condition-Street 1

COTTAGE PL StopSign PROVIDENCE RD None Possible Solutions:

Remove & Replace Curb Ramp With Two New Directional Ramps or Equivalent.

Surveyor Notes:

N/A

PROW/ADA:

Not Found, R304.5.1, R304.2.2, R304.5.3

Total Cost: \$ 3200.00

| Field Measurements/Component Compilance |                       |       |                        |                             |      |
|-----------------------------------------|-----------------------|-------|------------------------|-----------------------------|------|
| Compliance Description                  |                       | Data  | Compliance Description |                             | Data |
| N/A                                     | Ramp Length (in)      | 69.5  | No                     | Ramp Slope (%)              | 9.9  |
| No                                      | Ramp Width (in)       | 44.0  | No                     | Ramp XSlope (%)             | 3.5  |
| N/A                                     | Flare Type LT         | N/A   | N/A                    | Flare Type RT               | N/A  |
| N/A                                     | Flare Slope LT (%)    | N/A   | N/A                    | Flare Slope RT (%)          | N/A  |
| N/A                                     | Flare Traversable LT? | N/A   | N/A                    | Flare Traversable RT?       | N/A  |
| N/A                                     | Landing Length (in)   | N/A   | N/A                    | DWS Provided?               | N/A  |
| N/A                                     | Landing Width (in)    | N/A   | N/A                    | DWS Contrast?               | N/A  |
| N/A                                     | Landing Slope (%)     | N/A   | N/A                    | DWS Length (in)             | N/A  |
| N/A                                     | Landing X Slope (%)   | N/A   | N/A                    | DWS Full Width?             | N/A  |
| N/A                                     | Landing Curb? (Y/N)   | N/A   | N/A                    | DWS Offset (in)             | N/A  |
| N/A                                     | Shared Landing?       | N/A   |                        |                             |      |
| N/A                                     | Gutter Ponding?       | N/A   | N/A                    | Gutter Slope (%)            | N/A  |
| N/A                                     | Gutter Lip Ht (in)    | N/A   | N/A                    | Gutter X Slope (%)          | N/A  |
| N/A                                     | Painted X Walk1?      | No    | N/A                    | Painted X Walk2?            | No   |
|                                         | X Walk 1 Direction    | To NE |                        | X Walk 2 Direction          | To W |
| N/A                                     | X Walk 1 Width (in)   | N/A   | N/A                    | X Walk 2 Width (in)         | N/A  |
|                                         | X Walk 1 Slope (%)    | 2.7   |                        | X Walk 2 Slope (%)          | 2.9  |
|                                         | X Walk 1 X Slope (%)  | 4.9   |                        | X Walk 2 X Slope (%)        | 2.6  |
| N/A                                     | Ramp inside XWalk1?   | N/A   | N/A                    | Ramp inside XWalk2?         | N/A  |
|                                         | Road Slope (%)        | 1.4   | N/A                    | Clear Space?                | N/A  |
|                                         | Road X Slope (%)      | 4.1   | N/A                    | Clear Space to XWalk (in)   | N/A  |
| N/A                                     | Any Obstructions?     | N/A   | N/A                    | Storm Grate/Utility Hazard? | N/A  |
|                                         | Obstruction Type      |       |                        | Storm Grate/Utility Type    |      |
|                                         |                       | N/A   |                        |                             | N/A  |
|                                         |                       |       | Yes                    | Surface Condition? (G/P)    | Good |