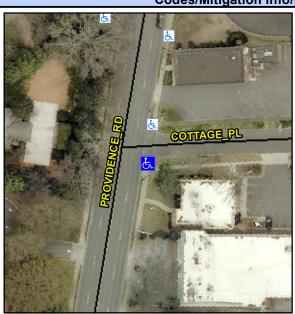

## Access Compliance Report Public Rights-of-Way (Curb Ramps)

Intersection ID: 15510 Main Street: COTTAGE\_PL Cross Street: PROVIDENCE\_RD Location: SE

ADA ID: B677FA5EFF9B Ramp Type: PerpDiag Initial Pass/Fail: Fail Overall Compliance: No Severity Score: 22.5

## Field Measurements/Component Compliance

Street 1 Name
Stop Condition-Street 2
Street 2 Name
Stop Condition-Street 1

COTTAGE PL StopSign PROVIDENCE RD None Possible Solutions:

Remove & Replace Curb Ramp With Two New Directional Ramps or Equivalent.