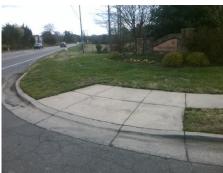

## Access Compliance Report Public Rights-of-Way (Curb Ramps)

Intersection ID: 19719 Main Street: BROWN-GRIER\_RD Cross Street: CEDAR\_HILL\_DR Location: SE

ADA ID: B680751D257A Ramp Type: PerpDiag Initial Pass/Fail: Fail Overall Compliance: No Severity Score: 13.75

## Field Measurements/Component Compliance

Street 1 Name
Stop Condition-Street 2
Street 2 Name
Stop Condition-Street 1

BROWN-GRIER RD None CEDAR HILL DR StopSign Possible Solutions:

Remove & Replace Curb Ramp With
Two New Directional Ramps or
Equivalent.

Surveyor Notes:

N/A

PROW/ADA:

Not Found, R304.2.2, R304.5.3

Total Cost: \$ 3200.00

|                        | Fleid Measure         | ments/C | ompo | nent Compliance             |      |
|------------------------|-----------------------|---------|------|-----------------------------|------|
| Compliance Description |                       | Data    | Comp | liance Description          | Data |
| N/A                    | Ramp Length (in)      | 52.0    | No   | Ramp Slope (%)              | 10.1 |
| Yes                    | Ramp Width (in)       | 64.0    | No   | Ramp XSlope (%)             | 2.3  |
| N/A                    | Flare Type LT         | N/A     | N/A  | Flare Type RT               | N/A  |
| N/A                    | Flare Slope LT (%)    | N/A     | N/A  | Flare Slope RT (%)          | N/A  |
| N/A                    | Flare Traversable LT? | N/A     | N/A  | Flare Traversable RT?       | N/A  |
| N/A                    | Landing Length (in)   | N/A     | N/A  | DWS Provided?               | N/A  |
| N/A                    | Landing Width (in)    | N/A     | N/A  | DWS Contrast?               | N/A  |
| N/A                    | Landing Slope (%)     | N/A     | N/A  | DWS Length (in)             | N/A  |
| N/A                    | Landing X Slope (%)   | N/A     | N/A  | DWS Full Width?             | N/A  |
| N/A                    | Landing Curb? (Y/N)   | N/A     | N/A  | DWS Offset (in)             | N/A  |
| N/A                    | Shared Landing?       | N/A     |      |                             |      |
| N/A                    | Gutter Ponding?       | N/A     | N/A  | Gutter Slope (%)            | N/A  |
| N/A                    | Gutter Lip Ht (in)    | 1.5     | N/A  | Gutter X Slope (%)          | N/A  |
| N/A                    | Painted X Walk1?      | No      | N/A  | Painted X Walk2?            | No   |
|                        | X Walk 1 Direction    | To N    |      | X Walk 2 Direction          | To W |
| N/A                    | X Walk 1 Width (in)   | N/A     | N/A  | X Walk 2 Width (in)         | N/A  |
|                        | X Walk 1 Slope (%)    | 2.8     |      | X Walk 2 Slope (%)          | 2.1  |
|                        | X Walk 1 X Slope (%)  | 1.5     |      | X Walk 2 X Slope (%)        | 1.4  |
| N/A                    | Ramp inside XWalk1?   | N/A     | N/A  | Ramp inside XWalk2?         | N/A  |
|                        | Road Slope (%)        | 0.6     | N/A  | Clear Space?                | N/A  |
|                        | Road X Slope (%)      | 3.4     | N/A  | Clear Space to XWalk (in)   | N/A  |
| N/A                    | Any Obstructions?     | N/A     | N/A  | Storm Grate/Utility Hazard? | N/A  |
|                        | Obstruction Type      |         |      | Storm Grate/Utility Type    |      |
|                        |                       | N/A     |      |                             | N/A  |
|                        |                       |         | Yes  | Surface Condition? (G/P)    | Good |
| 1-450008-10            | 10 M                  | ,       | -    | , ,                         |      |