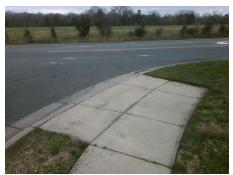

## Access Compliance Report Public Rights-of-Way (Curb Ramps)

Intersection ID: 19719 Main Street: BROWN-GRIER\_RD Cross Street: CEDAR\_HILL\_DR Location: SE

ADA ID: B680751D257A Ramp Type: PerpDiag Initial Pass/Fail: Fail Overall Compliance: No Severity Score: 13.75

## Field Measurements/Component Compliance

Street 1 Name
Stop Condition-Street 2
Street 2 Name
Stop Condition-Street 1

BROWN-GRIER RD None CEDAR HILL DR StopSign Possible Solutions:

Remove & Replace Curb Ramp With
Two New Directional Ramps or
Equivalent.

Surveyor Notes:

N/A

PROW/ADA:

Not Found, R304.2.2, R304.5.3

Total Cost: \$ 3200.00

|                        | Fleid Measure         | ments/C | ompo | nent Compliance             |      |
|------------------------|-----------------------|---------|------|-----------------------------|------|
| Compliance Description |                       | Data    | Comp | liance Description          | Data |
| N/A                    | Ramp Length (in)      | 52.0    | No   | Ramp Slope (%)              | 10.1 |
| Yes                    | Ramp Width (in)       | 64.0    | No   | Ramp XSlope (%)             | 2.3  |
| N/A                    | Flare Type LT         | N/A     | N/A  | Flare Type RT               | N/A  |
| N/A                    | Flare Slope LT (%)    | N/A     | N/A  | Flare Slope RT (%)          | N/A  |
| N/A                    | Flare Traversable LT? | N/A     | N/A  | Flare Traversable RT?       | N/A  |
| N/A                    | Landing Length (in)   | N/A     | N/A  | DWS Provided?               | N/A  |
| N/A                    | Landing Width (in)    | N/A     | N/A  | DWS Contrast?               | N/A  |
| N/A                    | Landing Slope (%)     | N/A     | N/A  | DWS Length (in)             | N/A  |
| N/A                    | Landing X Slope (%)   | N/A     | N/A  | DWS Full Width?             | N/A  |
| N/A                    | Landing Curb? (Y/N)   | N/A     | N/A  | DWS Offset (in)             | N/A  |
| N/A                    | Shared Landing?       | N/A     |      |                             |      |
| N/A                    | Gutter Ponding?       | N/A     | N/A  | Gutter Slope (%)            | N/A  |
| N/A                    | Gutter Lip Ht (in)    | 1.5     | N/A  | Gutter X Slope (%)          | N/A  |
| N/A                    | Painted X Walk1?      | No      | N/A  | Painted X Walk2?            | No   |
|                        | X Walk 1 Direction    | To N    |      | X Walk 2 Direction          | To W |
| N/A                    | X Walk 1 Width (in)   | N/A     | N/A  | X Walk 2 Width (in)         | N/A  |
|                        | X Walk 1 Slope (%)    | 2.8     |      | X Walk 2 Slope (%)          | 2.1  |
|                        | X Walk 1 X Slope (%)  | 1.5     |      | X Walk 2 X Slope (%)        | 1.4  |
| N/A                    | Ramp inside XWalk1?   | N/A     | N/A  | Ramp inside XWalk2?         | N/A  |
|                        | Road Slope (%)        | 0.6     | N/A  | Clear Space?                | N/A  |
|                        | Road X Slope (%)      | 3.4     | N/A  | Clear Space to XWalk (in)   | N/A  |
| N/A                    | Any Obstructions?     | N/A     | N/A  | Storm Grate/Utility Hazard? | N/A  |
|                        | Obstruction Type      |         |      | Storm Grate/Utility Type    |      |
|                        |                       | N/A     |      |                             | N/A  |
|                        |                       |         | Yes  | Surface Condition? (G/P)    | Good |
| 1-450008-10            | 10 M                  | ,       | -    | , ,                         |      |