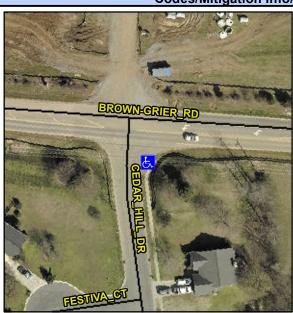

## Access Compliance Report Public Rights-of-Way (Curb Ramps)

Intersection ID: 19719 Main Street: BROWN-GRIER\_RD Cross Street: CEDAR\_HILL\_DR Location: SE

ADA ID: B680751D257A Ramp Type: PerpDiag Initial Pass/Fail: Fail Overall Compliance: No Severity Score: 13.75

## Field Measurements/Component Compliance

Street 1 Name
Stop Condition-Street 2
Street 2 Name
Stop Condition-Street 1

BROWN-GRIER RD None CEDAR HILL DR StopSign Possible Solutions:

Remove & Replace Curb Ramp With
Two New Directional Ramps or
Equivalent.

Surveyor Notes:

N/A

PROW/ADA:

Not Found, R304.2.2, R304.5.3

Total Cost: \$ 3200.00

|                        | Fleid Measure         | ments/C | ompo | nent Compliance             |      |
|------------------------|-----------------------|---------|------|-----------------------------|------|
| Compliance Description |                       | Data    | Comp | liance Description          | Data |
| N/A                    | Ramp Length (in)      | 52.0    | No   | Ramp Slope (%)              | 10.1 |
| Yes                    | Ramp Width (in)       | 64.0    | No   | Ramp XSlope (%)             | 2.3  |
| N/A                    | Flare Type LT         | N/A     | N/A  | Flare Type RT               | N/A  |
| N/A                    | Flare Slope LT (%)    | N/A     | N/A  | Flare Slope RT (%)          | N/A  |
| N/A                    | Flare Traversable LT? | N/A     | N/A  | Flare Traversable RT?       | N/A  |
| N/A                    | Landing Length (in)   | N/A     | N/A  | DWS Provided?               | N/A  |
| N/A                    | Landing Width (in)    | N/A     | N/A  | DWS Contrast?               | N/A  |
| N/A                    | Landing Slope (%)     | N/A     | N/A  | DWS Length (in)             | N/A  |
| N/A                    | Landing X Slope (%)   | N/A     | N/A  | DWS Full Width?             | N/A  |
| N/A                    | Landing Curb? (Y/N)   | N/A     | N/A  | DWS Offset (in)             | N/A  |
| N/A                    | Shared Landing?       | N/A     |      |                             |      |
| N/A                    | Gutter Ponding?       | N/A     | N/A  | Gutter Slope (%)            | N/A  |
| N/A                    | Gutter Lip Ht (in)    | 1.5     | N/A  | Gutter X Slope (%)          | N/A  |
| N/A                    | Painted X Walk1?      | No      | N/A  | Painted X Walk2?            | No   |
|                        | X Walk 1 Direction    | To N    |      | X Walk 2 Direction          | To W |
| N/A                    | X Walk 1 Width (in)   | N/A     | N/A  | X Walk 2 Width (in)         | N/A  |
|                        | X Walk 1 Slope (%)    | 2.8     |      | X Walk 2 Slope (%)          | 2.1  |
|                        | X Walk 1 X Slope (%)  | 1.5     |      | X Walk 2 X Slope (%)        | 1.4  |
| N/A                    | Ramp inside XWalk1?   | N/A     | N/A  | Ramp inside XWalk2?         | N/A  |
|                        | Road Slope (%)        | 0.6     | N/A  | Clear Space?                | N/A  |
|                        | Road X Slope (%)      | 3.4     | N/A  | Clear Space to XWalk (in)   | N/A  |
| N/A                    | Any Obstructions?     | N/A     | N/A  | Storm Grate/Utility Hazard? | N/A  |
|                        | Obstruction Type      |         |      | Storm Grate/Utility Type    |      |
|                        |                       | N/A     |      |                             | N/A  |
|                        |                       |         | Yes  | Surface Condition? (G/P)    | Good |
| 1-450008-10            | 10 M                  | ,       | -    | , ,                         |      |