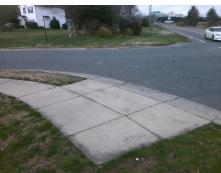

## Access Compliance Report Public Rights-of-Way (Curb Ramps)

Intersection ID: 19719 Main Street: BROWN-GRIER\_RD Cross Street: CEDAR\_HILL\_DR Location: SE

ADA ID: B680751D257A Ramp Type: PerpDiag Initial Pass/Fail: Fail Overall Compliance: No Severity Score: 13.75

## Field Measurements/Component Compliance

Street 1 Name
Stop Condition-Street 2
Street 2 Name
Stop Condition-Street 1

BROWN-GRIER RD None CEDAR HILL DR StopSign Possible Solutions:

Remove & Replace Curb Ramp With
Two New Directional Ramps or
Equivalent.

Surveyor Notes:

N/A

PROW/ADA:

Not Found, R304.2.2, R304.5.3

Total Cost: \$ 3200.00

|                        | Fleid Measure         | ments/C | ompo | nent Compliance             |      |
|------------------------|-----------------------|---------|------|-----------------------------|------|
| Compliance Description |                       | Data    | Comp | liance Description          | Data |
| N/A                    | Ramp Length (in)      | 52.0    | No   | Ramp Slope (%)              | 10.1 |
| Yes                    | Ramp Width (in)       | 64.0    | No   | Ramp XSlope (%)             | 2.3  |
| N/A                    | Flare Type LT         | N/A     | N/A  | Flare Type RT               | N/A  |
| N/A                    | Flare Slope LT (%)    | N/A     | N/A  | Flare Slope RT (%)          | N/A  |
| N/A                    | Flare Traversable LT? | N/A     | N/A  | Flare Traversable RT?       | N/A  |
| N/A                    | Landing Length (in)   | N/A     | N/A  | DWS Provided?               | N/A  |
| N/A                    | Landing Width (in)    | N/A     | N/A  | DWS Contrast?               | N/A  |
| N/A                    | Landing Slope (%)     | N/A     | N/A  | DWS Length (in)             | N/A  |
| N/A                    | Landing X Slope (%)   | N/A     | N/A  | DWS Full Width?             | N/A  |
| N/A                    | Landing Curb? (Y/N)   | N/A     | N/A  | DWS Offset (in)             | N/A  |
| N/A                    | Shared Landing?       | N/A     |      |                             |      |
| N/A                    | Gutter Ponding?       | N/A     | N/A  | Gutter Slope (%)            | N/A  |
| N/A                    | Gutter Lip Ht (in)    | 1.5     | N/A  | Gutter X Slope (%)          | N/A  |
| N/A                    | Painted X Walk1?      | No      | N/A  | Painted X Walk2?            | No   |
|                        | X Walk 1 Direction    | To N    |      | X Walk 2 Direction          | To W |
| N/A                    | X Walk 1 Width (in)   | N/A     | N/A  | X Walk 2 Width (in)         | N/A  |
|                        | X Walk 1 Slope (%)    | 2.8     |      | X Walk 2 Slope (%)          | 2.1  |
|                        | X Walk 1 X Slope (%)  | 1.5     |      | X Walk 2 X Slope (%)        | 1.4  |
| N/A                    | Ramp inside XWalk1?   | N/A     | N/A  | Ramp inside XWalk2?         | N/A  |
|                        | Road Slope (%)        | 0.6     | N/A  | Clear Space?                | N/A  |
|                        | Road X Slope (%)      | 3.4     | N/A  | Clear Space to XWalk (in)   | N/A  |
| N/A                    | Any Obstructions?     | N/A     | N/A  | Storm Grate/Utility Hazard? | N/A  |
|                        | Obstruction Type      |         |      | Storm Grate/Utility Type    |      |
|                        |                       | N/A     |      |                             | N/A  |
|                        |                       |         | Yes  | Surface Condition? (G/P)    | Good |
| 1-450008-10            | 10 M                  | ,       | -    | , ,                         |      |