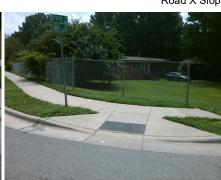

ADA ID: B680F87C3EE1 Ramp Type: Combination1 Initial Pass/Fail: Fail Overall Compliance: No Severity Score: 22.5

Compliance Description

N/A

Yes

No

No

N/A

No

## Field Measurements/Component Compliance

N/A

No

Yes

Yes

Yes

No

N/A