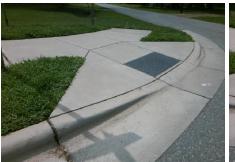

ADA ID: B680F87C3EE1 Ramp Type: Combination1 Initial Pass/Fail: Fail Overall Compliance: No Severity Score: 22.5

Compliance Description

N/A

Yes

No

No

N/A

No

## Field Measurements/Component Compliance

N/A

No

Yes

Yes

Yes

No

N/A