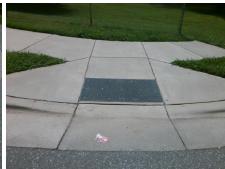

ADA ID: B680F87C3EE1 Ramp Type: Combination1 Initial Pass/Fail: Fail Overall Compliance: No Severity Score: 22.5

Compliance Description

N/A

Yes

No

No

N/A

No

## Field Measurements/Component Compliance

N/A

No

Yes

Yes

Yes

No

N/A