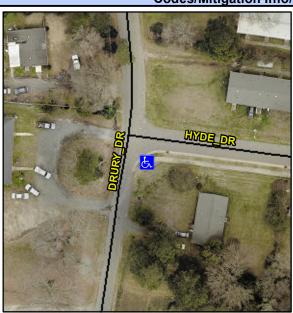

N/A

N/A

N/A

N/A

N/A

N/A

N/A

Intersection ID: 8565 Main Street: DRURY\_DR Cross Street: HYDE\_DR Location: SE

ADA ID: B680F87C3EE1 Ramp Type: Combination1 Initial Pass/Fail: Fail Overall Compliance: No Severity Score: 22.5

Compliance Description

N/A

Yes

No

No

N/A

No

N/A

N/A

Street 1 Name
StopSign
Stop Condition-Street 1
HYDE DR
Street 2 Name
N/A
Stop Condition-Street 2
N/A

Possible Solutions:

Remove & Replace Entire Ramp.

Surveyor Notes:

N/A

PROW/ADA: