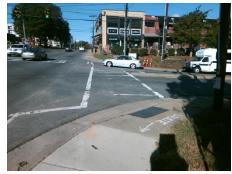

## Access Compliance Report Public Rights-of-Way (Curb Ramps)

Intersection ID: 13007 Main Street: HAWTHORNE\_LN Cross Street: CENTRAL\_AV Location: NE

ADA ID: B6855592C6FC Ramp Type: PerpDiag Initial Pass/Fail: Fail Overall Compliance: No Severity Score: 22.5

Remove & Replace Curb Ramp With Two New Directional Ramps or Equivalent.

Surveyor Notes:

N/A

PROW/ADA:

Not Found, R304.5.1, R304.2.2, R304.5.3

Total Cost: \$ 3200.00

| Field Measurements/Component Compliance |                       |       |                        |                             |       |
|-----------------------------------------|-----------------------|-------|------------------------|-----------------------------|-------|
| Compliance Description                  |                       | Data  | Compliance Description |                             | Data  |
| N/A                                     | Ramp Length (in)      | 61.0  | No                     | Ramp Slope (%)              | 9.5   |
| No                                      | Ramp Width (in)       | 46.0  | No                     | Ramp XSlope (%)             | 3.5   |
| N/A                                     | Flare Type LT         | N/A   | N/A                    | Flare Type RT               | N/A   |
| N/A                                     | Flare Slope LT (%)    | N/A   | N/A                    | Flare Slope RT (%)          | N/A   |
| N/A                                     | Flare Traversable LT? | N/A   | N/A                    | Flare Traversable RT?       | N/A   |
| N/A                                     | Landing Length (in)   | N/A   | N/A                    | DWS Provided?               | N/A   |
| N/A                                     | Landing Width (in)    | N/A   | N/A                    | DWS Contrast?               | N/A   |
| N/A                                     | Landing Slope (%)     | N/A   | N/A                    | DWS Length (in)             | N/A   |
| N/A                                     | Landing X Slope (%)   | N/A   | N/A                    | DWS Full Width?             | N/A   |
| N/A                                     | Landing Curb? (Y/N)   | N/A   | N/A                    | DWS Offset (in)             | N/A   |
| N/A                                     | Shared Landing?       | N/A   |                        |                             |       |
| N/A                                     | Gutter Ponding?       | N/A   | N/A                    | Gutter Slope (%)            | N/A   |
| N/A                                     | Gutter Lip Ht (in)    | 1.0   | N/A                    | Gutter X Slope (%)          | N/A   |
| N/A                                     | Painted X Walk1?      | Yes   | N/A                    | Painted X Walk2?            | Yes   |
|                                         | X Walk 1 Direction    | To W  |                        | X Walk 2 Direction          | To S  |
| N/A                                     | X Walk 1 Width (in)   | 112.0 | N/A                    | X Walk 2 Width (in)         | 101.0 |
|                                         | X Walk 1 Slope (%)    | 1.5   |                        | X Walk 2 Slope (%)          | 2.5   |
|                                         | X Walk 1 X Slope (%)  | 4.0   |                        | X Walk 2 X Slope (%)        | 1.0   |
| N/A                                     | Ramp inside XWalk1?   | Yes   | N/A                    | Ramp inside XWalk2?         | Yes   |
|                                         | Road Slope (%)        | 2.2   | N/A                    | Clear Space?                | N/A   |
|                                         | Road X Slope (%)      | 2.9   | N/A                    | Clear Space to XWalk (in)   | N/A   |
| N/A                                     | Any Obstructions?     | N/A   | N/A                    | Storm Grate/Utility Hazard? | N/A   |
|                                         | Obstruction Type      |       | l                      | Storm Grate/Utility Type    |       |
|                                         |                       | N/A   |                        |                             | N/A   |
|                                         |                       |       | Yes                    | Surface Condition? (G/P)    | Good  |
|                                         |                       |       |                        |                             |       |