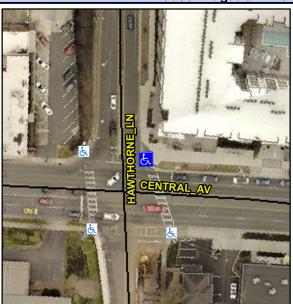

## Access Compliance Report Public Rights-of-Way (Curb Ramps)

Intersection ID: 13007 Main Street: HAWTHORNE\_LN Cross Street: CENTRAL\_AV Location: NE

ADA ID: B6855592C6FC Ramp Type: PerpDiag Initial Pass/Fail: Fail Overall Compliance: No Severity Score: 22.5

**Codes/Mitigation Info/Possible Solution** 

Field Measurements/Component Compliance

Street 1 Name HAWTHORNE LN
Stop Condition-Street 2 Signal
Street 2 Name CENTRAL AV
Stop Condition-Street 1 Signal

Possible Solutions: