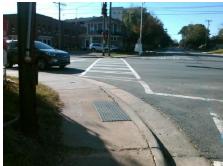

## Access Compliance Report Public Rights-of-Way (Curb Ramps)

Intersection ID: 13007 Main Street: HAWTHORNE\_LN Cross Street: CENTRAL\_AV Location: NE

ADA ID: B6855592C6FC Ramp Type: PerpDiag Initial Pass/Fail: Fail Overall Compliance: No Severity Score: 22.5

Remove & Replace Curb Ramp With Two New Directional Ramps or Equivalent.

Surveyor Notes:

N/A

PROW/ADA:

Not Found, R304.5.1, R304.2.2, R304.5.3

Total Cost: \$ 3200.00

| Field Measurements/Component Compliance |                       |       |                        |                             |       |
|-----------------------------------------|-----------------------|-------|------------------------|-----------------------------|-------|
| Compliance Description                  |                       | Data  | Compliance Description |                             | Data  |
| N/A                                     | Ramp Length (in)      | 61.0  | No                     | Ramp Slope (%)              | 9.5   |
| No                                      | Ramp Width (in)       | 46.0  | No                     | Ramp XSlope (%)             | 3.5   |
| N/A                                     | Flare Type LT         | N/A   | N/A                    | Flare Type RT               | N/A   |
| N/A                                     | Flare Slope LT (%)    | N/A   | N/A                    | Flare Slope RT (%)          | N/A   |
| N/A                                     | Flare Traversable LT? | N/A   | N/A                    | Flare Traversable RT?       | N/A   |
| N/A                                     | Landing Length (in)   | N/A   | N/A                    | DWS Provided?               | N/A   |
| N/A                                     | Landing Width (in)    | N/A   | N/A                    | DWS Contrast?               | N/A   |
| N/A                                     | Landing Slope (%)     | N/A   | N/A                    | DWS Length (in)             | N/A   |
| N/A                                     | Landing X Slope (%)   | N/A   | N/A                    | DWS Full Width?             | N/A   |
| N/A                                     | Landing Curb? (Y/N)   | N/A   | N/A                    | DWS Offset (in)             | N/A   |
| N/A                                     | Shared Landing?       | N/A   |                        |                             |       |
| N/A                                     | Gutter Ponding?       | N/A   | N/A                    | Gutter Slope (%)            | N/A   |
| N/A                                     | Gutter Lip Ht (in)    | 1.0   | N/A                    | Gutter X Slope (%)          | N/A   |
| N/A                                     | Painted X Walk1?      | Yes   | N/A                    | Painted X Walk2?            | Yes   |
|                                         | X Walk 1 Direction    | To W  |                        | X Walk 2 Direction          | To S  |
| N/A                                     | X Walk 1 Width (in)   | 112.0 | N/A                    | X Walk 2 Width (in)         | 101.0 |
|                                         | X Walk 1 Slope (%)    | 1.5   |                        | X Walk 2 Slope (%)          | 2.5   |
|                                         | X Walk 1 X Slope (%)  | 4.0   |                        | X Walk 2 X Slope (%)        | 1.0   |
| N/A                                     | Ramp inside XWalk1?   | Yes   | N/A                    | Ramp inside XWalk2?         | Yes   |
|                                         | Road Slope (%)        | 2.2   | N/A                    | Clear Space?                | N/A   |
|                                         | Road X Slope (%)      | 2.9   | N/A                    | Clear Space to XWalk (in)   | N/A   |
| N/A                                     | Any Obstructions?     | N/A   | N/A                    | Storm Grate/Utility Hazard? | N/A   |
|                                         | Obstruction Type      |       | l                      | Storm Grate/Utility Type    |       |
|                                         |                       | N/A   |                        |                             | N/A   |
|                                         |                       |       | Yes                    | Surface Condition? (G/P)    | Good  |
|                                         |                       |       |                        |                             |       |