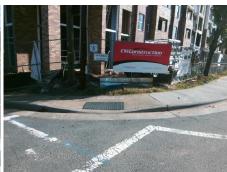

## Access Compliance Report Public Rights-of-Way (Curb Ramps)

Intersection ID: 13007 Main Street: HAWTHORNE\_LN Cross Street: CENTRAL\_AV Location: NE

ADA ID: B6855592C6FC Ramp Type: PerpDiag Initial Pass/Fail: Fail Overall Compliance: No Severity Score: 22.5

Remove & Replace Curb Ramp With Two New Directional Ramps or Equivalent.

Surveyor Notes:

N/A

PROW/ADA:

Not Found, R304.5.1, R304.2.2, R304.5.3

Total Cost: \$ 3200.00

| Field Measurements/Component Compliance |                       |       |                        |                             |       |
|-----------------------------------------|-----------------------|-------|------------------------|-----------------------------|-------|
| Compliance Description                  |                       | Data  | Compliance Description |                             | Data  |
| N/A                                     | Ramp Length (in)      | 61.0  | No                     | Ramp Slope (%)              | 9.5   |
| No                                      | Ramp Width (in)       | 46.0  | No                     | Ramp XSlope (%)             | 3.5   |
| N/A                                     | Flare Type LT         | N/A   | N/A                    | Flare Type RT               | N/A   |
| N/A                                     | Flare Slope LT (%)    | N/A   | N/A                    | Flare Slope RT (%)          | N/A   |
| N/A                                     | Flare Traversable LT? | N/A   | N/A                    | Flare Traversable RT?       | N/A   |
| N/A                                     | Landing Length (in)   | N/A   | N/A                    | DWS Provided?               | N/A   |
| N/A                                     | Landing Width (in)    | N/A   | N/A                    | DWS Contrast?               | N/A   |
| N/A                                     | Landing Slope (%)     | N/A   | N/A                    | DWS Length (in)             | N/A   |
| N/A                                     | Landing X Slope (%)   | N/A   | N/A                    | DWS Full Width?             | N/A   |
| N/A                                     | Landing Curb? (Y/N)   | N/A   | N/A                    | DWS Offset (in)             | N/A   |
| N/A                                     | Shared Landing?       | N/A   |                        |                             |       |
| N/A                                     | Gutter Ponding?       | N/A   | N/A                    | Gutter Slope (%)            | N/A   |
| N/A                                     | Gutter Lip Ht (in)    | 1.0   | N/A                    | Gutter X Slope (%)          | N/A   |
| N/A                                     | Painted X Walk1?      | Yes   | N/A                    | Painted X Walk2?            | Yes   |
|                                         | X Walk 1 Direction    | To W  |                        | X Walk 2 Direction          | To S  |
| N/A                                     | X Walk 1 Width (in)   | 112.0 | N/A                    | X Walk 2 Width (in)         | 101.0 |
|                                         | X Walk 1 Slope (%)    | 1.5   |                        | X Walk 2 Slope (%)          | 2.5   |
|                                         | X Walk 1 X Slope (%)  | 4.0   |                        | X Walk 2 X Slope (%)        | 1.0   |
| N/A                                     | Ramp inside XWalk1?   | Yes   | N/A                    | Ramp inside XWalk2?         | Yes   |
|                                         | Road Slope (%)        | 2.2   | N/A                    | Clear Space?                | N/A   |
|                                         | Road X Slope (%)      | 2.9   | N/A                    | Clear Space to XWalk (in)   | N/A   |
| N/A                                     | Any Obstructions?     | N/A   | N/A                    | Storm Grate/Utility Hazard? | N/A   |
|                                         | Obstruction Type      |       | l                      | Storm Grate/Utility Type    |       |
|                                         |                       | N/A   |                        |                             | N/A   |
|                                         |                       |       | Yes                    | Surface Condition? (G/P)    | Good  |
|                                         |                       |       |                        |                             |       |