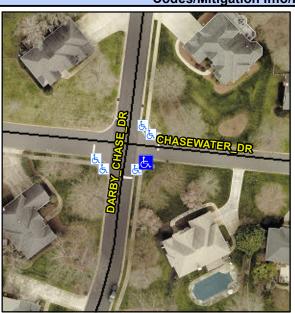

## Access Compliance Report Public Rights-of-Way (Curb Ramps)

Intersection ID: 42506 Main Street: CHASEWATER\_DR Cross Street: DARBY\_CHASE\_DR Location: SE

ADA ID: B68921907A69 Ramp Type: BlendTrans1 Initial Pass/Fail: Fail Overall Compliance: No Severity Score: 33.75

**Codes/Mitigation Info/Possible Solution** 

Field Measurements/Component Compliance

Street 1 Name
CHASEWATER DR
Stop Condition-Street 1
StopSign
Street 2 Name
N/A
Stop Condition-Street 2
N/A

Possible Solutions: