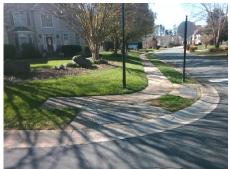

Remove & Replace Curb Ramp With Two New Directional Ramps or Equivalent.

Surveyor Notes:

N/A

PROW/ADA:

Not Found, R304.5.1, R304.5.3

Total Cost: \$ 3200.00

| Compliance Description Data Compliance Description Data |                       |      |     |                             |      |
|---------------------------------------------------------|-----------------------|------|-----|-----------------------------|------|
| N/A                                                     | Ramp Length (in)      | 49.0 | Yes | BlendTrans Slope (%)        | 3.5  |
| No                                                      | Ramp Width (in)       | 46.0 | No  | BlendTrans XSlope (%)       | 7.2  |
| N/A                                                     | Flare Type LT         | N/A  | N/A | Flare Type RT               | N/A  |
| N/A                                                     | Flare Slope LT (%)    | N/A  | N/A | Flare Slope RT (%)          | N/A  |
| N/A                                                     | Flare Traversable LT? | N/A  | N/A | Flare Traversable RT?       | N/A  |
| N/A                                                     | Landing Length (in)   | N/A  | N/A | DWS Provided?               | N/A  |
| N/A                                                     | Landing Width (in)    | N/A  | N/A | DWS Contrast?               | N/A  |
| N/A                                                     | Landing Slope (%)     | N/A  | N/A | DWS Length (in)             | N/A  |
| N/A                                                     | Landing X Slope (%)   | N/A  | N/A | DWS Full Width?             | N/A  |
| N/A                                                     | Landing Curb? (Y/N)   | N/A  | N/A | DWS Offset (in)             | N/A  |
| N/A                                                     | Shared Landing?       | N/A  |     |                             |      |
| N/A                                                     | Gutter Ponding?       | N/A  | N/A | Gutter Slope (%)            | N/A  |
| N/A                                                     | Gutter Lip Ht (in)    | 1.0  | N/A | Gutter X Slope (%)          | N/A  |
| N/A                                                     | Painted X Walk1?      | No   | N/A | Painted X Walk2?            | N/A  |
|                                                         | X Walk 1 Direction    | To N |     | X Walk 2 Direction          | N/A  |
|                                                         | X Walk 1 Width (in)   | N/A  |     | X Walk 2 Width (in)         | N/A  |
|                                                         | X Walk 1 Slope (%)    | 3.2  |     | X Walk 2 Slope (%)          | N/A  |
|                                                         | X Walk 1 X Slope (%)  | 0.6  |     | X Walk 2 X Slope (%)        | N/A  |
| N/A                                                     | Ramp inside XWalk1?   | N/A  | N/A | Ramp inside XWalk2?         | N/A  |
|                                                         | Road Slope (%)        | 0.6  |     | Clear Space?                | N/A  |
|                                                         | Road X Slope (%)      | 3.2  | N/A | Clear Space to XWalk (in)   | N/A  |
| N/A                                                     | Any Obstructions?     | N/A  | N/A | Storm Grate/Utility Hazard? | N/A  |
|                                                         | Obstruction Type      |      |     | Storm Grate/Utility Type    |      |
|                                                         |                       | N/A  |     |                             | N/A  |
|                                                         |                       |      | Yes | Surface Condition? (G/P)    | Good |
|                                                         |                       |      | No  | Curb Slope (%)              | 17.0 |