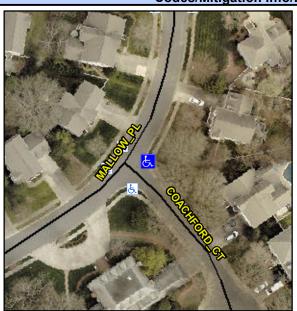

## Access Compliance Report Public Rights-of-Way (Curb Ramps)

N/A

Good

Surface Condition? (G/P)

Intersection ID: 24573 Main Street: COACHFORD\_CT Cross Street: MALLOW\_PL Location: E

ADA ID: B68954E29B96 Ramp Type: PerpDiag Initial Pass/Fail: Pass Overall Compliance: No Severity Score: 7.5