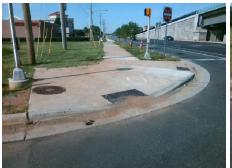

## Field Measurements/Component Compliance

Street 1 Name W T HARRIS BV
Stop Condition-Street 2 Signal
Street 2 Name N/A
Stop Condition-Street 1 N/A

Possible Solutions:

Remove & Replace Entire Ramp.

Surveyor Notes:

N/A

PROW/ADA:

Not Found, R304.2.2

Total Cost: \$ 1850.00

| Field Measurements/Component Compliance |                       |       |                        |                             |      |
|-----------------------------------------|-----------------------|-------|------------------------|-----------------------------|------|
| Compliance Description                  |                       | Data  | Compliance Description |                             | Data |
| N/A                                     | Ramp Length (in)      | 96.0  | No                     | Ramp Slope (%)              | 9.7  |
| Yes                                     | Ramp Width (in)       | 48.0  | Yes                    | Ramp XSlope (%)             | 1.3  |
| N/A                                     | Flare Type LT         | N/A   | N/A                    | Flare Type RT               | N/A  |
| N/A                                     | Flare Slope LT (%)    | N/A   | N/A                    | Flare Slope RT (%)          | N/A  |
| N/A                                     | Flare Traversable LT? | N/A   | N/A                    | Flare Traversable RT?       | N/A  |
| N/A                                     | Landing Length (in)   | N/A   | N/A                    | DWS Provided?               | N/A  |
| N/A                                     | Landing Width (in)    | N/A   | N/A                    | DWS Contrast?               | N/A  |
| N/A                                     | Landing Slope (%)     | N/A   | N/A                    | DWS Length (in)             | N/A  |
| N/A                                     | Landing X Slope (%)   | N/A   | N/A                    | DWS Full Width?             | N/A  |
| N/A                                     | Landing Curb? (Y/N)   | N/A   | N/A                    | DWS Offset (in)             | N/A  |
| N/A                                     | Shared Landing?       | N/A   |                        |                             |      |
| N/A                                     | Gutter Ponding?       | Yes   | N/A                    | Gutter Slope (%)            | N/A  |
| N/A                                     | Gutter Lip Ht (in)    | N/A   | N/A                    | Gutter X Slope (%)          | N/A  |
| N/A                                     | Painted X Walk1?      | No    | N/A                    | Painted X Walk2?            | N/A  |
|                                         | X Walk 1 Direction    | To NE |                        | X Walk 2 Direction          | N/A  |
| N/A                                     | X Walk 1 Width (in)   | N/A   | N/A                    | X Walk 2 Width (in)         | N/A  |
|                                         | X Walk 1 Slope (%)    | 0.5   |                        | X Walk 2 Slope (%)          | N/A  |
|                                         | X Walk 1 X Slope (%)  | 0.1   |                        | X Walk 2 X Slope (%)        | N/A  |
| N/A                                     | Ramp inside XWalk1?   | N/A   | N/A                    | Ramp inside XWalk2?         | N/A  |
|                                         | Road Slope (%)        | N/A   | N/A                    | Clear Space?                | N/A  |
|                                         | Road X Slope (%)      | N/A   | N/A                    | Clear Space to XWalk (in)   | N/A  |
| N/A                                     | Any Obstructions?     | N/A   | N/A                    | Storm Grate/Utility Hazard? | N/A  |