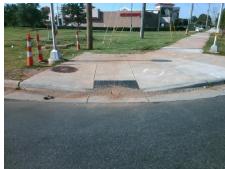

## Field Measurements/Component Compliance

Street 1 Name W T HARRIS BV
Stop Condition-Street 2 Signal
Street 2 Name N/A
Stop Condition-Street 1 N/A

Possible Solutions:

Remove & Replace Entire Ramp.

Surveyor Notes:

N/A

PROW/ADA:

Not Found, R304.2.2

Total Cost: \$ 1850.00

| Field Measurements/Component Compliance |                       |       |                        |                             |      |
|-----------------------------------------|-----------------------|-------|------------------------|-----------------------------|------|
| Compliance Description                  |                       | Data  | Compliance Description |                             | Data |
| N/A                                     | Ramp Length (in)      | 96.0  | No                     | Ramp Slope (%)              | 9.7  |
| Yes                                     | Ramp Width (in)       | 48.0  | Yes                    | Ramp XSlope (%)             | 1.3  |
| N/A                                     | Flare Type LT         | N/A   | N/A                    | Flare Type RT               | N/A  |
| N/A                                     | Flare Slope LT (%)    | N/A   | N/A                    | Flare Slope RT (%)          | N/A  |
| N/A                                     | Flare Traversable LT? | N/A   | N/A                    | Flare Traversable RT?       | N/A  |
| N/A                                     | Landing Length (in)   | N/A   | N/A                    | DWS Provided?               | N/A  |
| N/A                                     | Landing Width (in)    | N/A   | N/A                    | DWS Contrast?               | N/A  |
| N/A                                     | Landing Slope (%)     | N/A   | N/A                    | DWS Length (in)             | N/A  |
| N/A                                     | Landing X Slope (%)   | N/A   | N/A                    | DWS Full Width?             | N/A  |
| N/A                                     | Landing Curb? (Y/N)   | N/A   | N/A                    | DWS Offset (in)             | N/A  |
| N/A                                     | Shared Landing?       | N/A   |                        |                             |      |
| N/A                                     | Gutter Ponding?       | Yes   | N/A                    | Gutter Slope (%)            | N/A  |
| N/A                                     | Gutter Lip Ht (in)    | N/A   | N/A                    | Gutter X Slope (%)          | N/A  |
| N/A                                     | Painted X Walk1?      | No    | N/A                    | Painted X Walk2?            | N/A  |
|                                         | X Walk 1 Direction    | To NE |                        | X Walk 2 Direction          | N/A  |
| N/A                                     | X Walk 1 Width (in)   | N/A   | N/A                    | X Walk 2 Width (in)         | N/A  |
|                                         | X Walk 1 Slope (%)    | 0.5   |                        | X Walk 2 Slope (%)          | N/A  |
|                                         | X Walk 1 X Slope (%)  | 0.1   |                        | X Walk 2 X Slope (%)        | N/A  |
| N/A                                     | Ramp inside XWalk1?   | N/A   | N/A                    | Ramp inside XWalk2?         | N/A  |
|                                         | Road Slope (%)        | N/A   | N/A                    | Clear Space?                | N/A  |
|                                         | Road X Slope (%)      | N/A   | N/A                    | Clear Space to XWalk (in)   | N/A  |
| N/A                                     | Any Obstructions?     | N/A   | N/A                    | Storm Grate/Utility Hazard? | N/A  |