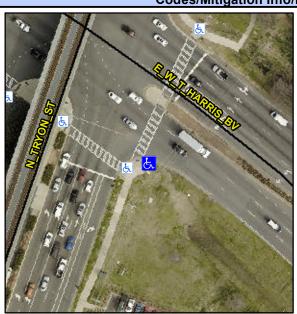

## Access Compliance Report Public Rights-of-Way (Curb Ramps)

 Intersection ID: 5704
 Main Street: W\_W\_T\_HARRIS\_BV
 Cross Street: N\_TRYON\_ST
 Location:
 S

 ADA ID: B68D3312823E
 Ramp Type: Perp
 Initial Pass/Fail: Fail
 Overall Compliance: No
 Severity Score: 12.5

## Field Measurements/Component Compliance

Street 1 Name W T HARRIS BV
Stop Condition-Street 2 Signal
Street 2 Name N/A
Stop Condition-Street 1 N/A

Possible Solutions:

Remove & Replace Entire Ramp.

Surveyor Notes: