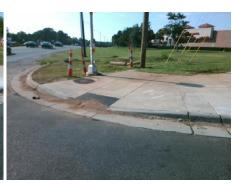

## Field Measurements/Component Compliance

Street 1 Name W T HARRIS BV
Stop Condition-Street 2 Signal
Street 2 Name N/A
Stop Condition-Street 1 N/A

Possible Solutions:

Remove & Replace Entire Ramp.

Surveyor Notes:

N/A

PROW/ADA:

Not Found, R304.2.2

Total Cost: \$ 1850.00

| Field Measurements/Component Compliance |                       |       |                        |                             |      |
|-----------------------------------------|-----------------------|-------|------------------------|-----------------------------|------|
| Compliance Description                  |                       | Data  | Compliance Description |                             | Data |
| N/A                                     | Ramp Length (in)      | 96.0  | No                     | Ramp Slope (%)              | 9.7  |
| Yes                                     | Ramp Width (in)       | 48.0  | Yes                    | Ramp XSlope (%)             | 1.3  |
| N/A                                     | Flare Type LT         | N/A   | N/A                    | Flare Type RT               | N/A  |
| N/A                                     | Flare Slope LT (%)    | N/A   | N/A                    | Flare Slope RT (%)          | N/A  |
| N/A                                     | Flare Traversable LT? | N/A   | N/A                    | Flare Traversable RT?       | N/A  |
| N/A                                     | Landing Length (in)   | N/A   | N/A                    | DWS Provided?               | N/A  |
| N/A                                     | Landing Width (in)    | N/A   | N/A                    | DWS Contrast?               | N/A  |
| N/A                                     | Landing Slope (%)     | N/A   | N/A                    | DWS Length (in)             | N/A  |
| N/A                                     | Landing X Slope (%)   | N/A   | N/A                    | DWS Full Width?             | N/A  |
| N/A                                     | Landing Curb? (Y/N)   | N/A   | N/A                    | DWS Offset (in)             | N/A  |
| N/A                                     | Shared Landing?       | N/A   |                        |                             |      |
| N/A                                     | Gutter Ponding?       | Yes   | N/A                    | Gutter Slope (%)            | N/A  |
| N/A                                     | Gutter Lip Ht (in)    | N/A   | N/A                    | Gutter X Slope (%)          | N/A  |
| N/A                                     | Painted X Walk1?      | No    | N/A                    | Painted X Walk2?            | N/A  |
|                                         | X Walk 1 Direction    | To NE |                        | X Walk 2 Direction          | N/A  |
| N/A                                     | X Walk 1 Width (in)   | N/A   | N/A                    | X Walk 2 Width (in)         | N/A  |
|                                         | X Walk 1 Slope (%)    | 0.5   |                        | X Walk 2 Slope (%)          | N/A  |
|                                         | X Walk 1 X Slope (%)  | 0.1   |                        | X Walk 2 X Slope (%)        | N/A  |
| N/A                                     | Ramp inside XWalk1?   | N/A   | N/A                    | Ramp inside XWalk2?         | N/A  |
|                                         | Road Slope (%)        | N/A   | N/A                    | Clear Space?                | N/A  |
|                                         | Road X Slope (%)      | N/A   | N/A                    | Clear Space to XWalk (in)   | N/A  |
| N/A                                     | Any Obstructions?     | N/A   | N/A                    | Storm Grate/Utility Hazard? | N/A  |