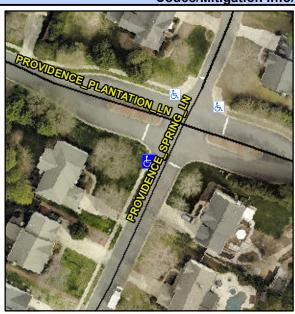

## **Access Compliance Report Public Rights-of-Way** (Curb Ramps)

Intersection ID: 25441 Main Street: PROVIDENCE\_PLANTATION\_LICross Street: PROVIDENCE\_SPRING\_LN Location: SW **Severity Score: ADA ID: B68EDDB409B8** Ramp Type: Perp Initial Pass/Fail: Fail **Overall Compliance: No** 8.75

Codes/Mitigation Info/Possible Solution

PROVIDENCE PLANTATION LN Street 1 Name Stop Condition-Street 2 StopSign Street 2 Name N/A Stop Condition-Street 1 N/A

| ossible Solutions:            | Co  |
|-------------------------------|-----|
| Remove & Replace Entire Ramp. | N/A |
| ·                             | No  |
|                               | N/A |
|                               | N/A |
|                               | N/A |
|                               | N/A |
| Surveyor Notes:               | N/A |
| N/A                           | N/A |
|                               | N/A |
|                               | N/A |
|                               | N/A |
| ROW/ADA:                      | N/A |
| Not Found, R304.5.1           | N/A |
| ,                             | N/A |
|                               | N/A |
|                               | N// |