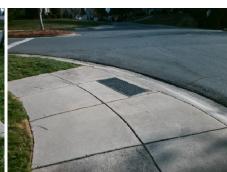

## **Access Compliance Report Public Rights-of-Way** (Curb Ramps)

Intersection ID: 25441 Main Street: PROVIDENCE\_PLANTATION\_LICross Street: PROVIDENCE\_SPRING\_LN Location: SW **Severity Score: ADA ID: B68EDDB409B8** Ramp Type: Perp Initial Pass/Fail: Fail **Overall Compliance: No** 8.75

| * |  |
|---|--|
|   |  |
|   |  |
| + |  |
|   |  |

Total Cost:

1850.00

| Field Measurements/Component Compliance |                       |       |      |        |                         |      |  |  |
|-----------------------------------------|-----------------------|-------|------|--------|-------------------------|------|--|--|
| Comp                                    | liance Description    | Data  | Comp | liance | Description             | Data |  |  |
| N/A                                     | Ramp Length (in)      | 51.0  | Yes  | Ram    | Slope (%)               | 5.8  |  |  |
| No                                      | Ramp Width (in)       | 44.0  | Yes  | Ram    | XSlope (%)              | 1.5  |  |  |
| N/A                                     | Flare Type LT         | N/A   | N/A  | Flare  | Type RT                 | N/A  |  |  |
| N/A                                     | Flare Slope LT (%)    | N/A   | N/A  | Flare  | Slope RT (%)            | N/A  |  |  |
| N/A                                     | Flare Traversable LT? | N/A   | N/A  | Flare  | Traversable RT?         | N/A  |  |  |
| N/A                                     | Landing Length (in)   | N/A   | N/A  | DWS    | Provided?               | N/A  |  |  |
| N/A                                     | Landing Width (in)    | N/A   | N/A  | DWS    | Contrast?               | N/A  |  |  |
| N/A                                     | Landing Slope (%)     | N/A   | N/A  | DWS    | Length (in)             | N/A  |  |  |
| N/A                                     | Landing X Slope (%)   | N/A   | N/A  | DWS    | Full Width?             | N/A  |  |  |
| N/A                                     | Landing Curb? (Y/N)   | N/A   | N/A  | DWS    | Offset (in)             | N/A  |  |  |
| N/A                                     | Shared Landing?       | N/A   |      |        |                         |      |  |  |
| N/A                                     | Gutter Ponding?       | N/A   | N/A  | Gutte  | r Slope (%)             | N/A  |  |  |
| N/A                                     | Gutter Lip Ht (in)    | N/A   | N/A  | Gutte  | r X Slope (%)           | N/A  |  |  |
| N/A                                     | Painted X Walk1?      | No    | N/A  | Paint  | ed X Walk2?             | N/A  |  |  |
|                                         | X Walk 1 Direction    | To NE |      | X Wa   | lk 2 Direction          | N/A  |  |  |
| N/A                                     | X Walk 1 Width (in)   | N/A   | N/A  | X Wa   | lk 2 Width (in)         | N/A  |  |  |
|                                         | X Walk 1 Slope (%)    | 2.8   |      | X Wa   | lk 2 Slope (%)          | N/A  |  |  |
|                                         | X Walk 1 X Slope (%)  | 1.4   |      | X Wa   | lk 2 X Slope (%)        | N/A  |  |  |
| N/A                                     | Ramp inside XWalk1?   | N/A   | N/A  | Ram    | inside XWalk2?          | N/A  |  |  |
|                                         | Road Slope (%)        | N/A   | N/A  | Clear  | Space?                  | N/A  |  |  |
|                                         | Road X Slope (%)      | N/A   | N/A  | Clear  | Space to XWalk (in)     | N/A  |  |  |
| N/A                                     | Any Obstructions?     | N/A   | N/A  | Storn  | n Grate/Utility Hazard? | N/A  |  |  |
|                                         | Obstruction Type      |       |      | Storn  | n Grate/Utility Type    |      |  |  |
|                                         |                       | N/A   |      |        |                         | N/A  |  |  |
|                                         |                       |       | Yes  | Surfa  | ce Condition? (G/P)     | Good |  |  |
| 119                                     |                       |       |      |        |                         |      |  |  |