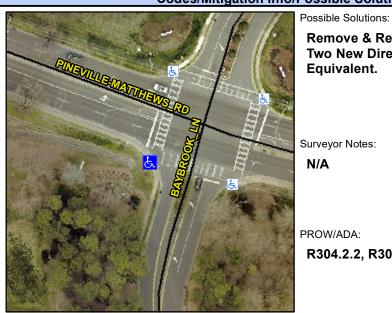

## **Access Compliance Report Public Rights-of-Way** (Curb Ramps)

Intersection ID: 26068 Main Street: BAYBROOK LN **Cross Street: PINEVILLE-MATTHEWS RD** Location: SW ADA ID: B6912920A8B4 Ramp Type: PerpDiag Initial Pass/Fail: Fail **Overall Compliance: No** Severity Score: 13.75

## Field Measurements/Component Compliance

**BAYBROOK LN** Street 1 Name Stop Condition-Street 2 Street 2 Name PINEVILLE-M Stop Condition-Street 1

Remove & Replace Curb Ramp With Two New Directional Ramps or Equivalent.