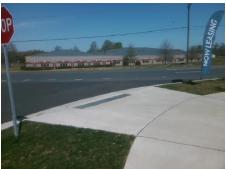

## Field Measurements/Component Compliance

Street 1 Name
Stop Condition-Street 2
Street 2 Name
Stop Condition-Street 1

BROWN-GRIER RD None OLD WESLEY RD StopSign Possible Solutions:

Remove & Replace Curb Ramp With Two New Directional Ramps or Equivalent.

Surveyor Notes:

N/A

PROW/ADA:

Not Found, R304.2.2, R304.5.3

Total Cost: \$ 3200.00

| Field Measurements/Component Compliance |                       |       |      |                             |      |
|-----------------------------------------|-----------------------|-------|------|-----------------------------|------|
| Compliance Description                  |                       | Data  | Comp | liance Description          | Data |
| N/A                                     | Ramp Length (in)      | 133.0 | No   | Ramp Slope (%)              | 12.2 |
| Yes                                     | Ramp Width (in)       | 91.0  | No   | Ramp XSlope (%)             | 2.9  |
| N/A                                     | Flare Type LT         | N/A   | N/A  | Flare Type RT               | N/A  |
| N/A                                     | Flare Slope LT (%)    | N/A   | N/A  | Flare Slope RT (%)          | N/A  |
| N/A                                     | Flare Traversable LT? | N/A   | N/A  | Flare Traversable RT?       | N/A  |
| N/A                                     | Landing Length (in)   | N/A   | N/A  | DWS Provided?               | N/A  |
| N/A                                     | Landing Width (in)    | N/A   | N/A  | DWS Contrast?               | N/A  |
| N/A                                     | Landing Slope (%)     | N/A   | N/A  | DWS Length (in)             | N/A  |
| N/A                                     | Landing X Slope (%)   | N/A   | N/A  | DWS Full Width?             | N/A  |
| N/A                                     | Landing Curb? (Y/N)   | N/A   | N/A  | DWS Offset (in)             | N/A  |
| N/A                                     | Shared Landing?       | N/A   |      |                             |      |
| N/A                                     | Gutter Ponding?       | N/A   | N/A  | Gutter Slope (%)            | N/A  |
| N/A                                     | Gutter Lip Ht (in)    | N/A   | N/A  | Gutter X Slope (%)          | N/A  |
| N/A                                     | Painted X Walk1?      | No    | N/A  | Painted X Walk2?            | No   |
|                                         | X Walk 1 Direction    | To N  |      | X Walk 2 Direction          | To W |
| N/A                                     | X Walk 1 Width (in)   | N/A   | N/A  | X Walk 2 Width (in)         | N/A  |
|                                         | X Walk 1 Slope (%)    | 3.9   |      | X Walk 2 Slope (%)          | 0.6  |
|                                         | X Walk 1 X Slope (%)  | 2.2   |      | X Walk 2 X Slope (%)        | 3.5  |
| N/A                                     | Ramp inside XWalk1?   | N/A   | N/A  | Ramp inside XWalk2?         | N/A  |
|                                         | Road Slope (%)        | 3.0   | N/A  | Clear Space?                | N/A  |
|                                         | Road X Slope (%)      | 2.6   | N/A  | Clear Space to XWalk (in)   | N/A  |
| N/A                                     | Any Obstructions?     | N/A   | N/A  | Storm Grate/Utility Hazard? | N/A  |
|                                         | Obstruction Type      |       |      | Storm Grate/Utility Type    |      |
|                                         |                       | N/A   |      |                             | N/A  |
|                                         |                       |       | Yes  | Surface Condition? (G/P)    | Good |
|                                         | e 12 (4) Hall (4)     |       |      |                             |      |