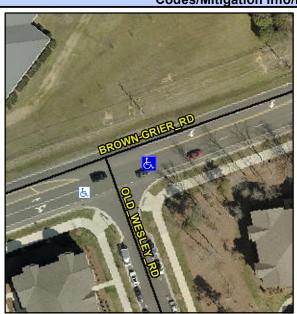

## Access Compliance Report Public Rights-of-Way (Curb Ramps)

Intersection ID: 54362 Main Street: BROWN-GRIER\_RD Cross Street: OLD\_WESLEY\_RD Location: SE

ADA ID: B69D5C91DE21 Ramp Type: PerpDiag Initial Pass/Fail: Fail Overall Compliance: No Severity Score: 26.25

## Field Measurements/Component Compliance

Street 1 Name
Stop Condition-Street 2
Street 2 Name
Stop Condition-Street 1

BROWN-GRIER RD None OLD WESLEY RD StopSign Possible Solutions:

Remove & Replace Curb Ramp With Two New Directional Ramps or Equivalent.