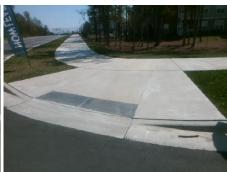

## Field Measurements/Component Compliance

Street 1 Name
Stop Condition-Street 2
Street 2 Name
Stop Condition-Street 1

BROWN-GRIER RD None OLD WESLEY RD StopSign Possible Solutions:

Remove & Replace Curb Ramp With Two New Directional Ramps or Equivalent.

Surveyor Notes:

N/A

PROW/ADA:

Not Found, R304.2.2, R304.5.3

Total Cost: \$ 3200.00

| Field Measurements/Component Compliance |                       |       |      |                             |      |
|-----------------------------------------|-----------------------|-------|------|-----------------------------|------|
| Compliance Description                  |                       | Data  | Comp | liance Description          | Data |
| N/A                                     | Ramp Length (in)      | 133.0 | No   | Ramp Slope (%)              | 12.2 |
| Yes                                     | Ramp Width (in)       | 91.0  | No   | Ramp XSlope (%)             | 2.9  |
| N/A                                     | Flare Type LT         | N/A   | N/A  | Flare Type RT               | N/A  |
| N/A                                     | Flare Slope LT (%)    | N/A   | N/A  | Flare Slope RT (%)          | N/A  |
| N/A                                     | Flare Traversable LT? | N/A   | N/A  | Flare Traversable RT?       | N/A  |
| N/A                                     | Landing Length (in)   | N/A   | N/A  | DWS Provided?               | N/A  |
| N/A                                     | Landing Width (in)    | N/A   | N/A  | DWS Contrast?               | N/A  |
| N/A                                     | Landing Slope (%)     | N/A   | N/A  | DWS Length (in)             | N/A  |
| N/A                                     | Landing X Slope (%)   | N/A   | N/A  | DWS Full Width?             | N/A  |
| N/A                                     | Landing Curb? (Y/N)   | N/A   | N/A  | DWS Offset (in)             | N/A  |
| N/A                                     | Shared Landing?       | N/A   |      |                             |      |
| N/A                                     | Gutter Ponding?       | N/A   | N/A  | Gutter Slope (%)            | N/A  |
| N/A                                     | Gutter Lip Ht (in)    | N/A   | N/A  | Gutter X Slope (%)          | N/A  |
| N/A                                     | Painted X Walk1?      | No    | N/A  | Painted X Walk2?            | No   |
|                                         | X Walk 1 Direction    | To N  |      | X Walk 2 Direction          | To W |
| N/A                                     | X Walk 1 Width (in)   | N/A   | N/A  | X Walk 2 Width (in)         | N/A  |
|                                         | X Walk 1 Slope (%)    | 3.9   |      | X Walk 2 Slope (%)          | 0.6  |
|                                         | X Walk 1 X Slope (%)  | 2.2   |      | X Walk 2 X Slope (%)        | 3.5  |
| N/A                                     | Ramp inside XWalk1?   | N/A   | N/A  | Ramp inside XWalk2?         | N/A  |
|                                         | Road Slope (%)        | 3.0   | N/A  | Clear Space?                | N/A  |
|                                         | Road X Slope (%)      | 2.6   | N/A  | Clear Space to XWalk (in)   | N/A  |
| N/A                                     | Any Obstructions?     | N/A   | N/A  | Storm Grate/Utility Hazard? | N/A  |
|                                         | Obstruction Type      |       |      | Storm Grate/Utility Type    |      |
|                                         |                       | N/A   |      |                             | N/A  |
|                                         |                       |       | Yes  | Surface Condition? (G/P)    | Good |
|                                         | e 12 (4) Hall (4)     |       |      |                             |      |