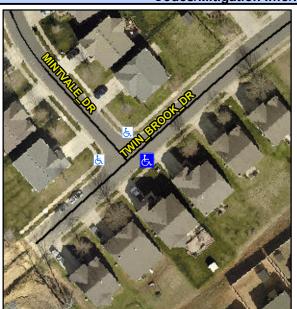

## Access Compliance Report Public Rights-of-Way (Curb Ramps)

Intersection ID: 44925 Main Street: TWIN\_BROOK\_DR Cross Street: MINTVALE\_DR Location: SE

ADA ID: B6A0CF43954B Ramp Type: Perp Initial Pass/Fail: Fail Overall Compliance: No Severity Score: 33.75