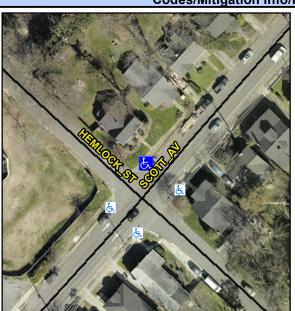

## Access Compliance Report Public Rights-of-Way (Curb Ramps)

Intersection ID: 15548 Main Street: HEMLOCK\_ST Cross Street: SCOTT\_AV Location: N

ADA ID: B6A384C8C8D2 Ramp Type: Directional1 Initial Pass/Fail: Fail Overall Compliance: No Severity Score: 46.25

Codes/Mitigation Info/Possible Solution

Field Measurements/Component Compliance

Street 1 Name HEMLOCK ST
Stop Condition-Street 1 StopSign
Street 2 Name N/A
Stop Condition-Street 2 N/A

Possible Solutions: