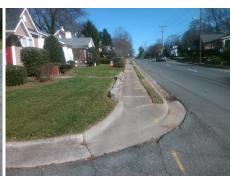

Remove & Replace Entire Ramp.

Surveyor Notes:

N/A

PROW/ADA:

R304.5.1, R304.2.2, R304.5.3

Total Cost: \$ 1600.00

| Field Measurements/Component Compliance |                       |       |      |                             |      |
|-----------------------------------------|-----------------------|-------|------|-----------------------------|------|
| Compl                                   | iance Description     | Data  | Comp | liance Description          | Data |
| N/A                                     | Ramp Length (in)      | 61.0  | N/A  | Grade Break?                | N/A  |
| No                                      | Ramp Width (in)       | 43.0  | N/A  | Grade Break Slope (%)       | 0.0  |
| No                                      | Ramp Slope (%)        | 12.0  | N/A  | Grade Break XSlope (%)      | 0.0  |
| No                                      | Ramp XSlope (%)       | 6.0   |      |                             |      |
| N/A                                     | Flare Type LT         | N/A   | N/A  | Flare Type RT               | N/A  |
| N/A                                     | Flare Slope LT (%)    | N/A   | N/A  | Flare Slope RT (%)          | 0.0  |
| N/A                                     | Flare Traversable LT? | N/A   | N/A  | Flare Traversable RT?       | N/A  |
| N/A                                     | Landing Length (in)   | 0.0   | N/A  | DWS Provided?               | N/A  |
| N/A                                     | Landing Width (in)    | 0.0   | N/A  | DWS Contrast?               | N/A  |
| N/A                                     | Landing Slope (%)     | 0.0   | N/A  | DWS Length (in)             | N/A  |
| N/A                                     | Landing X Slope (%)   | 0.0   | N/A  | DWS Full Width?             | N/A  |
| N/A                                     | Landing Curb? (Y/N)   | N/A   | N/A  | DWS Offset LT (in)          | N/A  |
| N/A                                     | Shared Landing?       | N/A   | N/A  | DWS Offset RT (in)          | N/A  |
| N/A                                     | Gutter Ponding?       | 0.0   | N/A  | Gutter Slope (%)            | N/A  |
| N/A                                     | Gutter Lip Ht (in)    | 0.0   | N/A  | Gutter X Slope (%)          | N/A  |
| N/A                                     | Painted X Walk1?      | No    |      | Road Slope (%)              | 2.8  |
|                                         | X Walk 1 Direction    | To SW |      | Road X Slope (%)            | 5.3  |
|                                         | X Walk 1 Width (in)   | N/A   |      | Clear Space?                | N/A  |
|                                         | X Walk 1 Slope (%)    | 2.8   | N/A  | Clear Space to XWalk (in)   | N/A  |
|                                         | X Walk 1 X Slope (%)  | 5.3   | N/A  | Storm Grate/Utility Hazard? | N/A  |
| N/A                                     | Ramp inside XWalk1?   | N/A   |      | Storm Grate/Utility Type    |      |
| N/A                                     | Any Obstructions?     | N/A   |      |                             | N/A  |
|                                         | Obstruction Type      |       | Yes  | Surface Condition? (G/P)    | Good |
|                                         |                       | N/A   | N/A  | Curb Slope (%)              | 11.0 |
|                                         |                       |       |      |                             |      |