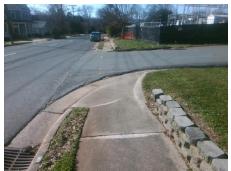

Remove & Replace Entire Ramp.

Surveyor Notes:

N/A

PROW/ADA:

R304.5.1, R304.2.2, R304.5.3

Total Cost: \$ 1600.00

| Field Measurements/Component Compliance |                       |       |      |                             |      |
|-----------------------------------------|-----------------------|-------|------|-----------------------------|------|
| Compl                                   | iance Description     | Data  | Comp | liance Description          | Data |
| N/A                                     | Ramp Length (in)      | 61.0  | N/A  | Grade Break?                | N/A  |
| No                                      | Ramp Width (in)       | 43.0  | N/A  | Grade Break Slope (%)       | 0.0  |
| No                                      | Ramp Slope (%)        | 12.0  | N/A  | Grade Break XSlope (%)      | 0.0  |
| No                                      | Ramp XSlope (%)       | 6.0   |      |                             |      |
| N/A                                     | Flare Type LT         | N/A   | N/A  | Flare Type RT               | N/A  |
| N/A                                     | Flare Slope LT (%)    | N/A   | N/A  | Flare Slope RT (%)          | 0.0  |
| N/A                                     | Flare Traversable LT? | N/A   | N/A  | Flare Traversable RT?       | N/A  |
| N/A                                     | Landing Length (in)   | 0.0   | N/A  | DWS Provided?               | N/A  |
| N/A                                     | Landing Width (in)    | 0.0   | N/A  | DWS Contrast?               | N/A  |
| N/A                                     | Landing Slope (%)     | 0.0   | N/A  | DWS Length (in)             | N/A  |
| N/A                                     | Landing X Slope (%)   | 0.0   | N/A  | DWS Full Width?             | N/A  |
| N/A                                     | Landing Curb? (Y/N)   | N/A   | N/A  | DWS Offset LT (in)          | N/A  |
| N/A                                     | Shared Landing?       | N/A   | N/A  | DWS Offset RT (in)          | N/A  |
| N/A                                     | Gutter Ponding?       | 0.0   | N/A  | Gutter Slope (%)            | N/A  |
| N/A                                     | Gutter Lip Ht (in)    | 0.0   | N/A  | Gutter X Slope (%)          | N/A  |
| N/A                                     | Painted X Walk1?      | No    |      | Road Slope (%)              | 2.8  |
|                                         | X Walk 1 Direction    | To SW |      | Road X Slope (%)            | 5.3  |
|                                         | X Walk 1 Width (in)   | N/A   |      | Clear Space?                | N/A  |
|                                         | X Walk 1 Slope (%)    | 2.8   | N/A  | Clear Space to XWalk (in)   | N/A  |
|                                         | X Walk 1 X Slope (%)  | 5.3   | N/A  | Storm Grate/Utility Hazard? | N/A  |
| N/A                                     | Ramp inside XWalk1?   | N/A   |      | Storm Grate/Utility Type    |      |
| N/A                                     | Any Obstructions?     | N/A   |      |                             | N/A  |
|                                         | Obstruction Type      |       | Yes  | Surface Condition? (G/P)    | Good |
|                                         |                       | N/A   | N/A  | Curb Slope (%)              | 11.0 |
|                                         |                       |       |      |                             |      |