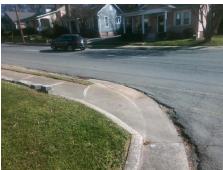

Remove & Replace Entire Ramp.

Surveyor Notes:

N/A

PROW/ADA:

R304.5.1, R304.2.2, R304.5.3

Total Cost: \$ 1600.00

| Field Measurements/Component Compliance |                       |       |      |                             |      |
|-----------------------------------------|-----------------------|-------|------|-----------------------------|------|
| Compl                                   | iance Description     | Data  | Comp | liance Description          | Data |
| N/A                                     | Ramp Length (in)      | 61.0  | N/A  | Grade Break?                | N/A  |
| No                                      | Ramp Width (in)       | 43.0  | N/A  | Grade Break Slope (%)       | 0.0  |
| No                                      | Ramp Slope (%)        | 12.0  | N/A  | Grade Break XSlope (%)      | 0.0  |
| No                                      | Ramp XSlope (%)       | 6.0   |      |                             |      |
| N/A                                     | Flare Type LT         | N/A   | N/A  | Flare Type RT               | N/A  |
| N/A                                     | Flare Slope LT (%)    | N/A   | N/A  | Flare Slope RT (%)          | 0.0  |
| N/A                                     | Flare Traversable LT? | N/A   | N/A  | Flare Traversable RT?       | N/A  |
| N/A                                     | Landing Length (in)   | 0.0   | N/A  | DWS Provided?               | N/A  |
| N/A                                     | Landing Width (in)    | 0.0   | N/A  | DWS Contrast?               | N/A  |
| N/A                                     | Landing Slope (%)     | 0.0   | N/A  | DWS Length (in)             | N/A  |
| N/A                                     | Landing X Slope (%)   | 0.0   | N/A  | DWS Full Width?             | N/A  |
| N/A                                     | Landing Curb? (Y/N)   | N/A   | N/A  | DWS Offset LT (in)          | N/A  |
| N/A                                     | Shared Landing?       | N/A   | N/A  | DWS Offset RT (in)          | N/A  |
| N/A                                     | Gutter Ponding?       | 0.0   | N/A  | Gutter Slope (%)            | N/A  |
| N/A                                     | Gutter Lip Ht (in)    | 0.0   | N/A  | Gutter X Slope (%)          | N/A  |
| N/A                                     | Painted X Walk1?      | No    |      | Road Slope (%)              | 2.8  |
|                                         | X Walk 1 Direction    | To SW |      | Road X Slope (%)            | 5.3  |
|                                         | X Walk 1 Width (in)   | N/A   |      | Clear Space?                | N/A  |
|                                         | X Walk 1 Slope (%)    | 2.8   | N/A  | Clear Space to XWalk (in)   | N/A  |
|                                         | X Walk 1 X Slope (%)  | 5.3   | N/A  | Storm Grate/Utility Hazard? | N/A  |
| N/A                                     | Ramp inside XWalk1?   | N/A   |      | Storm Grate/Utility Type    |      |
| N/A                                     | Any Obstructions?     | N/A   |      |                             | N/A  |
|                                         | Obstruction Type      |       | Yes  | Surface Condition? (G/P)    | Good |
|                                         |                       | N/A   | N/A  | Curb Slope (%)              | 11.0 |
|                                         |                       |       |      |                             |      |