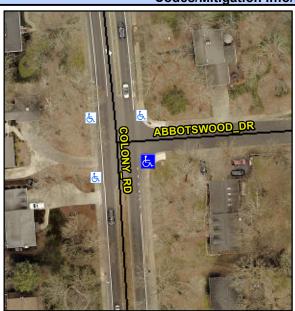

## **Access Compliance Report Public Rights-of-Way** (Curb Ramps)

Intersection ID: 23697 Main Street: ABBOTSWOOD DR **Cross Street: COLONY RD** Location: SE **Overall Compliance: No** ADA ID: B6A66F5E453E Ramp Type: ParaDiag Initial Pass/Fail: Fail Severity Score: 26.25

## Field Measurements/Component Compliance

Stop Condition-Street 1 Street 2 Name Stop Condition-Street 2 **Remove & Replace Curb Ramp With** Two New Directional Ramps or Equivalent.

Surveyor Notes:

Possible Solutions:

N/A

PROW/ADA:

R304.3.2, R304.5.3

ABBOTSWOOD DR Street 1 Name StopSign **COLONY RD** None

> Total Cost: 3200.00

| Comp | liance Description   | Data | Comp | liance Description          | Data |
|------|----------------------|------|------|-----------------------------|------|
| N/A  | Ramp Length LT (in)  | 56.0 | N/A  | Ramp Length RT (in)         | 32.0 |
| Yes  | Ramp Width LT (in)   | 70.0 | Yes  | Ramp Width RT (in)          | 60.0 |
| No   | Ramp Slope LT (%)    | 14.5 | Yes  | Ramp Slope RT (%)           | 5.2  |
| No   | Ramp XSlope LT (%)   | 2.8  | Yes  | Ramp XSlope RT (%)          | 0.3  |
| N/A  | Landing Length (in)  | N/A  | N/A  | DWS Provided?               | N/A  |
| N/A  | Landing Width (in)   | N/A  | N/A  | DWS Contrast?               | N/A  |
| N/A  | Landing Slope (%)    | N/A  | N/A  | DWS Length (in)             | N/A  |
| N/A  | Landing X Slope (%)  | N/A  | N/A  | DWS Full Width?             | N/A  |
| N/A  | Landing Curb? (Y/N)  | N/A  | N/A  | DWS Offset (in)             | N/A  |
| N/A  | Shared Landing?      | N/A  |      |                             |      |
| N/A  | Gutter Ponding?      | N/A  | N/A  | Gutter Slope (%)            | N/A  |
| N/A  | Gutter Lip Ht (in)   | N/A  | N/A  | Gutter X Slope (%)          | N/A  |
| N/A  | Painted X Walk1?     | No   | N/A  | Painted X Walk2?            | No   |
|      | X Walk 1 Direction   | To N |      | X Walk 2 Direction          | To W |
| N/A  | X Walk 1 Width (in)  | N/A  | N/A  | X Walk 2 Width (in)         | N/A  |
|      | X Walk 1 Slope (%)   | 4.0  |      | X Walk 2 Slope (%)          | 8.3  |
|      | X Walk 1 X Slope (%) | 6.6  |      | X Walk 2 X Slope (%)        | 8.0  |
| N/A  | Ramp inside XWalk1?  | N/A  | N/A  | Ramp inside XWalk2?         | N/A  |
|      | Road Slope (%)       | 8.7  | N/A  | Clear Space?                | N/A  |
|      | Road X Slope (%)     | 3.2  | N/A  | Clear Space to XWalk (in)   | N/A  |
| N/A  | Any Obstructions?    | N/A  | N/A  | Storm Grate/Utility Hazard? | N/A  |
|      | Obstruction Type     |      |      | Storm Grate/Utility Type    |      |
|      |                      | N/A  |      |                             | N/A  |
|      |                      |      | Yes  | Surface Condition? (G/P)    | Good |
|      |                      |      | N/A  | Curb Slope (%)              | 12.2 |
|      | W 25 ( )             |      |      |                             |      |