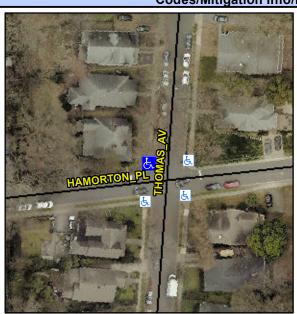

## **Access Compliance Report Public Rights-of-Way** (Curb Ramps)

Data

6.0

Intersection ID: 12972 Main Street: HAMORTON PL **Cross Street: THOMAS AV** Location: NW Initial Pass/Fail: Fail **Overall Compliance: No Severity Score: ADA ID: B6A9929C3A8C** Ramp Type: PerpDiag 12.5