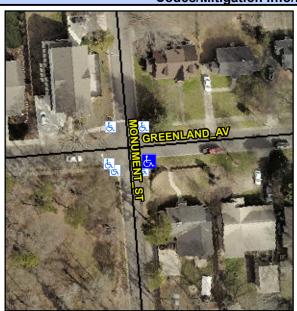

N/A

Main Street: MONUMENT ST Intersection ID: 12355 **Cross Street: GREENLAND AV** Location: SE **Overall Compliance: No** 25 ADA ID: B6B1EDF1D8C1 Ramp Type: Perp Initial Pass/Fail: Fail **Severity Score:** 

Flare Slope LT (%) Flare Traversable LT?

**GREENLAND AV** Street 1 Name Stop Condition-Street 2 StopSign N/A Street 2 Name Stop Condition-Street 1 N/A

| Possible Solutions:           | Compli | ance  | Description     |
|-------------------------------|--------|-------|-----------------|
| Remove & Replace Entire Ramp. | N/A    | Ramp  | Length (in)     |
| ·                             | Yes    | Ramp  | Width (in)      |
|                               | N/A    | Flare | Type LT         |
|                               | N/A    | Flare | Slope LT (%)    |
|                               | N/A    | Flare | Traversable LT  |
|                               | N/A    | Landi | ng Length (in)  |
| Surveyor Notes:               | N/A    | Landi | ng Width (in)   |
| N/A                           | N/A    | Landi | ng Slope (%)    |
|                               | N/A    | Landi | ng X Slope (%   |
|                               | N/A    | Landi | ng Curb? (Y/N   |
|                               | N/A    | Share | ed Landing?     |
| PROW/ADA:                     | N/A    | Gutte | r Ponding?      |
| Not Found, R304.5.3           | N/A    | Gutte | r Lip Ht (in)   |
|                               | N/A    | Paint | ed X Walk1?     |
|                               |        | X Wa  | lk 1 Direction  |
|                               | N/A    | X Wa  | lk 1 Width (in) |
|                               |        | X Wa  | lk 1 Slope (%)  |
|                               |        | X Wa  | lk 1 X Slope (% |
|                               | N/A    | Ramp  | inside XWalk    |