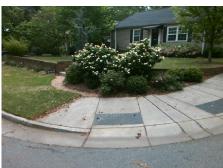

N/A

Main Street: MONUMENT ST Intersection ID: 12355 **Cross Street: GREENLAND AV** Location: SE **Overall Compliance: No** 25 ADA ID: B6B1EDF1D8C1 Ramp Type: Perp Initial Pass/Fail: Fail **Severity Score:** 

Flare Slope LT (%) Flare Traversable LT?

**GREENLAND AV** Street 1 Name Stop Condition-Street 2 StopSign N/A Street 2 Name Stop Condition-Street 1 N/A

| Possible Solutions:           | Compli | ance  | Description     |
|-------------------------------|--------|-------|-----------------|
| Remove & Replace Entire Ramp. | N/A    | Ramp  | Length (in)     |
| ·                             | Yes    | Ramp  | Width (in)      |
|                               | N/A    | Flare | Type LT         |
|                               | N/A    | Flare | Slope LT (%)    |
|                               | N/A    | Flare | Traversable LT  |
|                               | N/A    | Landi | ng Length (in)  |
| Surveyor Notes:               | N/A    | Landi | ng Width (in)   |
| N/A                           | N/A    | Landi | ng Slope (%)    |
|                               | N/A    | Landi | ng X Slope (%   |
|                               | N/A    | Landi | ng Curb? (Y/N   |
|                               | N/A    | Share | ed Landing?     |
| PROW/ADA:                     | N/A    | Gutte | r Ponding?      |
| Not Found, R304.5.3           | N/A    | Gutte | r Lip Ht (in)   |
|                               | N/A    | Paint | ed X Walk1?     |
|                               |        | X Wa  | lk 1 Direction  |
|                               | N/A    | X Wa  | lk 1 Width (in) |
|                               |        | X Wa  | lk 1 Slope (%)  |
|                               |        | X Wa  | lk 1 X Slope (% |
|                               | N/A    | Ramp  | inside XWalk    |