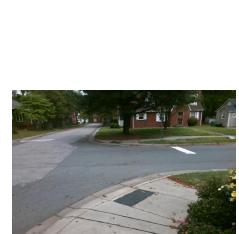

N/A

Main Street: MONUMENT ST Intersection ID: 12355 **Cross Street: GREENLAND AV** Location: SE **Overall Compliance: No** 25 ADA ID: B6B1EDF1D8C1 Ramp Type: Perp Initial Pass/Fail: Fail **Severity Score:** 

Flare Slope LT (%) Flare Traversable LT?

**GREENLAND AV** Street 1 Name Stop Condition-Street 2 StopSign N/A Street 2 Name Stop Condition-Street 1 N/A

| Possible Solutions:           | Compli | ance  | Description     |
|-------------------------------|--------|-------|-----------------|
| Remove & Replace Entire Ramp. | N/A    | Ramp  | Length (in)     |
| ·                             | Yes    | Ramp  | Width (in)      |
|                               | N/A    | Flare | Type LT         |
|                               | N/A    | Flare | Slope LT (%)    |
|                               | N/A    | Flare | Traversable LT  |
|                               | N/A    | Landi | ng Length (in)  |
| Surveyor Notes:               | N/A    | Landi | ng Width (in)   |
| N/A                           | N/A    | Landi | ng Slope (%)    |
|                               | N/A    | Landi | ng X Slope (%   |
|                               | N/A    | Landi | ng Curb? (Y/N   |
|                               | N/A    | Share | ed Landing?     |
| PROW/ADA:                     | N/A    | Gutte | r Ponding?      |
| Not Found, R304.5.3           | N/A    | Gutte | r Lip Ht (in)   |
|                               | N/A    | Paint | ed X Walk1?     |
|                               |        | X Wa  | lk 1 Direction  |
|                               | N/A    | X Wa  | lk 1 Width (in) |
|                               |        | X Wa  | lk 1 Slope (%)  |
|                               |        | X Wa  | lk 1 X Slope (% |
|                               | N/A    | Ramp  | inside XWalk    |