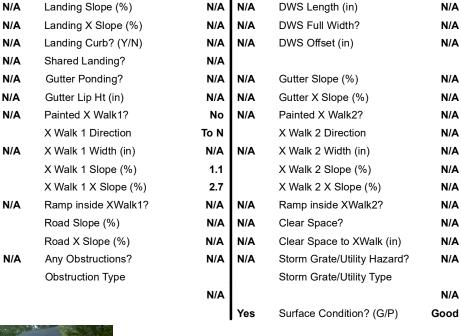

## Field Measurements/Component Compliance

Yes

No

N/A

N/A

N/A

N/A

N/A

Compliance Description

Ramp Slope (%)

Flare Type RT

Ramp XSlope (%)

Flare Slope RT (%)

**DWS Provided?** 

**DWS Contrast?** 

Flare Traversable RT?

Data

81.0

48.0

N/A

N/A

N/A

N/A

N/A

Flare Slope LT (%) Flare Traversable LT?

**GREENLAND AV** Street 1 Name Stop Condition-Street 2 StopSign N/A Street 2 Name Stop Condition-Street 1 N/A

| Possible Solutions:           | Compli | ance  | Description     |
|-------------------------------|--------|-------|-----------------|
| Remove & Replace Entire Ramp. | N/A    | Ramp  | Length (in)     |
| ·                             | Yes    | Ramp  | Width (in)      |
|                               | N/A    | Flare | Type LT         |
|                               | N/A    | Flare | Slope LT (%)    |
|                               | N/A    | Flare | Traversable LT  |
|                               | N/A    | Landi | ng Length (in)  |
| Surveyor Notes:               | N/A    | Landi | ng Width (in)   |
| N/A                           | N/A    | Landi | ng Slope (%)    |
|                               | N/A    | Landi | ng X Slope (%   |
|                               | N/A    | Landi | ng Curb? (Y/N   |
|                               | N/A    | Share | ed Landing?     |
| PROW/ADA:                     | N/A    | Gutte | r Ponding?      |
| Not Found, R304.5.3           | N/A    | Gutte | r Lip Ht (in)   |
|                               | N/A    | Paint | ed X Walk1?     |
|                               |        | X Wa  | lk 1 Direction  |
|                               | N/A    | X Wa  | lk 1 Width (in) |
|                               |        | X Wa  | lk 1 Slope (%)  |
|                               |        | X Wa  | lk 1 X Slope (% |
|                               | N/A    | Ramp  | inside XWalk    |