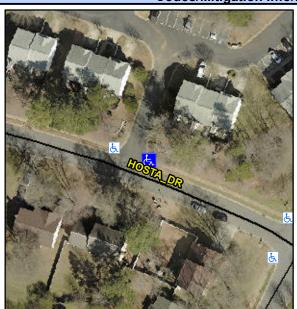

## **Access Compliance Report Public Rights-of-Way** (Curb Ramps)

Intersection ID: N/A Main Street: HOSTA\_DR **Cross Street: N/A** Location: NE ADA ID: B6B3A06F3024 Ramp Type: PerpDiag Initial Pass/Fail: Fail **Overall Compliance: No Severity Score:** 12.5