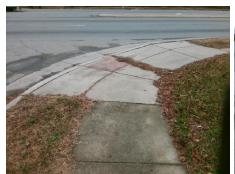

## **Access Compliance Report Public Rights-of-Way** (Curb Ramps)

Intersection ID: 7826 Main Street: BROOKSHIRE\_BV **Cross Street: DAKOTA\_ST** Location:

ADA ID: B6B536377982 Ramp Type: Para Initial Pass/Fail: Fail **Overall Compliance: No** Severity Score: 26.25

Total Cost: 1600.00

| Field Measurements/Component Compliance |                      |       |                        |                             |      |
|-----------------------------------------|----------------------|-------|------------------------|-----------------------------|------|
| Compliance Description                  |                      | Data  | Compliance Description |                             | Data |
| N/A                                     | Ramp Length LT (in)  | 53.0  | N/A                    | Ramp Length RT (in)         | 42.5 |
| Yes                                     | Ramp Width LT (in)   | 84.0  | Yes                    | Ramp Width RT (in)          | 84.0 |
| No                                      | Ramp Slope LT (%)    | 12.7  | Yes                    | Ramp Slope RT (%)           | 6.6  |
| No                                      | Ramp XSlope LT (%)   | 2.3   | Yes                    | Ramp XSlope RT (%)          | 2.0  |
| N/A                                     | Landing Length (in)  | N/A   | N/A                    | DWS Provided?               | N/A  |
| N/A                                     | Landing Width (in)   | N/A   | N/A                    | DWS Contrast?               | N/A  |
| N/A                                     | Landing Slope (%)    | N/A   | N/A                    | DWS Length (in)             | N/A  |
| N/A                                     | Landing X Slope (%)  | N/A   | N/A                    | DWS Full Width?             | N/A  |
| N/A                                     | Landing Curb? (Y/N)  | N/A   | N/A                    | DWS Offset (in)             | N/A  |
| N/A                                     | Shared Landing?      | N/A   |                        |                             |      |
| N/A                                     | Gutter Ponding?      | N/A   | N/A                    | Gutter Slope (%)            | N/A  |
| N/A                                     | Gutter Lip Ht (in)   | N/A   | N/A                    | Gutter X Slope (%)          | N/A  |
| N/A                                     | Painted X Walk1?     | No    | N/A                    | Painted X Walk2?            | N/A  |
|                                         | X Walk 1 Direction   | To NW |                        | X Walk 2 Direction          | N/A  |
| N/A                                     | X Walk 1 Width (in)  | N/A   | N/A                    | X Walk 2 Width (in)         | N/A  |
|                                         | X Walk 1 Slope (%)   | 1.6   |                        | X Walk 2 Slope (%)          | N/A  |
|                                         | X Walk 1 X Slope (%) | 1.6   |                        | X Walk 2 X Slope (%)        | N/A  |
| N/A                                     | Ramp inside XWalk1?  | N/A   | N/A                    | Ramp inside XWalk2?         | N/A  |
|                                         | Road Slope (%)       | N/A   | N/A                    | Clear Space?                | N/A  |
|                                         | Road X Slope (%)     | N/A   | N/A                    | Clear Space to XWalk (in)   | N/A  |
| N/A                                     | Any Obstructions?    | N/A   | N/A                    | Storm Grate/Utility Hazard? | N/A  |
|                                         | Obstruction Type     |       |                        | Storm Grate/Utility Type    |      |
|                                         |                      | N/A   |                        |                             | N/A  |
|                                         |                      |       | Yes                    | Surface Condition? (G/P)    | Good |
|                                         |                      |       | N/A                    | Curb Slope (%)              | 25.0 |
| -                                       |                      |       |                        |                             |      |
|                                         |                      |       |                        |                             |      |