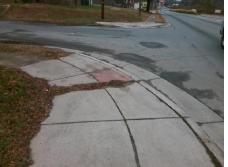

## **Access Compliance Report Public Rights-of-Way** (Curb Ramps)

Intersection ID: 7826 Main Street: BROOKSHIRE\_BV **Cross Street: DAKOTA\_ST** Location:

ADA ID: B6B536377982 Ramp Type: Para Initial Pass/Fail: Fail **Overall Compliance: No** Severity Score: 26.25

Total Cost: 1600.00

| Field Measurements/Component Compliance |                      |       |                        |                             |      |
|-----------------------------------------|----------------------|-------|------------------------|-----------------------------|------|
| Compliance Description                  |                      | Data  | Compliance Description |                             | Data |
| N/A                                     | Ramp Length LT (in)  | 53.0  | N/A                    | Ramp Length RT (in)         | 42.5 |
| Yes                                     | Ramp Width LT (in)   | 84.0  | Yes                    | Ramp Width RT (in)          | 84.0 |
| No                                      | Ramp Slope LT (%)    | 12.7  | Yes                    | Ramp Slope RT (%)           | 6.6  |
| No                                      | Ramp XSlope LT (%)   | 2.3   | Yes                    | Ramp XSlope RT (%)          | 2.0  |
| N/A                                     | Landing Length (in)  | N/A   | N/A                    | DWS Provided?               | N/A  |
| N/A                                     | Landing Width (in)   | N/A   | N/A                    | DWS Contrast?               | N/A  |
| N/A                                     | Landing Slope (%)    | N/A   | N/A                    | DWS Length (in)             | N/A  |
| N/A                                     | Landing X Slope (%)  | N/A   | N/A                    | DWS Full Width?             | N/A  |
| N/A                                     | Landing Curb? (Y/N)  | N/A   | N/A                    | DWS Offset (in)             | N/A  |
| N/A                                     | Shared Landing?      | N/A   |                        |                             |      |
| N/A                                     | Gutter Ponding?      | N/A   | N/A                    | Gutter Slope (%)            | N/A  |
| N/A                                     | Gutter Lip Ht (in)   | N/A   | N/A                    | Gutter X Slope (%)          | N/A  |
| N/A                                     | Painted X Walk1?     | No    | N/A                    | Painted X Walk2?            | N/A  |
|                                         | X Walk 1 Direction   | To NW |                        | X Walk 2 Direction          | N/A  |
| N/A                                     | X Walk 1 Width (in)  | N/A   | N/A                    | X Walk 2 Width (in)         | N/A  |
|                                         | X Walk 1 Slope (%)   | 1.6   |                        | X Walk 2 Slope (%)          | N/A  |
|                                         | X Walk 1 X Slope (%) | 1.6   |                        | X Walk 2 X Slope (%)        | N/A  |
| N/A                                     | Ramp inside XWalk1?  | N/A   | N/A                    | Ramp inside XWalk2?         | N/A  |
|                                         | Road Slope (%)       | N/A   | N/A                    | Clear Space?                | N/A  |
|                                         | Road X Slope (%)     | N/A   | N/A                    | Clear Space to XWalk (in)   | N/A  |
| N/A                                     | Any Obstructions?    | N/A   | N/A                    | Storm Grate/Utility Hazard? | N/A  |
|                                         | Obstruction Type     |       |                        | Storm Grate/Utility Type    |      |
|                                         |                      | N/A   |                        |                             | N/A  |
|                                         |                      |       | Yes                    | Surface Condition? (G/P)    | Good |
|                                         |                      |       | N/A                    | Curb Slope (%)              | 25.0 |
| -                                       |                      |       |                        |                             |      |
|                                         |                      |       |                        |                             |      |