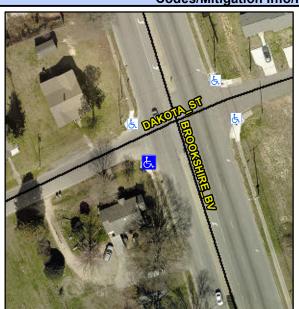

## **Access Compliance Report Public Rights-of-Way** (Curb Ramps)

Intersection ID: 7826 Main Street: BROOKSHIRE\_BV **Cross Street: DAKOTA\_ST** Location:

ADA ID: B6B536377982 Ramp Type: Para Initial Pass/Fail: Fail **Overall Compliance: No** Severity Score: 26.25

## **Codes/Mitigation Info/Possible Solution**

**DAKOTA ST** Street 1 Name Stop Condition-Street 1 StopSign Street 2 Name N/A Stop Condition-Street 2 N/A

Possible Solutions: Remove & Replace Entire Ramp. Surveyor Notes: N/A PROW/ADA: R304.3.2, R304.5.3