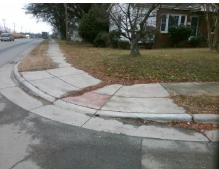

## **Access Compliance Report Public Rights-of-Way** (Curb Ramps)

Intersection ID: 7826 Main Street: BROOKSHIRE\_BV **Cross Street: DAKOTA\_ST** Location:

ADA ID: B6B536377982 Ramp Type: Para Initial Pass/Fail: Fail **Overall Compliance: No** Severity Score: 26.25

Total Cost: 1600.00

| Field Measurements/Component Compliance |                      |       |                        |                             |      |
|-----------------------------------------|----------------------|-------|------------------------|-----------------------------|------|
| Compliance Description                  |                      | Data  | Compliance Description |                             | Data |
| N/A                                     | Ramp Length LT (in)  | 53.0  | N/A                    | Ramp Length RT (in)         | 42.5 |
| Yes                                     | Ramp Width LT (in)   | 84.0  | Yes                    | Ramp Width RT (in)          | 84.0 |
| No                                      | Ramp Slope LT (%)    | 12.7  | Yes                    | Ramp Slope RT (%)           | 6.6  |
| No                                      | Ramp XSlope LT (%)   | 2.3   | Yes                    | Ramp XSlope RT (%)          | 2.0  |
| N/A                                     | Landing Length (in)  | N/A   | N/A                    | DWS Provided?               | N/A  |
| N/A                                     | Landing Width (in)   | N/A   | N/A                    | DWS Contrast?               | N/A  |
| N/A                                     | Landing Slope (%)    | N/A   | N/A                    | DWS Length (in)             | N/A  |
| N/A                                     | Landing X Slope (%)  | N/A   | N/A                    | DWS Full Width?             | N/A  |
| N/A                                     | Landing Curb? (Y/N)  | N/A   | N/A                    | DWS Offset (in)             | N/A  |
| N/A                                     | Shared Landing?      | N/A   |                        |                             |      |
| N/A                                     | Gutter Ponding?      | N/A   | N/A                    | Gutter Slope (%)            | N/A  |
| N/A                                     | Gutter Lip Ht (in)   | N/A   | N/A                    | Gutter X Slope (%)          | N/A  |
| N/A                                     | Painted X Walk1?     | No    | N/A                    | Painted X Walk2?            | N/A  |
|                                         | X Walk 1 Direction   | To NW |                        | X Walk 2 Direction          | N/A  |
| N/A                                     | X Walk 1 Width (in)  | N/A   | N/A                    | X Walk 2 Width (in)         | N/A  |
|                                         | X Walk 1 Slope (%)   | 1.6   |                        | X Walk 2 Slope (%)          | N/A  |
|                                         | X Walk 1 X Slope (%) | 1.6   |                        | X Walk 2 X Slope (%)        | N/A  |
| N/A                                     | Ramp inside XWalk1?  | N/A   | N/A                    | Ramp inside XWalk2?         | N/A  |
|                                         | Road Slope (%)       | N/A   | N/A                    | Clear Space?                | N/A  |
|                                         | Road X Slope (%)     | N/A   | N/A                    | Clear Space to XWalk (in)   | N/A  |
| N/A                                     | Any Obstructions?    | N/A   | N/A                    | Storm Grate/Utility Hazard? | N/A  |
|                                         | Obstruction Type     |       |                        | Storm Grate/Utility Type    |      |
|                                         |                      | N/A   |                        |                             | N/A  |
|                                         |                      |       | Yes                    | Surface Condition? (G/P)    | Good |
|                                         |                      |       | N/A                    | Curb Slope (%)              | 25.0 |
| -                                       |                      |       |                        |                             |      |
|                                         |                      |       |                        |                             |      |