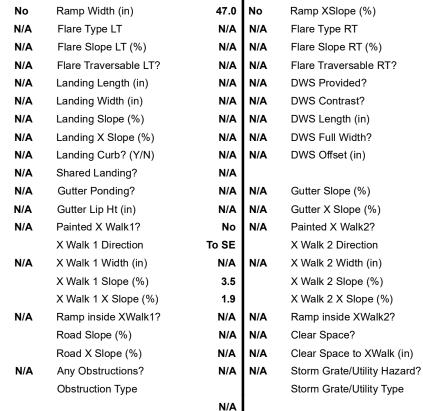

Compliance Description

Ramp Length (in)

N/A

**Codes/Mitigation Info/Possible Solution** 

## Field Measurements/Component Compliance

Yes

Yes

Surface Condition? (G/P)

Compliance Description

Ramp Slope (%)

Data

69.0