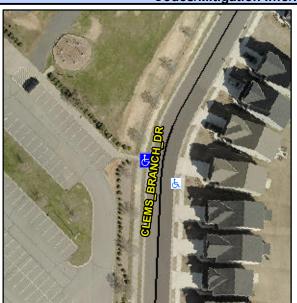

## Access Compliance Report Public Rights-of-Way (Curb Ramps)

Data

6.9

3.4

N/A

Good

Intersection ID: N/AMain Street:CLEMS\_BRANCH\_DRCross Street: N/ALocation:WADA ID: B6B8982953D1Ramp Type:PerpInitial Pass/Fail:FailOverall Compliance: NoSeverity Score:10

Street 1 Name

CLEMS BRANCH DR

Stop Condition-Street 2

None

Street 2 Name

N/A

Stop Condition-Street 1

N/A