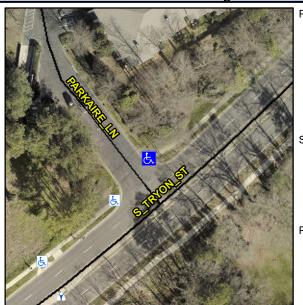

## Access Compliance Report Public Rights-of-Way (Curb Ramps)

Intersection ID: N/AMain Street:TRYON\_STCross Street:PARKAIRE\_LNLocation:NWADA ID: B6B8B883C5F5Ramp Type:Directional1Initial Pass/Fail:FailOverall Compliance:NoSeverity Score:12.5

## Field Measurements/Component Compliance

Street 1 Name PARKAIRE LN
Stop Condition-Street 1 StopSign
Street 2 Name N/A
Stop Condition-Street 2 N/A

Possible Solutions:

Remove & Replace Entire Ramp.

Surveyor Notes: