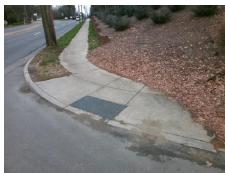

Surveyor Notes:

N/A

PROW/ADA:

R304.5.1, R304.5.3

Total Cost: \$ 3200.00

Compliance Description Data Compliance Description Data Yes BlendTrans Slope (%) N/A Ramp Length (in) 96.0 3.6 40.0 No No Ramp Width (in) BlendTrans XSlope (%) 4.2 N/A N/A Flare Type LT N/A Flare Type RT N/A N/A Flare Slope LT (%) N/A N/A Flare Slope RT (%) N/A N/A Flare Traversable LT? N/A N/A Flare Traversable RT? N/A N/A Landing Length (in) N/A N/A **DWS Provided?** N/A N/A Landing Width (in) N/A N/A **DWS Contrast?** N/A N/A N/A N/A Landing Slope (%) DWS Length (in) N/A N/A Landing X Slope (%) N/A N/A DWS Full Width? N/A N/A Landing Curb? (Y/N) N/A N/A DWS Offset (in) N/A N/A N/A Shared Landing? N/A **Gutter Ponding?** N/A N/A Gutter Slope (%) N/A N/A Gutter Lip Ht (in) N/A N/A Gutter X Slope (%) N/A N/A Painted X Walk1? No N/A Painted X Walk2? No X Walk 1 Direction To W X Walk 2 Direction To SE N/A N/A X Walk 1 Width (in) X Walk 2 Width (in) X Walk 1 Slope (%) 2.3 X Walk 2 Slope (%) 0.3 X Walk 1 X Slope (%) 0.3 X Walk 2 X Slope (%) 1.1 N/A N/A Ramp inside XWalk2? N/A N/A Ramp inside XWalk1? Road Slope (%) 1.0 Clear Space? N/A Road X Slope (%) N/A Clear Space to XWalk (in) N/A 1.3 N/A N/A N/A Any Obstructions? Storm Grate/Utility Hazard? N/A **Obstruction Type** Storm Grate/Utility Type N/A N/A Yes Surface Condition? (G/P) Good