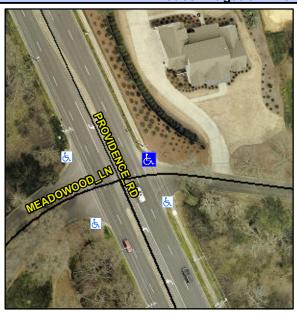

## Access Compliance Report Public Rights-of-Way (Curb Ramps)

Intersection ID: 19296Main Street:MEADOWOOD\_LNCross Street:PROVIDENCE\_RDLocation:NEADA ID: B6B8E1EABBB7Ramp Type:BlendTrans2Initial Pass/Fail:FailOverall Compliance:NoSeverity Score:10

## Field Measurements/Component Compliance

Street 1 Name
Stop Condition-Street 1
Street 2 Name
Stop Condition-Street 2

PROVIDENCE RD None MEADOWOOD LN StopSign Possible Solutions:

Remove & Replace Curb Ramp With Two New Directional Ramps or Equivalent.