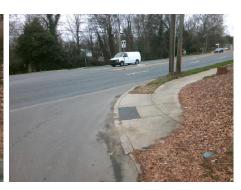

Surveyor Notes:

N/A

PROW/ADA:

R304.5.1, R304.5.3

Total Cost: \$ 3200.00

Compliance Description Data Compliance Description Data Yes BlendTrans Slope (%) N/A Ramp Length (in) 96.0 3.6 40.0 No No Ramp Width (in) BlendTrans XSlope (%) 4.2 N/A N/A Flare Type LT N/A Flare Type RT N/A N/A Flare Slope LT (%) N/A N/A Flare Slope RT (%) N/A N/A Flare Traversable LT? N/A N/A Flare Traversable RT? N/A N/A Landing Length (in) N/A N/A **DWS Provided?** N/A N/A Landing Width (in) N/A N/A **DWS Contrast?** N/A N/A N/A N/A Landing Slope (%) DWS Length (in) N/A N/A Landing X Slope (%) N/A N/A DWS Full Width? N/A N/A Landing Curb? (Y/N) N/A N/A DWS Offset (in) N/A N/A N/A Shared Landing? N/A **Gutter Ponding?** N/A N/A Gutter Slope (%) N/A N/A Gutter Lip Ht (in) N/A N/A Gutter X Slope (%) N/A N/A Painted X Walk1? No N/A Painted X Walk2? No X Walk 1 Direction To W X Walk 2 Direction To SE N/A N/A X Walk 1 Width (in) X Walk 2 Width (in) X Walk 1 Slope (%) 2.3 X Walk 2 Slope (%) 0.3 X Walk 1 X Slope (%) 0.3 X Walk 2 X Slope (%) 1.1 N/A N/A Ramp inside XWalk2? N/A N/A Ramp inside XWalk1? Road Slope (%) 1.0 Clear Space? N/A Road X Slope (%) N/A Clear Space to XWalk (in) N/A 1.3 N/A N/A N/A Any Obstructions? Storm Grate/Utility Hazard? N/A **Obstruction Type** Storm Grate/Utility Type N/A N/A Yes Surface Condition? (G/P) Good