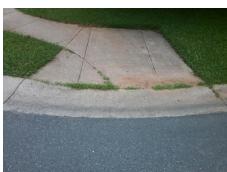

## Access Compliance Report Public Rights-of-Way (Curb Ramps)

Intersection ID: 3679 Main Street: BRIDLE\_RIDGE\_LN Cross Street: DAVIS\_LAKE\_PY Location: NE

ADA ID: B6BADF5B7241 Ramp Type: Perp Initial Pass/Fail: Fail Overall Compliance: No Severity Score: 13.75

## Field Measurements/Component Compliance

Street 1 Name

DAVIS LAKE PY
Stop Condition-Street 2
None
Street 2 Name
N/A
Stop Condition-Street 1
N/A

Total Cost: \$ 1850.00

| Compliance Description |                       | Data | Comp | liance Description          | Data |
|------------------------|-----------------------|------|------|-----------------------------|------|
| N/A                    | Ramp Length (in)      | 48.0 | No   | Ramp Slope (%)              | 9.9  |
| Yes                    | Ramp Width (in)       | 49.0 | Yes  | Ramp XSlope (%)             | 3.3  |
| N/A                    | Flare Type LT         | N/A  | N/A  | Flare Type RT               | N/A  |
| N/A                    | Flare Slope LT (%)    | N/A  | N/A  | Flare Slope RT (%)          | N/A  |
| N/A                    | Flare Traversable LT? | N/A  | N/A  | Flare Traversable RT?       | N/A  |
| N/A                    | Landing Length (in)   | N/A  | N/A  | DWS Provided?               | N/A  |
| N/A                    | Landing Width (in)    | N/A  | N/A  | DWS Contrast?               | N/A  |
| N/A                    | Landing Slope (%)     | N/A  | N/A  | DWS Length (in)             | N/A  |
| N/A                    | Landing X Slope (%)   | N/A  | N/A  | DWS Full Width?             | N/A  |
| N/A                    | Landing Curb? (Y/N)   | N/A  | N/A  | DWS Offset (in)             | N/A  |
| N/A                    | Shared Landing?       | N/A  |      |                             |      |
| N/A                    | Gutter Ponding?       | N/A  | N/A  | Gutter Slope (%)            | N/A  |
| N/A                    | Gutter Lip Ht (in)    | N/A  | N/A  | Gutter X Slope (%)          | N/A  |
| N/A                    | Painted X Walk1?      | No   | N/A  | Painted X Walk2?            | N/A  |
|                        | X Walk 1 Direction    | To S |      | X Walk 2 Direction          | N/A  |
| N/A                    | X Walk 1 Width (in)   | N/A  | N/A  | X Walk 2 Width (in)         | N/A  |
|                        | X Walk 1 Slope (%)    | 2.8  |      | X Walk 2 Slope (%)          | N/A  |
|                        | X Walk 1 X Slope (%)  | 4.5  |      | X Walk 2 X Slope (%)        | N/A  |
| N/A                    | Ramp inside XWalk1?   | N/A  | N/A  | Ramp inside XWalk2?         | N/A  |
|                        | Road Slope (%)        | N/A  | N/A  | Clear Space?                | N/A  |
|                        | Road X Slope (%)      | N/A  | N/A  | Clear Space to XWalk (in)   | N/A  |
| N/A                    | Any Obstructions?     | N/A  | N/A  | Storm Grate/Utility Hazard? | N/A  |
|                        | Obstruction Type      |      | l    | Storm Grate/Utility Type    |      |
|                        |                       | N/A  |      |                             | N/A  |
|                        |                       |      | Yes  | Surface Condition? (G/P)    | Good |