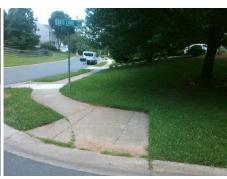

## Access Compliance Report Public Rights-of-Way (Curb Ramps)

Intersection ID: 3679 Main Street: BRIDLE\_RIDGE\_LN Cross Street: DAVIS\_LAKE\_PY Location: NE

ADA ID: B6BADF5B7241 Ramp Type: Perp Initial Pass/Fail: Fail Overall Compliance: No Severity Score: 13.75

## Field Measurements/Component Compliance

Street 1 Name

DAVIS LAKE PY
Stop Condition-Street 2
None
Street 2 Name
N/A
Stop Condition-Street 1
N/A

Total Cost: \$ 1850.00

| Compliance Description |                       | Data | Comp | liance Description          | Data |
|------------------------|-----------------------|------|------|-----------------------------|------|
| N/A                    | Ramp Length (in)      | 48.0 | No   | Ramp Slope (%)              | 9.9  |
| Yes                    | Ramp Width (in)       | 49.0 | Yes  | Ramp XSlope (%)             | 3.3  |
| N/A                    | Flare Type LT         | N/A  | N/A  | Flare Type RT               | N/A  |
| N/A                    | Flare Slope LT (%)    | N/A  | N/A  | Flare Slope RT (%)          | N/A  |
| N/A                    | Flare Traversable LT? | N/A  | N/A  | Flare Traversable RT?       | N/A  |
| N/A                    | Landing Length (in)   | N/A  | N/A  | DWS Provided?               | N/A  |
| N/A                    | Landing Width (in)    | N/A  | N/A  | DWS Contrast?               | N/A  |
| N/A                    | Landing Slope (%)     | N/A  | N/A  | DWS Length (in)             | N/A  |
| N/A                    | Landing X Slope (%)   | N/A  | N/A  | DWS Full Width?             | N/A  |
| N/A                    | Landing Curb? (Y/N)   | N/A  | N/A  | DWS Offset (in)             | N/A  |
| N/A                    | Shared Landing?       | N/A  |      |                             |      |
| N/A                    | Gutter Ponding?       | N/A  | N/A  | Gutter Slope (%)            | N/A  |
| N/A                    | Gutter Lip Ht (in)    | N/A  | N/A  | Gutter X Slope (%)          | N/A  |
| N/A                    | Painted X Walk1?      | No   | N/A  | Painted X Walk2?            | N/A  |
|                        | X Walk 1 Direction    | To S |      | X Walk 2 Direction          | N/A  |
| N/A                    | X Walk 1 Width (in)   | N/A  | N/A  | X Walk 2 Width (in)         | N/A  |
|                        | X Walk 1 Slope (%)    | 2.8  |      | X Walk 2 Slope (%)          | N/A  |
|                        | X Walk 1 X Slope (%)  | 4.5  |      | X Walk 2 X Slope (%)        | N/A  |
| N/A                    | Ramp inside XWalk1?   | N/A  | N/A  | Ramp inside XWalk2?         | N/A  |
|                        | Road Slope (%)        | N/A  | N/A  | Clear Space?                | N/A  |
|                        | Road X Slope (%)      | N/A  | N/A  | Clear Space to XWalk (in)   | N/A  |
| N/A                    | Any Obstructions?     | N/A  | N/A  | Storm Grate/Utility Hazard? | N/A  |
|                        | Obstruction Type      |      | l    | Storm Grate/Utility Type    |      |
|                        |                       | N/A  |      |                             | N/A  |
|                        |                       |      | Yes  | Surface Condition? (G/P)    | Good |