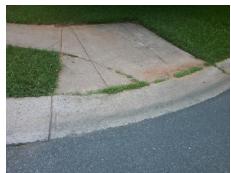

## Access Compliance Report Public Rights-of-Way (Curb Ramps)

Intersection ID: 3679 Main Street: BRIDLE\_RIDGE\_LN Cross Street: DAVIS\_LAKE\_PY Location: NE

ADA ID: B6BADF5B7241 Ramp Type: Perp Initial Pass/Fail: Fail Overall Compliance: No Severity Score: 13.75

## Field Measurements/Component Compliance

Street 1 Name

DAVIS LAKE PY
Stop Condition-Street 2
None
Street 2 Name
N/A
Stop Condition-Street 1
N/A

Total Cost: \$ 1850.00

| Compliance Description |                       | Data | Comp | liance Description          | Data |
|------------------------|-----------------------|------|------|-----------------------------|------|
| N/A                    | Ramp Length (in)      | 48.0 | No   | Ramp Slope (%)              | 9.9  |
| Yes                    | Ramp Width (in)       | 49.0 | Yes  | Ramp XSlope (%)             | 3.3  |
| N/A                    | Flare Type LT         | N/A  | N/A  | Flare Type RT               | N/A  |
| N/A                    | Flare Slope LT (%)    | N/A  | N/A  | Flare Slope RT (%)          | N/A  |
| N/A                    | Flare Traversable LT? | N/A  | N/A  | Flare Traversable RT?       | N/A  |
| N/A                    | Landing Length (in)   | N/A  | N/A  | DWS Provided?               | N/A  |
| N/A                    | Landing Width (in)    | N/A  | N/A  | DWS Contrast?               | N/A  |
| N/A                    | Landing Slope (%)     | N/A  | N/A  | DWS Length (in)             | N/A  |
| N/A                    | Landing X Slope (%)   | N/A  | N/A  | DWS Full Width?             | N/A  |
| N/A                    | Landing Curb? (Y/N)   | N/A  | N/A  | DWS Offset (in)             | N/A  |
| N/A                    | Shared Landing?       | N/A  |      |                             |      |
| N/A                    | Gutter Ponding?       | N/A  | N/A  | Gutter Slope (%)            | N/A  |
| N/A                    | Gutter Lip Ht (in)    | N/A  | N/A  | Gutter X Slope (%)          | N/A  |
| N/A                    | Painted X Walk1?      | No   | N/A  | Painted X Walk2?            | N/A  |
|                        | X Walk 1 Direction    | To S |      | X Walk 2 Direction          | N/A  |
| N/A                    | X Walk 1 Width (in)   | N/A  | N/A  | X Walk 2 Width (in)         | N/A  |
|                        | X Walk 1 Slope (%)    | 2.8  |      | X Walk 2 Slope (%)          | N/A  |
|                        | X Walk 1 X Slope (%)  | 4.5  |      | X Walk 2 X Slope (%)        | N/A  |
| N/A                    | Ramp inside XWalk1?   | N/A  | N/A  | Ramp inside XWalk2?         | N/A  |
|                        | Road Slope (%)        | N/A  | N/A  | Clear Space?                | N/A  |
|                        | Road X Slope (%)      | N/A  | N/A  | Clear Space to XWalk (in)   | N/A  |
| N/A                    | Any Obstructions?     | N/A  | N/A  | Storm Grate/Utility Hazard? | N/A  |
|                        | Obstruction Type      |      | l    | Storm Grate/Utility Type    |      |
|                        |                       | N/A  |      |                             | N/A  |
|                        |                       |      | Yes  | Surface Condition? (G/P)    | Good |