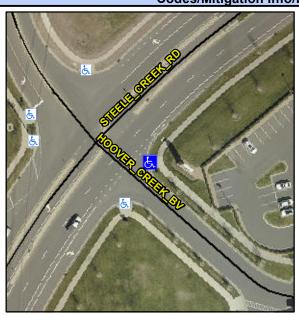

## Access Compliance Report Public Rights-of-Way (Curb Ramps)

Intersection ID: 52918 Main Street: HOOVER\_CREEK\_BV Cross Street: STEELE\_CREEK\_RD Location: SE

ADA ID: B6BD70D4CB70 Ramp Type: PerpDiag Initial Pass/Fail: Fail Overall Compliance: No Severity Score: 12.5

## Field Measurements/Component Compliance

Street 1 Name
Stop Condition-Street 2
Street 2 Name
Stop Condition-Street 1

STEELE CREEK RD None HOOVER CREEK BV StopSign Possible Solutions:

Remove & Replace Curb Ramp With Two New Directional Ramps or Equivalent.