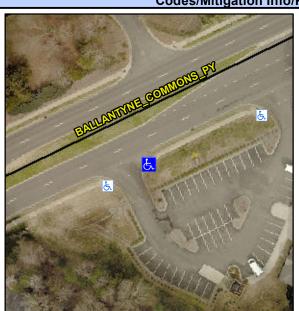

## Access Compliance Report Public Rights-of-Way (Curb Ramps)

Intersection ID: 10020348 Main Street: BALLANTYNE\_COMMONS\_PY Cross Street: N/A Location: SW

ADA ID: B6BEC4B65472 Ramp Type: Perp Initial Pass/Fail: Fail Overall Compliance: No Severity Score: 21.25