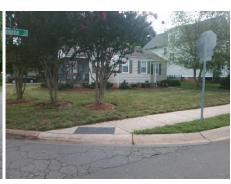

## Access Compliance Report Public Rights-of-Way (Curb Ramps)

N/A

Good

Surface Condition? (G/P)

Intersection ID: 15799 Main Street: MARION\_PL Cross Street: MELBOURNE\_CT Location: E

ADA ID: B6BEE0A494A0 Ramp Type: PerpDiag Initial Pass/Fail: Fail Overall Compliance: No Severity Score: 1.25

## Field Measurements/Component Compliance

Street 1 Name
Stop Condition-Street 2
Street 2 Name
Stop Condition-Street 1

MARION AV
StopSign
MELBOURNE CT
StopSign

Possible Solutions:

Remove & Replace Curb Ramp With Two New Directional Ramps or Equivalent.

Surveyor Notes:

N/A

Not Found, R304.5.3

Total Cost:

| Compliance Description |                       | Data  | Compliance Description |                             | Data  |
|------------------------|-----------------------|-------|------------------------|-----------------------------|-------|
| N/A                    | Ramp Length (in)      | 31.0  | Yes                    | Ramp Slope (%)              | 5.1   |
| Yes                    | Ramp Width (in)       | 48.0  | No                     | Ramp XSlope (%)             | 2.3   |
| N/A                    | Flare Type LT         | N/A   | N/A                    | Flare Type RT               | N/A   |
| N/A                    | Flare Slope LT (%)    | N/A   | N/A                    | Flare Slope RT (%)          | N/A   |
| N/A                    | Flare Traversable LT? | N/A   | N/A                    | Flare Traversable RT?       | N/A   |
| N/A                    | Landing Length (in)   | N/A   | N/A                    | DWS Provided?               | N/A   |
| N/A                    | Landing Width (in)    | N/A   | N/A                    | DWS Contrast?               | N/A   |
| N/A                    | Landing Slope (%)     | N/A   | N/A                    | DWS Length (in)             | N/A   |
| N/A                    | Landing X Slope (%)   | N/A   | N/A                    | DWS Full Width?             | N/A   |
| N/A                    | Landing Curb? (Y/N)   | N/A   | N/A                    | DWS Offset (in)             | N/A   |
| N/A                    | Shared Landing?       | N/A   |                        |                             |       |
| N/A                    | Gutter Ponding?       | N/A   | N/A                    | Gutter Slope (%)            | N/A   |
| N/A                    | Gutter Lip Ht (in)    | N/A   | N/A                    | Gutter X Slope (%)          | N/A   |
| N/A                    | Painted X Walk1?      | No    | N/A                    | Painted X Walk2?            | No    |
|                        | X Walk 1 Direction    | To NW |                        | X Walk 2 Direction          | To SW |
| N/A                    | X Walk 1 Width (in)   | N/A   | N/A                    | X Walk 2 Width (in)         | N/A   |
|                        | X Walk 1 Slope (%)    | 1.9   |                        | X Walk 2 Slope (%)          | 1.0   |
|                        | X Walk 1 X Slope (%)  | 1.1   |                        | X Walk 2 X Slope (%)        | 0.6   |
| N/A                    | Ramp inside XWalk1?   | N/A   | N/A                    | Ramp inside XWalk2?         | N/A   |
|                        | Road Slope (%)        | 0.7   | N/A                    | Clear Space?                | N/A   |
|                        | Road X Slope (%)      | 0.9   | N/A                    | Clear Space to XWalk (in)   | N/A   |
| N/A                    | Any Obstructions?     | N/A   | N/A                    | Storm Grate/Utility Hazard? | N/A   |
|                        | Obstruction Type      |       | l                      | Storm Grate/Utility Type    |       |
|                        |                       |       | I                      |                             |       |