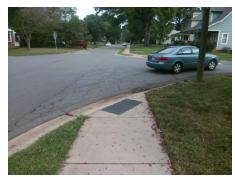

## Access Compliance Report Public Rights-of-Way (Curb Ramps)

N/A

Good

Surface Condition? (G/P)

Intersection ID: 15799 Main Street: MARION\_PL Cross Street: MELBOURNE\_CT Location: E

ADA ID: B6BEE0A494A0 Ramp Type: PerpDiag Initial Pass/Fail: Fail Overall Compliance: No Severity Score: 1.25

## Field Measurements/Component Compliance

Street 1 Name
Stop Condition-Street 2
Street 2 Name
Stop Condition-Street 1

MARION AV
StopSign
MELBOURNE CT
StopSign

Possible Solutions:

Remove & Replace Curb Ramp With Two New Directional Ramps or Equivalent.

Surveyor Notes:

N/A

Not Found, R304.5.3

Total Cost:

| Compliance Description |                       | Data  | Compliance Description |                             | Data  |
|------------------------|-----------------------|-------|------------------------|-----------------------------|-------|
| N/A                    | Ramp Length (in)      | 31.0  | Yes                    | Ramp Slope (%)              | 5.1   |
| Yes                    | Ramp Width (in)       | 48.0  | No                     | Ramp XSlope (%)             | 2.3   |
| N/A                    | Flare Type LT         | N/A   | N/A                    | Flare Type RT               | N/A   |
| N/A                    | Flare Slope LT (%)    | N/A   | N/A                    | Flare Slope RT (%)          | N/A   |
| N/A                    | Flare Traversable LT? | N/A   | N/A                    | Flare Traversable RT?       | N/A   |
| N/A                    | Landing Length (in)   | N/A   | N/A                    | DWS Provided?               | N/A   |
| N/A                    | Landing Width (in)    | N/A   | N/A                    | DWS Contrast?               | N/A   |
| N/A                    | Landing Slope (%)     | N/A   | N/A                    | DWS Length (in)             | N/A   |
| N/A                    | Landing X Slope (%)   | N/A   | N/A                    | DWS Full Width?             | N/A   |
| N/A                    | Landing Curb? (Y/N)   | N/A   | N/A                    | DWS Offset (in)             | N/A   |
| N/A                    | Shared Landing?       | N/A   |                        |                             |       |
| N/A                    | Gutter Ponding?       | N/A   | N/A                    | Gutter Slope (%)            | N/A   |
| N/A                    | Gutter Lip Ht (in)    | N/A   | N/A                    | Gutter X Slope (%)          | N/A   |
| N/A                    | Painted X Walk1?      | No    | N/A                    | Painted X Walk2?            | No    |
|                        | X Walk 1 Direction    | To NW |                        | X Walk 2 Direction          | To SW |
| N/A                    | X Walk 1 Width (in)   | N/A   | N/A                    | X Walk 2 Width (in)         | N/A   |
|                        | X Walk 1 Slope (%)    | 1.9   |                        | X Walk 2 Slope (%)          | 1.0   |
|                        | X Walk 1 X Slope (%)  | 1.1   |                        | X Walk 2 X Slope (%)        | 0.6   |
| N/A                    | Ramp inside XWalk1?   | N/A   | N/A                    | Ramp inside XWalk2?         | N/A   |
|                        | Road Slope (%)        | 0.7   | N/A                    | Clear Space?                | N/A   |
|                        | Road X Slope (%)      | 0.9   | N/A                    | Clear Space to XWalk (in)   | N/A   |
| N/A                    | Any Obstructions?     | N/A   | N/A                    | Storm Grate/Utility Hazard? | N/A   |
|                        | Obstruction Type      |       | l                      | Storm Grate/Utility Type    |       |
|                        |                       |       | I                      |                             |       |