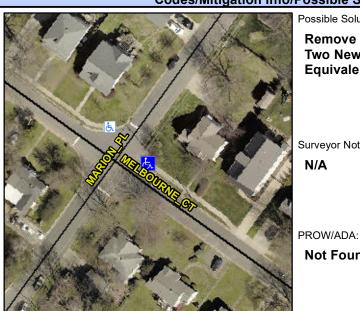

## Access Compliance Report Public Rights-of-Way (Curb Ramps)

N/A

Good

Surface Condition? (G/P)

Intersection ID: 15799 Main Street: MARION\_PL Cross Street: MELBOURNE\_CT Location: E

ADA ID: B6BEE0A494A0 Ramp Type: PerpDiag Initial Pass/Fail: Fail Overall Compliance: No Severity Score: 1.25