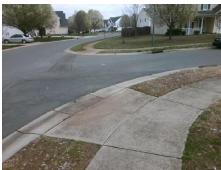

**Codes/Mitigation Info/Possible Solution** 

**TABCAT CT** Street 1 Name Stop Condition-Street 2 StopSign **NANNYBERRY LN** Street 2 Name Stop Condition-Street 1 None

Possible Solutions: Remove & Replace Curb Ramp With Two New Directional Ramps or Equivalent. Surveyor Notes: N/A PROW/ADA: R304.5.1, R304.5.3

Total Cost: 3200.00

| Field Measurements/Component Compliance |                       |       |      |                             |       |
|-----------------------------------------|-----------------------|-------|------|-----------------------------|-------|
| Compliance Description                  |                       | Data  | Comp | liance Description          | Data  |
| N/A                                     | Ramp Length (in)      | 47.0  | Yes  | Ramp Slope (%)              | 5.6   |
| No                                      | Ramp Width (in)       | 45.5  | No   | Ramp XSlope (%)             | 5.1   |
| N/A                                     | Flare Type LT         | N/A   | N/A  | Flare Type RT               | N/A   |
| N/A                                     | Flare Slope LT (%)    | N/A   | N/A  | Flare Slope RT (%)          | N/A   |
| N/A                                     | Flare Traversable LT? | N/A   | N/A  | Flare Traversable RT?       | N/A   |
| N/A                                     | Landing Length (in)   | N/A   | N/A  | DWS Provided?               | N/A   |
| N/A                                     | Landing Width (in)    | N/A   | N/A  | DWS Contrast?               | N/A   |
| N/A                                     | Landing Slope (%)     | N/A   | N/A  | DWS Length (in)             | N/A   |
| N/A                                     | Landing X Slope (%)   | N/A   | N/A  | DWS Full Width?             | N/A   |
| N/A                                     | Landing Curb? (Y/N)   | N/A   | N/A  | DWS Offset (in)             | N/A   |
| N/A                                     | Shared Landing?       | N/A   |      |                             |       |
| N/A                                     | Gutter Ponding?       | N/A   | N/A  | Gutter Slope (%)            | N/A   |
| N/A                                     | Gutter Lip Ht (in)    | N/A   | N/A  | Gutter X Slope (%)          | N/A   |
| N/A                                     | Painted X Walk1?      | No    | N/A  | Painted X Walk2?            | No    |
|                                         | X Walk 1 Direction    | To NE |      | X Walk 2 Direction          | To NW |
| N/A                                     | X Walk 1 Width (in)   | N/A   | N/A  | X Walk 2 Width (in)         | N/A   |
|                                         | X Walk 1 Slope (%)    | 0.9   |      | X Walk 2 Slope (%)          | 0.5   |
|                                         | X Walk 1 X Slope (%)  | 0.3   |      | X Walk 2 X Slope (%)        | 1.4   |
| N/A                                     | Ramp inside XWalk1?   | N/A   | N/A  | Ramp inside XWalk2?         | N/A   |
|                                         | Road Slope (%)        | 1.3   | N/A  | Clear Space?                | N/A   |
|                                         | Road X Slope (%)      | 0.4   | N/A  | Clear Space to XWalk (in)   | N/A   |
| N/A                                     | Any Obstructions?     | N/A   | N/A  | Storm Grate/Utility Hazard? | N/A   |
|                                         | Obstruction Type      |       |      | Storm Grate/Utility Type    |       |
|                                         |                       | N/A   |      |                             | N/A   |
|                                         |                       |       | Yes  | Surface Condition? (G/P)    | Good  |
| 14 B                                    |                       |       |      |                             |       |