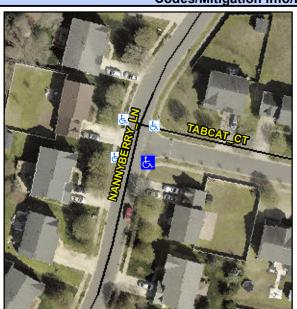

## **Access Compliance Report Public Rights-of-Way** (Curb Ramps)

Intersection ID: 30444 Main Street: NANNYBERRY LN **Cross Street: TABCAT CT** Location: SE **ADA ID: B6BFE7F0698B** Ramp Type: PerpDiag Initial Pass/Fail: Fail **Overall Compliance: No** Severity Score: 21.25