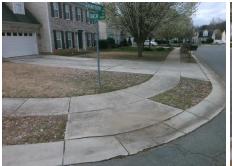

**Codes/Mitigation Info/Possible Solution** 

**TABCAT CT** Street 1 Name Stop Condition-Street 2 StopSign **NANNYBERRY LN** Street 2 Name Stop Condition-Street 1 None

Possible Solutions: Remove & Replace Curb Ramp With Two New Directional Ramps or Equivalent. Surveyor Notes: N/A PROW/ADA: R304.5.1, R304.5.3

Total Cost: 3200.00

| Field Measurements/Component Compliance |                       |       |      |                             |       |
|-----------------------------------------|-----------------------|-------|------|-----------------------------|-------|
| Compliance Description                  |                       | Data  | Comp | liance Description          | Data  |
| N/A                                     | Ramp Length (in)      | 47.0  | Yes  | Ramp Slope (%)              | 5.6   |
| No                                      | Ramp Width (in)       | 45.5  | No   | Ramp XSlope (%)             | 5.1   |
| N/A                                     | Flare Type LT         | N/A   | N/A  | Flare Type RT               | N/A   |
| N/A                                     | Flare Slope LT (%)    | N/A   | N/A  | Flare Slope RT (%)          | N/A   |
| N/A                                     | Flare Traversable LT? | N/A   | N/A  | Flare Traversable RT?       | N/A   |
| N/A                                     | Landing Length (in)   | N/A   | N/A  | DWS Provided?               | N/A   |
| N/A                                     | Landing Width (in)    | N/A   | N/A  | DWS Contrast?               | N/A   |
| N/A                                     | Landing Slope (%)     | N/A   | N/A  | DWS Length (in)             | N/A   |
| N/A                                     | Landing X Slope (%)   | N/A   | N/A  | DWS Full Width?             | N/A   |
| N/A                                     | Landing Curb? (Y/N)   | N/A   | N/A  | DWS Offset (in)             | N/A   |
| N/A                                     | Shared Landing?       | N/A   |      |                             |       |
| N/A                                     | Gutter Ponding?       | N/A   | N/A  | Gutter Slope (%)            | N/A   |
| N/A                                     | Gutter Lip Ht (in)    | N/A   | N/A  | Gutter X Slope (%)          | N/A   |
| N/A                                     | Painted X Walk1?      | No    | N/A  | Painted X Walk2?            | No    |
|                                         | X Walk 1 Direction    | To NE |      | X Walk 2 Direction          | To NW |
| N/A                                     | X Walk 1 Width (in)   | N/A   | N/A  | X Walk 2 Width (in)         | N/A   |
|                                         | X Walk 1 Slope (%)    | 0.9   |      | X Walk 2 Slope (%)          | 0.5   |
|                                         | X Walk 1 X Slope (%)  | 0.3   |      | X Walk 2 X Slope (%)        | 1.4   |
| N/A                                     | Ramp inside XWalk1?   | N/A   | N/A  | Ramp inside XWalk2?         | N/A   |
|                                         | Road Slope (%)        | 1.3   | N/A  | Clear Space?                | N/A   |
|                                         | Road X Slope (%)      | 0.4   | N/A  | Clear Space to XWalk (in)   | N/A   |
| N/A                                     | Any Obstructions?     | N/A   | N/A  | Storm Grate/Utility Hazard? | N/A   |
|                                         | Obstruction Type      |       |      | Storm Grate/Utility Type    |       |
|                                         |                       | N/A   |      |                             | N/A   |
|                                         |                       |       | Yes  | Surface Condition? (G/P)    | Good  |
| 14 B                                    |                       |       |      |                             |       |