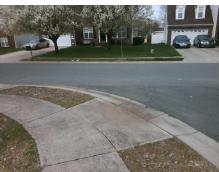

**Codes/Mitigation Info/Possible Solution** 

**TABCAT CT** Street 1 Name Stop Condition-Street 2 StopSign **NANNYBERRY LN** Street 2 Name Stop Condition-Street 1 None

Possible Solutions: Remove & Replace Curb Ramp With Two New Directional Ramps or Equivalent. Surveyor Notes: N/A PROW/ADA: R304.5.1, R304.5.3

Total Cost: 3200.00

| Field Measurements/Component Compliance |                       |       |      |                             |       |
|-----------------------------------------|-----------------------|-------|------|-----------------------------|-------|
| Compliance Description                  |                       | Data  | Comp | liance Description          | Data  |
| N/A                                     | Ramp Length (in)      | 47.0  | Yes  | Ramp Slope (%)              | 5.6   |
| No                                      | Ramp Width (in)       | 45.5  | No   | Ramp XSlope (%)             | 5.1   |
| N/A                                     | Flare Type LT         | N/A   | N/A  | Flare Type RT               | N/A   |
| N/A                                     | Flare Slope LT (%)    | N/A   | N/A  | Flare Slope RT (%)          | N/A   |
| N/A                                     | Flare Traversable LT? | N/A   | N/A  | Flare Traversable RT?       | N/A   |
| N/A                                     | Landing Length (in)   | N/A   | N/A  | DWS Provided?               | N/A   |
| N/A                                     | Landing Width (in)    | N/A   | N/A  | DWS Contrast?               | N/A   |
| N/A                                     | Landing Slope (%)     | N/A   | N/A  | DWS Length (in)             | N/A   |
| N/A                                     | Landing X Slope (%)   | N/A   | N/A  | DWS Full Width?             | N/A   |
| N/A                                     | Landing Curb? (Y/N)   | N/A   | N/A  | DWS Offset (in)             | N/A   |
| N/A                                     | Shared Landing?       | N/A   |      |                             |       |
| N/A                                     | Gutter Ponding?       | N/A   | N/A  | Gutter Slope (%)            | N/A   |
| N/A                                     | Gutter Lip Ht (in)    | N/A   | N/A  | Gutter X Slope (%)          | N/A   |
| N/A                                     | Painted X Walk1?      | No    | N/A  | Painted X Walk2?            | No    |
|                                         | X Walk 1 Direction    | To NE |      | X Walk 2 Direction          | To NW |
| N/A                                     | X Walk 1 Width (in)   | N/A   | N/A  | X Walk 2 Width (in)         | N/A   |
|                                         | X Walk 1 Slope (%)    | 0.9   |      | X Walk 2 Slope (%)          | 0.5   |
|                                         | X Walk 1 X Slope (%)  | 0.3   |      | X Walk 2 X Slope (%)        | 1.4   |
| N/A                                     | Ramp inside XWalk1?   | N/A   | N/A  | Ramp inside XWalk2?         | N/A   |
|                                         | Road Slope (%)        | 1.3   | N/A  | Clear Space?                | N/A   |
|                                         | Road X Slope (%)      | 0.4   | N/A  | Clear Space to XWalk (in)   | N/A   |
| N/A                                     | Any Obstructions?     | N/A   | N/A  | Storm Grate/Utility Hazard? | N/A   |
|                                         | Obstruction Type      |       |      | Storm Grate/Utility Type    |       |
|                                         |                       | N/A   |      |                             | N/A   |
|                                         |                       |       | Yes  | Surface Condition? (G/P)    | Good  |
| 14 B                                    |                       |       |      |                             |       |