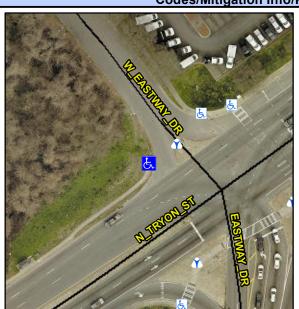

## Access Compliance Report Public Rights-of-Way (Curb Ramps)

Intersection ID: 8739Main Street: N\_TRYON\_STCross Street: W\_EASTWAY\_DRLocation:NWADA ID: B6C3301B5DB5Ramp Type: ParaInitial Pass/Fail: FailOverall Compliance: NoSeverity Score:25