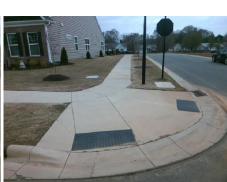

Total Cost:

1850.00

| Field Measurements/Component Compliance |                       |       |      |                             |      |  |  |
|-----------------------------------------|-----------------------|-------|------|-----------------------------|------|--|--|
| Comp                                    | liance Description    | Data  | Comp | liance Description          | Data |  |  |
| N/A                                     | Ramp Length (in)      | 108.0 | No   | Ramp Slope (%)              | 9.6  |  |  |
| No                                      | Ramp Width (in)       | 47.0  | Yes  | Ramp XSlope (%)             | 0.7  |  |  |
| N/A                                     | Flare Type LT         | N/A   | N/A  | Flare Type RT               | N/A  |  |  |
| N/A                                     | Flare Slope LT (%)    | N/A   | N/A  | Flare Slope RT (%)          | N/A  |  |  |
| N/A                                     | Flare Traversable LT? | N/A   | N/A  | Flare Traversable RT?       | N/A  |  |  |
| N/A                                     | Landing Length (in)   | N/A   | N/A  | DWS Provided?               | N/A  |  |  |
| N/A                                     | Landing Width (in)    | N/A   | N/A  | DWS Contrast?               | N/A  |  |  |
| N/A                                     | Landing Slope (%)     | N/A   | N/A  | DWS Length (in)             | N/A  |  |  |
| N/A                                     | Landing X Slope (%)   | N/A   | N/A  | DWS Full Width?             | N/A  |  |  |
| N/A                                     | Landing Curb? (Y/N)   | N/A   | N/A  | DWS Offset (in)             | N/A  |  |  |
| N/A                                     | Shared Landing?       | N/A   |      |                             |      |  |  |
| N/A                                     | Gutter Ponding?       | N/A   | N/A  | Gutter Slope (%)            | N/A  |  |  |
| N/A                                     | Gutter Lip Ht (in)    | 1.0   | N/A  | Gutter X Slope (%)          | N/A  |  |  |
| N/A                                     | Painted X Walk1?      | No    | N/A  | Painted X Walk2?            | N/A  |  |  |
|                                         | X Walk 1 Direction    | To SW |      | X Walk 2 Direction          | N/A  |  |  |
| N/A                                     | X Walk 1 Width (in)   | N/A   | N/A  | X Walk 2 Width (in)         | N/A  |  |  |
|                                         | X Walk 1 Slope (%)    | 0.7   |      | X Walk 2 Slope (%)          | N/A  |  |  |
|                                         | X Walk 1 X Slope (%)  | 3.3   |      | X Walk 2 X Slope (%)        | N/A  |  |  |
| N/A                                     | Ramp inside XWalk1?   | N/A   | N/A  | Ramp inside XWalk2?         | N/A  |  |  |
|                                         | Road Slope (%)        | N/A   | N/A  | Clear Space?                | N/A  |  |  |
|                                         | Road X Slope (%)      | N/A   | N/A  | Clear Space to XWalk (in)   | N/A  |  |  |
| N/A                                     | Any Obstructions?     | N/A   | N/A  | Storm Grate/Utility Hazard? | N/A  |  |  |
|                                         | Obstruction Type      |       | l    | Storm Grate/Utility Type    |      |  |  |
|                                         |                       | N/A   |      |                             | N/A  |  |  |
|                                         |                       |       | Yes  | Surface Condition? (G/P)    | Good |  |  |
|                                         |                       |       |      |                             |      |  |  |