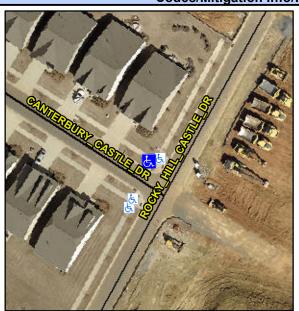

## Access Compliance Report Public Rights-of-Way (Curb Ramps)

Intersection ID: 54325 Main Street: CANTERBURY\_CASTLE\_DR Cross Street: ROCKY\_HILL\_CASTLE\_DR Location: NW

ADA ID: B6C55AC4E66B Ramp Type: Perp Initial Pass/Fail: Fail Overall Compliance: No Severity Score: 21.25