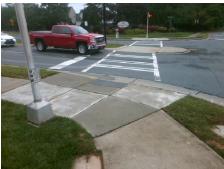

## Access Compliance Report Public Rights-of-Way (Curb Ramps)

Intersection ID: 43406 Main Street: ARCHDALE\_DR Cross Street: PARK ROYAL\_AV Location: SE

ADA ID: B6CB7EAEB14B Ramp Type: Perp Initial Pass/Fail: Fail Overall Compliance: No Severity Score: 8.75

| Total Cost: | \$<br>1850.00 |
|-------------|---------------|

| Field Measurements/Component Compliance |                       |       |      |                             |      |  |
|-----------------------------------------|-----------------------|-------|------|-----------------------------|------|--|
| Comp                                    | liance Description    | Data  | Comp | liance Description          | Data |  |
| N/A                                     | Ramp Length (in)      | 49.0  | Yes  | Ramp Slope (%)              | 6.3  |  |
| No                                      | Ramp Width (in)       | 46.0  | Yes  | Ramp XSlope (%)             | 0.2  |  |
| N/A                                     | Flare Type LT         | N/A   | N/A  | Flare Type RT               | N/A  |  |
| N/A                                     | Flare Slope LT (%)    | N/A   | N/A  | Flare Slope RT (%)          | N/A  |  |
| N/A                                     | Flare Traversable LT? | N/A   | N/A  | Flare Traversable RT?       | N/A  |  |
| N/A                                     | Landing Length (in)   | N/A   | N/A  | DWS Provided?               | N/A  |  |
| N/A                                     | Landing Width (in)    | N/A   | N/A  | DWS Contrast?               | N/A  |  |
| N/A                                     | Landing Slope (%)     | N/A   | N/A  | DWS Length (in)             | N/A  |  |
| N/A                                     | Landing X Slope (%)   | N/A   | N/A  | DWS Full Width?             | N/A  |  |
| N/A                                     | Landing Curb? (Y/N)   | N/A   | N/A  | DWS Offset (in)             | N/A  |  |
| N/A                                     | Shared Landing?       | N/A   |      |                             |      |  |
| N/A                                     | Gutter Ponding?       | N/A   | N/A  | Gutter Slope (%)            | N/A  |  |
| N/A                                     | Gutter Lip Ht (in)    | N/A   | N/A  | Gutter X Slope (%)          | N/A  |  |
| N/A                                     | Painted X Walk1?      | Yes   | N/A  | Painted X Walk2?            | N/A  |  |
|                                         | X Walk 1 Direction    | To W  |      | X Walk 2 Direction          | N/A  |  |
| N/A                                     | X Walk 1 Width (in)   | 108.0 | N/A  | X Walk 2 Width (in)         | N/A  |  |
|                                         | X Walk 1 Slope (%)    | 2.6   |      | X Walk 2 Slope (%)          | N/A  |  |
|                                         | X Walk 1 X Slope (%)  | 0.7   |      | X Walk 2 X Slope (%)        | N/A  |  |
| N/A                                     | Ramp inside XWalk1?   | Yes   | N/A  | Ramp inside XWalk2?         | N/A  |  |
|                                         | Road Slope (%)        | N/A   | N/A  | Clear Space?                | N/A  |  |
|                                         | Road X Slope (%)      | N/A   | N/A  | Clear Space to XWalk (in)   | N/A  |  |
| N/A                                     | Any Obstructions?     | N/A   | N/A  | Storm Grate/Utility Hazard? | N/A  |  |
|                                         | Obstruction Type      |       |      | Storm Grate/Utility Type    |      |  |
|                                         |                       | N/A   |      |                             | N/A  |  |
|                                         |                       |       | Yes  | Surface Condition? (G/P)    | Good |  |
| 9.7                                     |                       |       |      |                             |      |  |