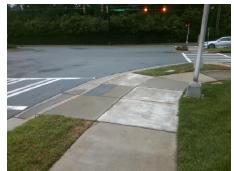

## Access Compliance Report Public Rights-of-Way (Curb Ramps)

Intersection ID: 43406 Main Street: ARCHDALE\_DR Cross Street: PARK ROYAL\_AV Location: SE

ADA ID: B6CB7EAEB14B Ramp Type: Perp Initial Pass/Fail: Fail Overall Compliance: No Severity Score: 8.75

| Total Cost: | \$<br>1850.00 |
|-------------|---------------|

| Field Measurements/Component Compliance |                       |       |      |                             |      |  |
|-----------------------------------------|-----------------------|-------|------|-----------------------------|------|--|
| Comp                                    | liance Description    | Data  | Comp | liance Description          | Data |  |
| N/A                                     | Ramp Length (in)      | 49.0  | Yes  | Ramp Slope (%)              | 6.3  |  |
| No                                      | Ramp Width (in)       | 46.0  | Yes  | Ramp XSlope (%)             | 0.2  |  |
| N/A                                     | Flare Type LT         | N/A   | N/A  | Flare Type RT               | N/A  |  |
| N/A                                     | Flare Slope LT (%)    | N/A   | N/A  | Flare Slope RT (%)          | N/A  |  |
| N/A                                     | Flare Traversable LT? | N/A   | N/A  | Flare Traversable RT?       | N/A  |  |
| N/A                                     | Landing Length (in)   | N/A   | N/A  | DWS Provided?               | N/A  |  |
| N/A                                     | Landing Width (in)    | N/A   | N/A  | DWS Contrast?               | N/A  |  |
| N/A                                     | Landing Slope (%)     | N/A   | N/A  | DWS Length (in)             | N/A  |  |
| N/A                                     | Landing X Slope (%)   | N/A   | N/A  | DWS Full Width?             | N/A  |  |
| N/A                                     | Landing Curb? (Y/N)   | N/A   | N/A  | DWS Offset (in)             | N/A  |  |
| N/A                                     | Shared Landing?       | N/A   |      |                             |      |  |
| N/A                                     | Gutter Ponding?       | N/A   | N/A  | Gutter Slope (%)            | N/A  |  |
| N/A                                     | Gutter Lip Ht (in)    | N/A   | N/A  | Gutter X Slope (%)          | N/A  |  |
| N/A                                     | Painted X Walk1?      | Yes   | N/A  | Painted X Walk2?            | N/A  |  |
|                                         | X Walk 1 Direction    | To W  |      | X Walk 2 Direction          | N/A  |  |
| N/A                                     | X Walk 1 Width (in)   | 108.0 | N/A  | X Walk 2 Width (in)         | N/A  |  |
|                                         | X Walk 1 Slope (%)    | 2.6   |      | X Walk 2 Slope (%)          | N/A  |  |
|                                         | X Walk 1 X Slope (%)  | 0.7   |      | X Walk 2 X Slope (%)        | N/A  |  |
| N/A                                     | Ramp inside XWalk1?   | Yes   | N/A  | Ramp inside XWalk2?         | N/A  |  |
|                                         | Road Slope (%)        | N/A   | N/A  | Clear Space?                | N/A  |  |
|                                         | Road X Slope (%)      | N/A   | N/A  | Clear Space to XWalk (in)   | N/A  |  |
| N/A                                     | Any Obstructions?     | N/A   | N/A  | Storm Grate/Utility Hazard? | N/A  |  |
|                                         | Obstruction Type      |       |      | Storm Grate/Utility Type    |      |  |
|                                         |                       | N/A   |      |                             | N/A  |  |
|                                         |                       |       | Yes  | Surface Condition? (G/P)    | Good |  |
| 9.7                                     |                       |       |      |                             |      |  |