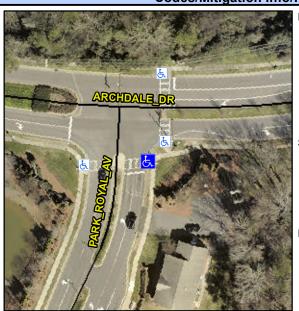

## Access Compliance Report Public Rights-of-Way (Curb Ramps)

Intersection ID: 43406 Main Street: ARCHDALE\_DR Cross Street: PARK ROYAL\_AV Location: SE

ADA ID: B6CB7EAEB14B Ramp Type: Perp Initial Pass/Fail: Fail Overall Compliance: No Severity Score: 8.75