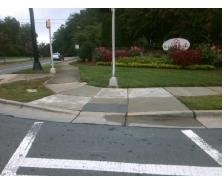

## Access Compliance Report Public Rights-of-Way (Curb Ramps)

Intersection ID: 43406 Main Street: ARCHDALE\_DR Cross Street: PARK ROYAL\_AV Location: SE

ADA ID: B6CB7EAEB14B Ramp Type: Perp Initial Pass/Fail: Fail Overall Compliance: No Severity Score: 8.75

| Total Cost: | \$<br>1850.00 |
|-------------|---------------|

| Field Measurements/Component Compliance |                       |       |      |                             |      |  |
|-----------------------------------------|-----------------------|-------|------|-----------------------------|------|--|
| Comp                                    | liance Description    | Data  | Comp | liance Description          | Data |  |
| N/A                                     | Ramp Length (in)      | 49.0  | Yes  | Ramp Slope (%)              | 6.3  |  |
| No                                      | Ramp Width (in)       | 46.0  | Yes  | Ramp XSlope (%)             | 0.2  |  |
| N/A                                     | Flare Type LT         | N/A   | N/A  | Flare Type RT               | N/A  |  |
| N/A                                     | Flare Slope LT (%)    | N/A   | N/A  | Flare Slope RT (%)          | N/A  |  |
| N/A                                     | Flare Traversable LT? | N/A   | N/A  | Flare Traversable RT?       | N/A  |  |
| N/A                                     | Landing Length (in)   | N/A   | N/A  | DWS Provided?               | N/A  |  |
| N/A                                     | Landing Width (in)    | N/A   | N/A  | DWS Contrast?               | N/A  |  |
| N/A                                     | Landing Slope (%)     | N/A   | N/A  | DWS Length (in)             | N/A  |  |
| N/A                                     | Landing X Slope (%)   | N/A   | N/A  | DWS Full Width?             | N/A  |  |
| N/A                                     | Landing Curb? (Y/N)   | N/A   | N/A  | DWS Offset (in)             | N/A  |  |
| N/A                                     | Shared Landing?       | N/A   |      |                             |      |  |
| N/A                                     | Gutter Ponding?       | N/A   | N/A  | Gutter Slope (%)            | N/A  |  |
| N/A                                     | Gutter Lip Ht (in)    | N/A   | N/A  | Gutter X Slope (%)          | N/A  |  |
| N/A                                     | Painted X Walk1?      | Yes   | N/A  | Painted X Walk2?            | N/A  |  |
|                                         | X Walk 1 Direction    | To W  |      | X Walk 2 Direction          | N/A  |  |
| N/A                                     | X Walk 1 Width (in)   | 108.0 | N/A  | X Walk 2 Width (in)         | N/A  |  |
|                                         | X Walk 1 Slope (%)    | 2.6   |      | X Walk 2 Slope (%)          | N/A  |  |
|                                         | X Walk 1 X Slope (%)  | 0.7   |      | X Walk 2 X Slope (%)        | N/A  |  |
| N/A                                     | Ramp inside XWalk1?   | Yes   | N/A  | Ramp inside XWalk2?         | N/A  |  |
|                                         | Road Slope (%)        | N/A   | N/A  | Clear Space?                | N/A  |  |
|                                         | Road X Slope (%)      | N/A   | N/A  | Clear Space to XWalk (in)   | N/A  |  |
| N/A                                     | Any Obstructions?     | N/A   | N/A  | Storm Grate/Utility Hazard? | N/A  |  |
|                                         | Obstruction Type      |       |      | Storm Grate/Utility Type    |      |  |
|                                         |                       | N/A   |      |                             | N/A  |  |
|                                         |                       |       | Yes  | Surface Condition? (G/P)    | Good |  |
| 9.7                                     |                       |       |      |                             |      |  |