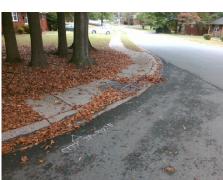

Possible Solutions:

Remove & Replace Entire Ramp.

Surveyor Notes:

N/A

PROW/ADA:

Not Found, R304.5.1, R304.5.3

Total Cost:

1850.00

| Field Measurements/Component Compliance |                       |       |            |       |                         |      |
|-----------------------------------------|-----------------------|-------|------------|-------|-------------------------|------|
| Compliance Description                  |                       | Data  | Compliance |       | Description             | Data |
| N/A                                     | Ramp Length (in)      | 50.0  | Yes        | Ramp  | Slope (%)               | 6.0  |
| No                                      | Ramp Width (in)       | 44.0  | No         | Ramp  | XSlope (%)              | 3.4  |
| N/A                                     | Flare Type LT         | N/A   | N/A        | Flare | Type RT                 | N/A  |
| N/A                                     | Flare Slope LT (%)    | N/A   | N/A        | Flare | Slope RT (%)            | N/A  |
| N/A                                     | Flare Traversable LT? | N/A   | N/A        | Flare | Traversable RT?         | N/A  |
| N/A                                     | Landing Length (in)   | N/A   | N/A        | DWS   | Provided?               | N/A  |
| N/A                                     | Landing Width (in)    | N/A   | N/A        | DWS   | Contrast?               | N/A  |
| N/A                                     | Landing Slope (%)     | N/A   | N/A        | DWS   | Length (in)             | N/A  |
| N/A                                     | Landing X Slope (%)   | N/A   | N/A        | DWS   | Full Width?             | N/A  |
| N/A                                     | Landing Curb? (Y/N)   | N/A   | N/A        | DWS   | Offset (in)             | N/A  |
| N/A                                     | Shared Landing?       | N/A   |            |       |                         |      |
| N/A                                     | Gutter Ponding?       | N/A   | N/A        | Gutte | r Slope (%)             | N/A  |
| N/A                                     | Gutter Lip Ht (in)    | N/A   | N/A        | Gutte | r X Slope (%)           | N/A  |
| N/A                                     | Painted X Walk1?      | No    | N/A        | Paint | ed X Walk2?             | N/A  |
|                                         | X Walk 1 Direction    | To NW |            | X Wa  | lk 2 Direction          | N/A  |
| N/A                                     | X Walk 1 Width (in)   | N/A   | N/A        | X Wa  | lk 2 Width (in)         | N/A  |
|                                         | X Walk 1 Slope (%)    | 5.3   |            | X Wa  | lk 2 Slope (%)          | N/A  |
|                                         | X Walk 1 X Slope (%)  | 1.0   |            | X Wa  | lk 2 X Slope (%)        | N/A  |
| N/A                                     | Ramp inside XWalk1?   | N/A   | N/A        | Ram   | inside XWalk2?          | N/A  |
|                                         | Road Slope (%)        | N/A   | N/A        | Clear | Space?                  | N/A  |
|                                         | Road X Slope (%)      | N/A   | N/A        | Clear | Space to XWalk (in)     | N/A  |
| N/A                                     | Any Obstructions?     | N/A   | N/A        | Storn | n Grate/Utility Hazard? | N/A  |
|                                         | Obstruction Type      |       |            | Storn | n Grate/Utility Type    |      |
|                                         |                       | N/A   |            |       |                         | N/A  |
|                                         |                       |       | Yes        | Surfa | ce Condition? (G/P)     | Good |