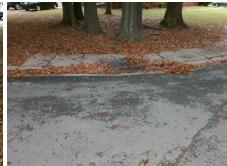

Possible Solutions:

Remove & Replace Entire Ramp.

Surveyor Notes:

N/A

PROW/ADA:

Not Found, R304.5.1, R304.5.3

Total Cost:

1850.00

| Field Measurements/Component Compliance |                       |       |            |       |                         |      |
|-----------------------------------------|-----------------------|-------|------------|-------|-------------------------|------|
| Compliance Description                  |                       | Data  | Compliance |       | Description             | Data |
| N/A                                     | Ramp Length (in)      | 50.0  | Yes        | Ramp  | Slope (%)               | 6.0  |
| No                                      | Ramp Width (in)       | 44.0  | No         | Ramp  | XSlope (%)              | 3.4  |
| N/A                                     | Flare Type LT         | N/A   | N/A        | Flare | Type RT                 | N/A  |
| N/A                                     | Flare Slope LT (%)    | N/A   | N/A        | Flare | Slope RT (%)            | N/A  |
| N/A                                     | Flare Traversable LT? | N/A   | N/A        | Flare | Traversable RT?         | N/A  |
| N/A                                     | Landing Length (in)   | N/A   | N/A        | DWS   | Provided?               | N/A  |
| N/A                                     | Landing Width (in)    | N/A   | N/A        | DWS   | Contrast?               | N/A  |
| N/A                                     | Landing Slope (%)     | N/A   | N/A        | DWS   | Length (in)             | N/A  |
| N/A                                     | Landing X Slope (%)   | N/A   | N/A        | DWS   | Full Width?             | N/A  |
| N/A                                     | Landing Curb? (Y/N)   | N/A   | N/A        | DWS   | Offset (in)             | N/A  |
| N/A                                     | Shared Landing?       | N/A   |            |       |                         |      |
| N/A                                     | Gutter Ponding?       | N/A   | N/A        | Gutte | r Slope (%)             | N/A  |
| N/A                                     | Gutter Lip Ht (in)    | N/A   | N/A        | Gutte | r X Slope (%)           | N/A  |
| N/A                                     | Painted X Walk1?      | No    | N/A        | Paint | ed X Walk2?             | N/A  |
|                                         | X Walk 1 Direction    | To NW |            | X Wa  | lk 2 Direction          | N/A  |
| N/A                                     | X Walk 1 Width (in)   | N/A   | N/A        | X Wa  | lk 2 Width (in)         | N/A  |
|                                         | X Walk 1 Slope (%)    | 5.3   |            | X Wa  | lk 2 Slope (%)          | N/A  |
|                                         | X Walk 1 X Slope (%)  | 1.0   |            | X Wa  | lk 2 X Slope (%)        | N/A  |
| N/A                                     | Ramp inside XWalk1?   | N/A   | N/A        | Ram   | inside XWalk2?          | N/A  |
|                                         | Road Slope (%)        | N/A   | N/A        | Clear | Space?                  | N/A  |
|                                         | Road X Slope (%)      | N/A   | N/A        | Clear | Space to XWalk (in)     | N/A  |
| N/A                                     | Any Obstructions?     | N/A   | N/A        | Storn | n Grate/Utility Hazard? | N/A  |
|                                         | Obstruction Type      |       |            | Storn | n Grate/Utility Type    |      |
|                                         |                       | N/A   |            |       |                         | N/A  |
|                                         |                       |       | Yes        | Surfa | ce Condition? (G/P)     | Good |