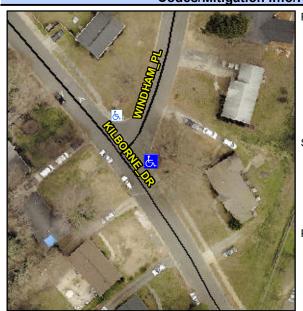

## Access Compliance Report Public Rights-of-Way (Curb Ramps)

Intersection ID: 12192Main Street:KILBORNE\_DRCross Street:WINDHAM\_PLLocation:SEADA ID: B6CCF58E735ERamp Type:PerpInitial Pass/Fail:FailOverall Compliance:NoSeverity Score:10