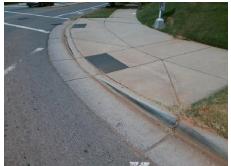

## Field Measurements/Component Compliance

Street 1 Name MALLARD CREEK RD
Stop Condition-Street 2 Signal
Street 2 Name N/A
Stop Condition-Street 1 N/A

Possible Solutions:

Remove & Replace Entire Ramp.

Surveyor Notes:

N/A

PROW/ADA:

Not Found, R304.5.1

Total Cost: \$ 1850.00

| Compliance Description Data |                       | Comp  | liance Description | Data                        |      |
|-----------------------------|-----------------------|-------|--------------------|-----------------------------|------|
| N/A                         | Ramp Length (in)      | 60.0  | Yes                | Ramp Slope (%)              | 5.2  |
| No                          | Ramp Width (in)       | 46.5  | Yes                | Ramp XSlope (%)             | 0.4  |
| N/A                         | Flare Type LT         | N/A   | N/A                | Flare Type RT               | N/A  |
| N/A                         | Flare Slope LT (%)    | N/A   | N/A                | Flare Slope RT (%)          | N/A  |
| N/A                         | Flare Traversable LT? | N/A   | N/A                | Flare Traversable RT?       | N/A  |
| N/A                         | Landing Length (in)   | N/A   | N/A                | DWS Provided?               | N/A  |
| N/A                         | Landing Width (in)    | N/A   | N/A                | DWS Contrast?               | N/A  |
| N/A                         | Landing Slope (%)     | N/A   | N/A                | DWS Length (in)             | N/A  |
| N/A                         | Landing X Slope (%)   | N/A   | N/A                | DWS Full Width?             | N/A  |
| N/A                         | Landing Curb? (Y/N)   | N/A   | N/A                | DWS Offset (in)             | N/A  |
| N/A                         | Shared Landing?       | N/A   |                    |                             |      |
| N/A                         | Gutter Ponding?       | N/A   | N/A                | Gutter Slope (%)            | N/A  |
| N/A                         | Gutter Lip Ht (in)    | N/A   | N/A                | Gutter X Slope (%)          | N/A  |
| N/A                         | Painted X Walk1?      | Yes   | N/A                | Painted X Walk2?            | N/A  |
|                             | X Walk 1 Direction    | То Е  |                    | X Walk 2 Direction          | N/A  |
| N/A                         | X Walk 1 Width (in)   | 121.0 | N/A                | X Walk 2 Width (in)         | N/A  |
|                             | X Walk 1 Slope (%)    | 2.8   |                    | X Walk 2 Slope (%)          | N/A  |
|                             | X Walk 1 X Slope (%)  | 2.8   |                    | X Walk 2 X Slope (%)        | N/A  |
| N/A                         | Ramp inside XWalk1?   | Yes   | N/A                | Ramp inside XWalk2?         | N/A  |
|                             | Road Slope (%)        | N/A   | N/A                | Clear Space?                | N/A  |
|                             | Road X Slope (%)      | N/A   | N/A                | Clear Space to XWalk (in)   | N/A  |
| N/A                         | Any Obstructions?     | N/A   | N/A                | Storm Grate/Utility Hazard? | N/A  |
|                             | Obstruction Type      |       |                    | Storm Grate/Utility Type    |      |
|                             |                       | N/A   |                    |                             | N/A  |
|                             |                       |       | Yes                | Surface Condition? (G/P)    | Good |