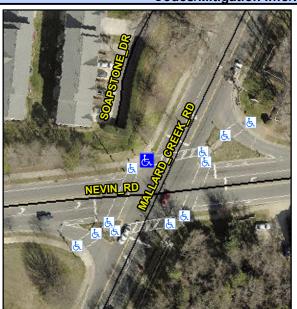

## Access Compliance Report Public Rights-of-Way (Curb Ramps)

Intersection ID: 5741 Main Street: MALLARD\_CREEK\_RD Cross Street: NEVIN\_RD Location: N

ADA ID: B6D24518FE44 Ramp Type: Perp Initial Pass/Fail: Fail Overall Compliance: No Severity Score: 8.75