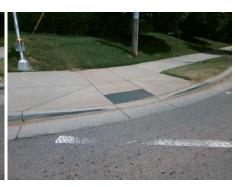

## Field Measurements/Component Compliance

Street 1 Name MALLARD CREEK RD
Stop Condition-Street 2 Signal
Street 2 Name N/A
Stop Condition-Street 1 N/A

Possible Solutions:

Remove & Replace Entire Ramp.

Surveyor Notes:

N/A

PROW/ADA:

Not Found, R304.5.1

Total Cost: \$ 1850.00

| Compliance Description Data |                       | Comp  | liance Description | Data                        |      |
|-----------------------------|-----------------------|-------|--------------------|-----------------------------|------|
| N/A                         | Ramp Length (in)      | 60.0  | Yes                | Ramp Slope (%)              | 5.2  |
| No                          | Ramp Width (in)       | 46.5  | Yes                | Ramp XSlope (%)             | 0.4  |
| N/A                         | Flare Type LT         | N/A   | N/A                | Flare Type RT               | N/A  |
| N/A                         | Flare Slope LT (%)    | N/A   | N/A                | Flare Slope RT (%)          | N/A  |
| N/A                         | Flare Traversable LT? | N/A   | N/A                | Flare Traversable RT?       | N/A  |
| N/A                         | Landing Length (in)   | N/A   | N/A                | DWS Provided?               | N/A  |
| N/A                         | Landing Width (in)    | N/A   | N/A                | DWS Contrast?               | N/A  |
| N/A                         | Landing Slope (%)     | N/A   | N/A                | DWS Length (in)             | N/A  |
| N/A                         | Landing X Slope (%)   | N/A   | N/A                | DWS Full Width?             | N/A  |
| N/A                         | Landing Curb? (Y/N)   | N/A   | N/A                | DWS Offset (in)             | N/A  |
| N/A                         | Shared Landing?       | N/A   |                    |                             |      |
| N/A                         | Gutter Ponding?       | N/A   | N/A                | Gutter Slope (%)            | N/A  |
| N/A                         | Gutter Lip Ht (in)    | N/A   | N/A                | Gutter X Slope (%)          | N/A  |
| N/A                         | Painted X Walk1?      | Yes   | N/A                | Painted X Walk2?            | N/A  |
|                             | X Walk 1 Direction    | То Е  |                    | X Walk 2 Direction          | N/A  |
| N/A                         | X Walk 1 Width (in)   | 121.0 | N/A                | X Walk 2 Width (in)         | N/A  |
|                             | X Walk 1 Slope (%)    | 2.8   |                    | X Walk 2 Slope (%)          | N/A  |
|                             | X Walk 1 X Slope (%)  | 2.8   |                    | X Walk 2 X Slope (%)        | N/A  |
| N/A                         | Ramp inside XWalk1?   | Yes   | N/A                | Ramp inside XWalk2?         | N/A  |
|                             | Road Slope (%)        | N/A   | N/A                | Clear Space?                | N/A  |
|                             | Road X Slope (%)      | N/A   | N/A                | Clear Space to XWalk (in)   | N/A  |
| N/A                         | Any Obstructions?     | N/A   | N/A                | Storm Grate/Utility Hazard? | N/A  |
|                             | Obstruction Type      |       |                    | Storm Grate/Utility Type    |      |
|                             |                       | N/A   |                    |                             | N/A  |
|                             |                       |       | Yes                | Surface Condition? (G/P)    | Good |