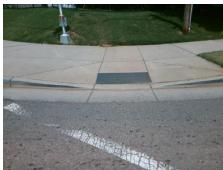

## Field Measurements/Component Compliance

Street 1 Name MALLARD CREEK RD
Stop Condition-Street 2 Signal
Street 2 Name N/A
Stop Condition-Street 1 N/A

Possible Solutions:

Remove & Replace Entire Ramp.

Surveyor Notes:

N/A

PROW/ADA:

Not Found, R304.5.1

Total Cost: \$ 1850.00

| Compliance Description Data |                       | Comp  | liance Description | Data                        |      |
|-----------------------------|-----------------------|-------|--------------------|-----------------------------|------|
| N/A                         | Ramp Length (in)      | 60.0  | Yes                | Ramp Slope (%)              | 5.2  |
| No                          | Ramp Width (in)       | 46.5  | Yes                | Ramp XSlope (%)             | 0.4  |
| N/A                         | Flare Type LT         | N/A   | N/A                | Flare Type RT               | N/A  |
| N/A                         | Flare Slope LT (%)    | N/A   | N/A                | Flare Slope RT (%)          | N/A  |
| N/A                         | Flare Traversable LT? | N/A   | N/A                | Flare Traversable RT?       | N/A  |
| N/A                         | Landing Length (in)   | N/A   | N/A                | DWS Provided?               | N/A  |
| N/A                         | Landing Width (in)    | N/A   | N/A                | DWS Contrast?               | N/A  |
| N/A                         | Landing Slope (%)     | N/A   | N/A                | DWS Length (in)             | N/A  |
| N/A                         | Landing X Slope (%)   | N/A   | N/A                | DWS Full Width?             | N/A  |
| N/A                         | Landing Curb? (Y/N)   | N/A   | N/A                | DWS Offset (in)             | N/A  |
| N/A                         | Shared Landing?       | N/A   |                    |                             |      |
| N/A                         | Gutter Ponding?       | N/A   | N/A                | Gutter Slope (%)            | N/A  |
| N/A                         | Gutter Lip Ht (in)    | N/A   | N/A                | Gutter X Slope (%)          | N/A  |
| N/A                         | Painted X Walk1?      | Yes   | N/A                | Painted X Walk2?            | N/A  |
|                             | X Walk 1 Direction    | То Е  |                    | X Walk 2 Direction          | N/A  |
| N/A                         | X Walk 1 Width (in)   | 121.0 | N/A                | X Walk 2 Width (in)         | N/A  |
|                             | X Walk 1 Slope (%)    | 2.8   |                    | X Walk 2 Slope (%)          | N/A  |
|                             | X Walk 1 X Slope (%)  | 2.8   |                    | X Walk 2 X Slope (%)        | N/A  |
| N/A                         | Ramp inside XWalk1?   | Yes   | N/A                | Ramp inside XWalk2?         | N/A  |
|                             | Road Slope (%)        | N/A   | N/A                | Clear Space?                | N/A  |
|                             | Road X Slope (%)      | N/A   | N/A                | Clear Space to XWalk (in)   | N/A  |
| N/A                         | Any Obstructions?     | N/A   | N/A                | Storm Grate/Utility Hazard? | N/A  |
|                             | Obstruction Type      |       |                    | Storm Grate/Utility Type    |      |
|                             |                       | N/A   |                    |                             | N/A  |
|                             |                       |       | Yes                | Surface Condition? (G/P)    | Good |