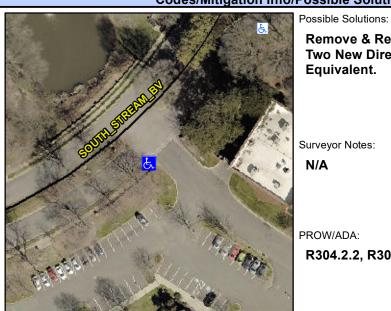

## **Access Compliance Report Public Rights-of-Way** (Curb Ramps)

Intersection ID: N/A Main Street: SOUTHSTREAM BV **Cross Street: N/A** Location:

**Overall Compliance: No** ADA ID: B6D2FC79EDA2 Ramp Type: PerpDiag Initial Pass/Fail: Fail Severity Score: 13.75

## Field Measurements/Component Compliance

Street 1 Name **SOUTHSTREAM BV** Stop Condition-Street 2 Street 2 Name Stop Condition-Street 1

Remove & Replace Curb Ramp With Two New Directional Ramps or Equivalent.