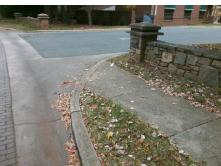

## Field Measurements/Component Compliance

Street 1 Name **SOUTHSTREAM BV** Stop Condition-Street 2 Street 2 Name Stop Condition-Street 1

Remove & Replace Curb Ramp With Two New Directional Ramps or Equivalent.

Surveyor Notes:

N/A

PROW/ADA:

R304.2.2, R304.5.3

None **ENTRANCE** None 3200.00

| Compliance Description |                       | Data  | Comp | liance Description          | Data  |
|------------------------|-----------------------|-------|------|-----------------------------|-------|
| N/A                    | Ramp Length (in)      | 51.0  | No   | Ramp Slope (%)              | 9.1   |
| Yes                    | Ramp Width (in)       | 48.0  | No   | Ramp XSlope (%)             | 2.3   |
| N/A                    | Flare Type LT         | N/A   | N/A  | Flare Type RT               | N/A   |
| N/A                    | Flare Slope LT (%)    | N/A   | N/A  | Flare Slope RT (%)          | N/A   |
| N/A                    | Flare Traversable LT? | No    | N/A  | Flare Traversable RT?       | No    |
| N/A                    | Landing Length (in)   | N/A   | N/A  | DWS Provided?               | N/A   |
| N/A                    | Landing Width (in)    | N/A   | N/A  | DWS Contrast?               | N/A   |
| N/A                    | Landing Slope (%)     | N/A   | N/A  | DWS Length (in)             | N/A   |
| N/A                    | Landing X Slope (%)   | N/A   | N/A  | DWS Full Width?             | N/A   |
| N/A                    | Landing Curb? (Y/N)   | N/A   | N/A  | DWS Offset (in)             | N/A   |
| N/A                    | Shared Landing?       | N/A   |      |                             |       |
| N/A                    | Gutter Ponding?       | N/A   | N/A  | Gutter Slope (%)            | N/A   |
| N/A                    | Gutter Lip Ht (in)    | N/A   | N/A  | Gutter X Slope (%)          | N/A   |
| N/A                    | Painted X Walk1?      | No    | N/A  | Painted X Walk2?            | No    |
|                        | X Walk 1 Direction    | To NE |      | X Walk 2 Direction          | To NW |
| N/A                    | X Walk 1 Width (in)   | N/A   | N/A  | X Walk 2 Width (in)         | N/A   |
|                        | X Walk 1 Slope (%)    | 0.5   |      | X Walk 2 Slope (%)          | 4.8   |
|                        | X Walk 1 X Slope (%)  | 3.3   |      | X Walk 2 X Slope (%)        | 0.1   |
| N/A                    | Ramp inside XWalk1?   | N/A   | N/A  | Ramp inside XWalk2?         | N/A   |
|                        | Road Slope (%)        | 1.3   | N/A  | Clear Space?                | N/A   |
|                        | Road X Slope (%)      | 1.7   | N/A  | Clear Space to XWalk (in)   | N/A   |
| N/A                    | Any Obstructions?     | N/A   | N/A  | Storm Grate/Utility Hazard? | N/A   |
|                        | Obstruction Type      |       | l    | Storm Grate/Utility Type    |       |
|                        |                       | N/A   |      |                             | N/A   |
|                        |                       |       | Yes  | Surface Condition? (G/P)    | Good  |
|                        |                       |       |      |                             |       |