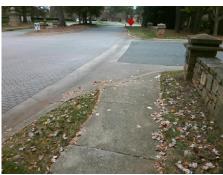

## Field Measurements/Component Compliance

Street 1 Name **SOUTHSTREAM BV** Stop Condition-Street 2 Street 2 Name Stop Condition-Street 1

Remove & Replace Curb Ramp With Two New Directional Ramps or Equivalent.

Surveyor Notes:

N/A

PROW/ADA:

R304.2.2, R304.5.3

None **ENTRANCE** None 3200.00

| Compliance Description |                       | Data  | Comp | liance Description          | Data  |
|------------------------|-----------------------|-------|------|-----------------------------|-------|
| N/A                    | Ramp Length (in)      | 51.0  | No   | Ramp Slope (%)              | 9.1   |
| Yes                    | Ramp Width (in)       | 48.0  | No   | Ramp XSlope (%)             | 2.3   |
| N/A                    | Flare Type LT         | N/A   | N/A  | Flare Type RT               | N/A   |
| N/A                    | Flare Slope LT (%)    | N/A   | N/A  | Flare Slope RT (%)          | N/A   |
| N/A                    | Flare Traversable LT? | No    | N/A  | Flare Traversable RT?       | No    |
| N/A                    | Landing Length (in)   | N/A   | N/A  | DWS Provided?               | N/A   |
| N/A                    | Landing Width (in)    | N/A   | N/A  | DWS Contrast?               | N/A   |
| N/A                    | Landing Slope (%)     | N/A   | N/A  | DWS Length (in)             | N/A   |
| N/A                    | Landing X Slope (%)   | N/A   | N/A  | DWS Full Width?             | N/A   |
| N/A                    | Landing Curb? (Y/N)   | N/A   | N/A  | DWS Offset (in)             | N/A   |
| N/A                    | Shared Landing?       | N/A   |      |                             |       |
| N/A                    | Gutter Ponding?       | N/A   | N/A  | Gutter Slope (%)            | N/A   |
| N/A                    | Gutter Lip Ht (in)    | N/A   | N/A  | Gutter X Slope (%)          | N/A   |
| N/A                    | Painted X Walk1?      | No    | N/A  | Painted X Walk2?            | No    |
|                        | X Walk 1 Direction    | To NE |      | X Walk 2 Direction          | To NW |
| N/A                    | X Walk 1 Width (in)   | N/A   | N/A  | X Walk 2 Width (in)         | N/A   |
|                        | X Walk 1 Slope (%)    | 0.5   |      | X Walk 2 Slope (%)          | 4.8   |
|                        | X Walk 1 X Slope (%)  | 3.3   |      | X Walk 2 X Slope (%)        | 0.1   |
| N/A                    | Ramp inside XWalk1?   | N/A   | N/A  | Ramp inside XWalk2?         | N/A   |
|                        | Road Slope (%)        | 1.3   | N/A  | Clear Space?                | N/A   |
|                        | Road X Slope (%)      | 1.7   | N/A  | Clear Space to XWalk (in)   | N/A   |
| N/A                    | Any Obstructions?     | N/A   | N/A  | Storm Grate/Utility Hazard? | N/A   |
|                        | Obstruction Type      |       | l    | Storm Grate/Utility Type    |       |
|                        |                       | N/A   |      |                             | N/A   |
|                        |                       |       | Yes  | Surface Condition? (G/P)    | Good  |
|                        |                       |       |      |                             |       |