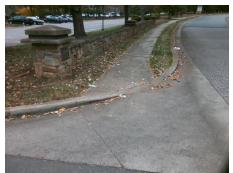

## Field Measurements/Component Compliance

Street 1 Name **SOUTHSTREAM BV** Stop Condition-Street 2 Street 2 Name Stop Condition-Street 1

Remove & Replace Curb Ramp With Two New Directional Ramps or Equivalent.

Surveyor Notes:

N/A

PROW/ADA:

R304.2.2, R304.5.3

None **ENTRANCE** None 3200.00

| Compliance Description |                       | Data  | Comp | liance Description          | Data  |
|------------------------|-----------------------|-------|------|-----------------------------|-------|
| N/A                    | Ramp Length (in)      | 51.0  | No   | Ramp Slope (%)              | 9.1   |
| Yes                    | Ramp Width (in)       | 48.0  | No   | Ramp XSlope (%)             | 2.3   |
| N/A                    | Flare Type LT         | N/A   | N/A  | Flare Type RT               | N/A   |
| N/A                    | Flare Slope LT (%)    | N/A   | N/A  | Flare Slope RT (%)          | N/A   |
| N/A                    | Flare Traversable LT? | No    | N/A  | Flare Traversable RT?       | No    |
| N/A                    | Landing Length (in)   | N/A   | N/A  | DWS Provided?               | N/A   |
| N/A                    | Landing Width (in)    | N/A   | N/A  | DWS Contrast?               | N/A   |
| N/A                    | Landing Slope (%)     | N/A   | N/A  | DWS Length (in)             | N/A   |
| N/A                    | Landing X Slope (%)   | N/A   | N/A  | DWS Full Width?             | N/A   |
| N/A                    | Landing Curb? (Y/N)   | N/A   | N/A  | DWS Offset (in)             | N/A   |
| N/A                    | Shared Landing?       | N/A   |      |                             |       |
| N/A                    | Gutter Ponding?       | N/A   | N/A  | Gutter Slope (%)            | N/A   |
| N/A                    | Gutter Lip Ht (in)    | N/A   | N/A  | Gutter X Slope (%)          | N/A   |
| N/A                    | Painted X Walk1?      | No    | N/A  | Painted X Walk2?            | No    |
|                        | X Walk 1 Direction    | To NE |      | X Walk 2 Direction          | To NW |
| N/A                    | X Walk 1 Width (in)   | N/A   | N/A  | X Walk 2 Width (in)         | N/A   |
|                        | X Walk 1 Slope (%)    | 0.5   |      | X Walk 2 Slope (%)          | 4.8   |
|                        | X Walk 1 X Slope (%)  | 3.3   |      | X Walk 2 X Slope (%)        | 0.1   |
| N/A                    | Ramp inside XWalk1?   | N/A   | N/A  | Ramp inside XWalk2?         | N/A   |
|                        | Road Slope (%)        | 1.3   | N/A  | Clear Space?                | N/A   |
|                        | Road X Slope (%)      | 1.7   | N/A  | Clear Space to XWalk (in)   | N/A   |
| N/A                    | Any Obstructions?     | N/A   | N/A  | Storm Grate/Utility Hazard? | N/A   |
|                        | Obstruction Type      |       | l    | Storm Grate/Utility Type    |       |
|                        |                       | N/A   |      |                             | N/A   |
|                        |                       |       | Yes  | Surface Condition? (G/P)    | Good  |
|                        |                       |       |      |                             |       |