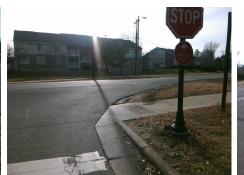

## Access Compliance Report Public Rights-of-Way (Curb Ramps)

| Intersection ID: 5606                   | reaction ID: 5606 Main Streat: IOHN KIRK DR |                              |                                                |                                         |                       | Location:         | w    |                             |     |
|-----------------------------------------|---------------------------------------------|------------------------------|------------------------------------------------|-----------------------------------------|-----------------------|-------------------|------|-----------------------------|-----|
|                                         | Main Street: JOHN_KIRK_DR                   |                              | Cross Street: CAMERON_BV                       |                                         |                       |                   |      |                             |     |
| ADA ID: B6D5506279E6                    | 9E6 Ramp Type: BlendTrans1                  |                              | Initial Pass/Fail: Fail Overall Compliance: No |                                         |                       | o Severity Score: | 1.25 |                             |     |
| Codes/Mitigation Info/Possible Solution |                                             |                              |                                                | Field Measurements/Component Compliance |                       |                   |      |                             |     |
|                                         |                                             | Possible Solutions:          |                                                | Compliance Description Da               |                       |                   | Comp | Data                        |     |
| 0 1 1 2 2 2 2 2 2 2 2 2 2 2 2 2 2 2 2 2 |                                             | Remove & Replace Curb Ramp W | /ith                                           | N/A                                     | Ramp Length (in)      | 38.0              | Yes  | BlendTrans Slope (%)        | 2.6 |
|                                         |                                             | Two New Directional Ramps or |                                                | Yes                                     | Ramp Width (in)       | 70.0              | No   | BlendTrans XSlope (%)       | 2.1 |
|                                         |                                             | Equivalent.                  |                                                | N/A                                     | Flare Type LT         | N/A               | N/A  | Flare Type RT               | N/A |
|                                         | 1.1.1                                       |                              |                                                | N/A                                     | Flare Slope LT (%)    | N/A               | N/A  | Flare Slope RT (%)          | N/A |
|                                         |                                             |                              |                                                | N/A                                     | Flare Traversable LT? | N/A               | N/A  | Flare Traversable RT?       | N/A |
|                                         |                                             |                              |                                                | N/A                                     | Landing Length (in)   | N/A               | N/A  | DWS Provided?               | N/A |
|                                         | 110351                                      | Surveyor Notes:              |                                                | N/A                                     | Landing Width (in)    | N/A               | N/A  | DWS Contrast?               | N/A |
|                                         |                                             | NO CURB                      |                                                | N/A                                     | Landing Slope (%)     | N/A               | N/A  | DWS Length (in)             | N/A |
|                                         |                                             |                              |                                                | N/A                                     | Landing X Slope (%)   | N/A               | N/A  | DWS Full Width?             | N/A |
|                                         |                                             |                              |                                                | N/A                                     | Landing Curb? (Y/N)   | N/A               | N/A  | DWS Offset (in)             | N/A |
|                                         |                                             |                              |                                                | N/A                                     | Shared Landing?       | N/A               |      |                             |     |
|                                         |                                             | PROW/ADA:                    |                                                | N/A                                     | Gutter Ponding?       | N/A               | N/A  | Gutter Slope (%)            | N/A |
|                                         |                                             | R304.5.3                     |                                                | N/A                                     | Gutter Lip Ht (in)    | N/A               | N/A  | Gutter X Slope (%)          | N/A |
| . Melle AT                              |                                             |                              |                                                | N/A                                     | Painted X Walk1?      | No                | N/A  | Painted X Walk2?            | N/A |
|                                         |                                             |                              |                                                |                                         | X Walk 1 Direction    | To NE             |      | X Walk 2 Direction          | N/A |
|                                         |                                             | 2                            |                                                |                                         | X Walk 1 Width (in)   | N/A               |      | X Walk 2 Width (in)         | N/A |
| Street 1 Name                           | CAMERON AV                                  |                              |                                                |                                         | X Walk 1 Slope (%)    | 0.4               |      | X Walk 2 Slope (%)          | N/A |
| Stop Condition-Street 1                 | StopSign                                    |                              |                                                |                                         | X Walk 1 X Slope (%)  | 6.9               |      | X Walk 2 X Slope (%)        | N/A |
| Street 2 Name                           | N/A                                         |                              |                                                | N/A                                     | Ramp inside XWalk1?   | N/A               | N/A  | Ramp inside XWalk2?         | N/A |
| Stop Condition-Street 2                 | N/A                                         |                              |                                                |                                         | Road Slope (%)        | 6.9               |      | Clear Space?                | N/A |
|                                         |                                             |                              |                                                |                                         | Road X Slope (%)      | 0.4               | N/A  | Clear Space to XWalk (in)   | N/A |
|                                         |                                             |                              |                                                | N/A                                     | Any Obstructions?     | N/A               | N/A  | Storm Grate/Utility Hazard? | N/A |
|                                         |                                             | Total Cost: \$ 320           | 00.00                                          |                                         | Obstruction Type      |                   |      | Storm Grate/Utility Type    |     |
|                                         |                                             |                              |                                                |                                         |                       | N/A               |      |                             | N/A |