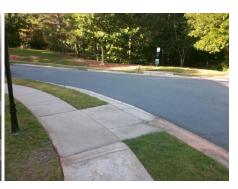

## Field Measurements/Component Compliance

Street 1 Name
Stop Condition-Street 2
Street 2 Name
Stop Condition-Street 1

TULLY HOUSE CT StopSign ROYAL CASTLE CT None Possible Solutions:

Remove & Replace Curb Ramp With
Two New Directional Ramps or
Equivalent.

Surveyor Notes:

N/A

PROW/ADA:

Not Found, R304.5.1, R304.5.3

Total Cost: \$ 3200.00

| Field Measurements/Component Compnance |                       |      |                        |                             |       |
|----------------------------------------|-----------------------|------|------------------------|-----------------------------|-------|
| Compliance Description                 |                       | Data | Compliance Description |                             | Data  |
| N/A                                    | Ramp Length (in)      | 47.0 | Yes                    | Ramp Slope (%)              | 5.3   |
| No                                     | Ramp Width (in)       | 41.0 | No                     | Ramp XSlope (%)             | 5.1   |
| N/A                                    | Flare Type LT         | N/A  | N/A                    | Flare Type RT               | N/A   |
| N/A                                    | Flare Slope LT (%)    | N/A  | N/A                    | Flare Slope RT (%)          | N/A   |
| N/A                                    | Flare Traversable LT? | N/A  | N/A                    | Flare Traversable RT?       | N/A   |
| N/A                                    | Landing Length (in)   | N/A  | N/A                    | DWS Provided?               | N/A   |
| N/A                                    | Landing Width (in)    | N/A  | N/A                    | DWS Contrast?               | N/A   |
| N/A                                    | Landing Slope (%)     | N/A  | N/A                    | DWS Length (in)             | N/A   |
| N/A                                    | Landing X Slope (%)   | N/A  | N/A                    | DWS Full Width?             | N/A   |
| N/A                                    | Landing Curb? (Y/N)   | N/A  | N/A                    | DWS Offset (in)             | N/A   |
| N/A                                    | Shared Landing?       | N/A  |                        |                             |       |
| N/A                                    | Gutter Ponding?       | N/A  | N/A                    | Gutter Slope (%)            | N/A   |
| N/A                                    | Gutter Lip Ht (in)    | N/A  | N/A                    | Gutter X Slope (%)          | N/A   |
| N/A                                    | Painted X Walk1?      | No   | N/A                    | Painted X Walk2?            | No    |
|                                        | X Walk 1 Direction    | To W |                        | X Walk 2 Direction          | To SW |
| N/A                                    | X Walk 1 Width (in)   | N/A  | N/A                    | X Walk 2 Width (in)         | N/A   |
|                                        | X Walk 1 Slope (%)    | 0.7  |                        | X Walk 2 Slope (%)          | 0.3   |
|                                        | X Walk 1 X Slope (%)  | 1.1  |                        | X Walk 2 X Slope (%)        | 3.2   |
| N/A                                    | Ramp inside XWalk1?   | N/A  | N/A                    | Ramp inside XWalk2?         | N/A   |
|                                        | Road Slope (%)        | 3.3  | N/A                    | Clear Space?                | N/A   |
|                                        | Road X Slope (%)      | 0.4  | N/A                    | Clear Space to XWalk (in)   | N/A   |
| N/A                                    | Any Obstructions?     | N/A  | N/A                    | Storm Grate/Utility Hazard? | N/A   |
|                                        | Obstruction Type      |      |                        | Storm Grate/Utility Type    |       |
|                                        |                       | N/A  |                        |                             | N/A   |
|                                        |                       |      | Yes                    | Surface Condition? (G/P)    | Good  |