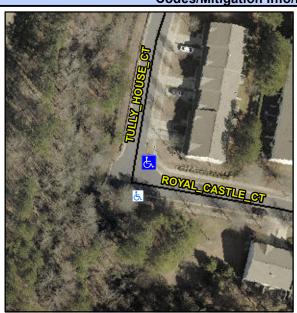

## Access Compliance Report Public Rights-of-Way (Curb Ramps)

Intersection ID: 48018 Main Street: ROYAL\_CASTLE\_CT Cross Street: TULLY\_HOUSE\_CT Location: NE

ADA ID: B6D741414CED Ramp Type: PerpDiag Initial Pass/Fail: Fail Overall Compliance: No Severity Score: 21.25

## Field Measurements/Component Compliance

Street 1 Name
Stop Condition-Street 2
Street 2 Name
Stop Condition-Street 1

TULLY HOUSE CT StopSign ROYAL CASTLE CT None Possible Solutions:

Remove & Replace Curb Ramp With
Two New Directional Ramps or
Equivalent.