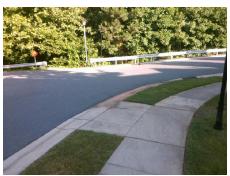

## Field Measurements/Component Compliance

Street 1 Name
Stop Condition-Street 2
Street 2 Name
Stop Condition-Street 1

TULLY HOUSE CT StopSign ROYAL CASTLE CT None Possible Solutions:

Remove & Replace Curb Ramp With
Two New Directional Ramps or
Equivalent.

Surveyor Notes:

N/A

PROW/ADA:

Not Found, R304.5.1, R304.5.3

Total Cost: \$ 3200.00

| Field Measurements/Component Compnance |                       |      |                        |                             |       |
|----------------------------------------|-----------------------|------|------------------------|-----------------------------|-------|
| Compliance Description                 |                       | Data | Compliance Description |                             | Data  |
| N/A                                    | Ramp Length (in)      | 47.0 | Yes                    | Ramp Slope (%)              | 5.3   |
| No                                     | Ramp Width (in)       | 41.0 | No                     | Ramp XSlope (%)             | 5.1   |
| N/A                                    | Flare Type LT         | N/A  | N/A                    | Flare Type RT               | N/A   |
| N/A                                    | Flare Slope LT (%)    | N/A  | N/A                    | Flare Slope RT (%)          | N/A   |
| N/A                                    | Flare Traversable LT? | N/A  | N/A                    | Flare Traversable RT?       | N/A   |
| N/A                                    | Landing Length (in)   | N/A  | N/A                    | DWS Provided?               | N/A   |
| N/A                                    | Landing Width (in)    | N/A  | N/A                    | DWS Contrast?               | N/A   |
| N/A                                    | Landing Slope (%)     | N/A  | N/A                    | DWS Length (in)             | N/A   |
| N/A                                    | Landing X Slope (%)   | N/A  | N/A                    | DWS Full Width?             | N/A   |
| N/A                                    | Landing Curb? (Y/N)   | N/A  | N/A                    | DWS Offset (in)             | N/A   |
| N/A                                    | Shared Landing?       | N/A  |                        |                             |       |
| N/A                                    | Gutter Ponding?       | N/A  | N/A                    | Gutter Slope (%)            | N/A   |
| N/A                                    | Gutter Lip Ht (in)    | N/A  | N/A                    | Gutter X Slope (%)          | N/A   |
| N/A                                    | Painted X Walk1?      | No   | N/A                    | Painted X Walk2?            | No    |
|                                        | X Walk 1 Direction    | To W |                        | X Walk 2 Direction          | To SW |
| N/A                                    | X Walk 1 Width (in)   | N/A  | N/A                    | X Walk 2 Width (in)         | N/A   |
|                                        | X Walk 1 Slope (%)    | 0.7  |                        | X Walk 2 Slope (%)          | 0.3   |
|                                        | X Walk 1 X Slope (%)  | 1.1  |                        | X Walk 2 X Slope (%)        | 3.2   |
| N/A                                    | Ramp inside XWalk1?   | N/A  | N/A                    | Ramp inside XWalk2?         | N/A   |
|                                        | Road Slope (%)        | 3.3  | N/A                    | Clear Space?                | N/A   |
|                                        | Road X Slope (%)      | 0.4  | N/A                    | Clear Space to XWalk (in)   | N/A   |
| N/A                                    | Any Obstructions?     | N/A  | N/A                    | Storm Grate/Utility Hazard? | N/A   |
|                                        | Obstruction Type      |      |                        | Storm Grate/Utility Type    |       |
|                                        |                       | N/A  |                        |                             | N/A   |
|                                        |                       |      | Yes                    | Surface Condition? (G/P)    | Good  |