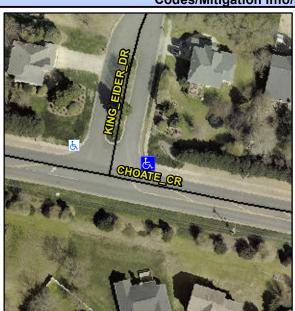

## Access Compliance Report Public Rights-of-Way (Curb Ramps)

Intersection ID: 24930 Main Street: KING\_EIDER\_DR Cross Street: CHOATE\_CR Location: NE

ADA ID: B6DB1FC31B80 Ramp Type: PerpDiag Initial Pass/Fail: Fail Overall Compliance: No Severity Score: 13.75

## Field Measurements/Component Compliance

Street 1 Name
Stop Condition-Street 2
Street 2 Name
Stop Condition-Street 1

KING EIDER DR StopSign CHOATE CR None Possible Solutions:

Remove & Replace Curb Ramp With Two New Directional Ramps or Equivalent.