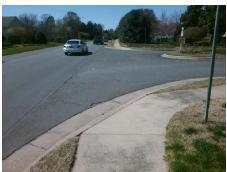

## Field Measurements/Component Compliance

Street 1 Name
Stop Condition-Street 2
Street 2 Name
Stop Condition-Street 1

KING EIDER DR StopSign CHOATE CR None Possible Solutions:

Remove & Replace Curb Ramp With Two New Directional Ramps or Equivalent.

Surveyor Notes:

N/A

PROW/ADA:

Not Found, R304.2.2, R304.5.3

Total Cost: \$ 3200.00

| Compliance Description |                       | Data  | Compliance Description |                             | Data  |
|------------------------|-----------------------|-------|------------------------|-----------------------------|-------|
| N/A                    | Ramp Length (in)      | 57.0  | No                     | Ramp Slope (%)              | 9.0   |
| Yes                    | Ramp Width (in)       | 48.0  | No                     | Ramp XSlope (%)             | 4.8   |
| N/A                    | Flare Type LT         | N/A   | N/A                    | Flare Type RT               | N/A   |
| N/A                    | Flare Slope LT (%)    | N/A   | N/A                    | Flare Slope RT (%)          | N/A   |
| N/A                    | Flare Traversable LT? | N/A   | N/A                    | Flare Traversable RT?       | N/A   |
| N/A                    | Landing Length (in)   | N/A   | N/A                    | DWS Provided?               | N/A   |
| N/A                    | Landing Width (in)    | N/A   | N/A                    | DWS Contrast?               | N/A   |
| N/A                    | Landing Slope (%)     | N/A   | N/A                    | DWS Length (in)             | N/A   |
| N/A                    | Landing X Slope (%)   | N/A   | N/A                    | DWS Full Width?             | N/A   |
| N/A                    | Landing Curb? (Y/N)   | N/A   | N/A                    | DWS Offset (in)             | N/A   |
| N/A                    | Shared Landing?       | N/A   |                        |                             |       |
| N/A                    | Gutter Ponding?       | N/A   | N/A                    | Gutter Slope (%)            | N/A   |
| N/A                    | Gutter Lip Ht (in)    | N/A   | N/A                    | Gutter X Slope (%)          | N/A   |
| N/A                    | Painted X Walk1?      | No    | N/A                    | Painted X Walk2?            | No    |
|                        | X Walk 1 Direction    | To NW |                        | X Walk 2 Direction          | To SW |
| N/A                    | X Walk 1 Width (in)   | N/A   | N/A                    | X Walk 2 Width (in)         | N/A   |
|                        | X Walk 1 Slope (%)    | 3.1   |                        | X Walk 2 Slope (%)          | 6.4   |
|                        | X Walk 1 X Slope (%)  | 5.3   |                        | X Walk 2 X Slope (%)        | 1.5   |
| N/A                    | Ramp inside XWalk1?   | N/A   | N/A                    | Ramp inside XWalk2?         | N/A   |
|                        | Road Slope (%)        | 1.9   | N/A                    | Clear Space?                | N/A   |
|                        | Road X Slope (%)      | 5.4   | N/A                    | Clear Space to XWalk (in)   | N/A   |
| N/A                    | Any Obstructions?     | N/A   | N/A                    | Storm Grate/Utility Hazard? | N/A   |
|                        | Obstruction Type      |       |                        | Storm Grate/Utility Type    |       |
|                        |                       | N/A   |                        |                             | N/A   |
|                        |                       |       | Yes                    | Surface Condition? (G/P)    | Good  |