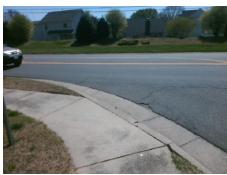

## Field Measurements/Component Compliance

Street 1 Name
Stop Condition-Street 2
Street 2 Name
Stop Condition-Street 1

KING EIDER DR StopSign CHOATE CR None Possible Solutions:

Remove & Replace Curb Ramp With Two New Directional Ramps or Equivalent.

Surveyor Notes:

N/A

PROW/ADA:

Not Found, R304.2.2, R304.5.3

Total Cost: \$ 3200.00

| Compliance Description |                       | Data  | Compliance Description |                             | Data  |
|------------------------|-----------------------|-------|------------------------|-----------------------------|-------|
| N/A                    | Ramp Length (in)      | 57.0  | No                     | Ramp Slope (%)              | 9.0   |
| Yes                    | Ramp Width (in)       | 48.0  | No                     | Ramp XSlope (%)             | 4.8   |
| N/A                    | Flare Type LT         | N/A   | N/A                    | Flare Type RT               | N/A   |
| N/A                    | Flare Slope LT (%)    | N/A   | N/A                    | Flare Slope RT (%)          | N/A   |
| N/A                    | Flare Traversable LT? | N/A   | N/A                    | Flare Traversable RT?       | N/A   |
| N/A                    | Landing Length (in)   | N/A   | N/A                    | DWS Provided?               | N/A   |
| N/A                    | Landing Width (in)    | N/A   | N/A                    | DWS Contrast?               | N/A   |
| N/A                    | Landing Slope (%)     | N/A   | N/A                    | DWS Length (in)             | N/A   |
| N/A                    | Landing X Slope (%)   | N/A   | N/A                    | DWS Full Width?             | N/A   |
| N/A                    | Landing Curb? (Y/N)   | N/A   | N/A                    | DWS Offset (in)             | N/A   |
| N/A                    | Shared Landing?       | N/A   |                        |                             |       |
| N/A                    | Gutter Ponding?       | N/A   | N/A                    | Gutter Slope (%)            | N/A   |
| N/A                    | Gutter Lip Ht (in)    | N/A   | N/A                    | Gutter X Slope (%)          | N/A   |
| N/A                    | Painted X Walk1?      | No    | N/A                    | Painted X Walk2?            | No    |
|                        | X Walk 1 Direction    | To NW |                        | X Walk 2 Direction          | To SW |
| N/A                    | X Walk 1 Width (in)   | N/A   | N/A                    | X Walk 2 Width (in)         | N/A   |
|                        | X Walk 1 Slope (%)    | 3.1   |                        | X Walk 2 Slope (%)          | 6.4   |
|                        | X Walk 1 X Slope (%)  | 5.3   |                        | X Walk 2 X Slope (%)        | 1.5   |
| N/A                    | Ramp inside XWalk1?   | N/A   | N/A                    | Ramp inside XWalk2?         | N/A   |
|                        | Road Slope (%)        | 1.9   | N/A                    | Clear Space?                | N/A   |
|                        | Road X Slope (%)      | 5.4   | N/A                    | Clear Space to XWalk (in)   | N/A   |
| N/A                    | Any Obstructions?     | N/A   | N/A                    | Storm Grate/Utility Hazard? | N/A   |
|                        | Obstruction Type      |       |                        | Storm Grate/Utility Type    |       |
|                        |                       | N/A   |                        |                             | N/A   |
|                        |                       |       | Yes                    | Surface Condition? (G/P)    | Good  |