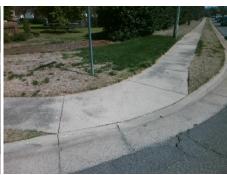

## Field Measurements/Component Compliance

Street 1 Name
Stop Condition-Street 2
Street 2 Name
Stop Condition-Street 1

KING EIDER DR StopSign CHOATE CR None Possible Solutions:

Remove & Replace Curb Ramp With Two New Directional Ramps or Equivalent.

Surveyor Notes:

N/A

PROW/ADA:

Not Found, R304.2.2, R304.5.3

Total Cost: \$ 3200.00

| Compliance Description |                       | Data  | Compliance Description |                             | Data  |
|------------------------|-----------------------|-------|------------------------|-----------------------------|-------|
| N/A                    | Ramp Length (in)      | 57.0  | No                     | Ramp Slope (%)              | 9.0   |
| Yes                    | Ramp Width (in)       | 48.0  | No                     | Ramp XSlope (%)             | 4.8   |
| N/A                    | Flare Type LT         | N/A   | N/A                    | Flare Type RT               | N/A   |
| N/A                    | Flare Slope LT (%)    | N/A   | N/A                    | Flare Slope RT (%)          | N/A   |
| N/A                    | Flare Traversable LT? | N/A   | N/A                    | Flare Traversable RT?       | N/A   |
| N/A                    | Landing Length (in)   | N/A   | N/A                    | DWS Provided?               | N/A   |
| N/A                    | Landing Width (in)    | N/A   | N/A                    | DWS Contrast?               | N/A   |
| N/A                    | Landing Slope (%)     | N/A   | N/A                    | DWS Length (in)             | N/A   |
| N/A                    | Landing X Slope (%)   | N/A   | N/A                    | DWS Full Width?             | N/A   |
| N/A                    | Landing Curb? (Y/N)   | N/A   | N/A                    | DWS Offset (in)             | N/A   |
| N/A                    | Shared Landing?       | N/A   |                        |                             |       |
| N/A                    | Gutter Ponding?       | N/A   | N/A                    | Gutter Slope (%)            | N/A   |
| N/A                    | Gutter Lip Ht (in)    | N/A   | N/A                    | Gutter X Slope (%)          | N/A   |
| N/A                    | Painted X Walk1?      | No    | N/A                    | Painted X Walk2?            | No    |
|                        | X Walk 1 Direction    | To NW |                        | X Walk 2 Direction          | To SW |
| N/A                    | X Walk 1 Width (in)   | N/A   | N/A                    | X Walk 2 Width (in)         | N/A   |
|                        | X Walk 1 Slope (%)    | 3.1   |                        | X Walk 2 Slope (%)          | 6.4   |
|                        | X Walk 1 X Slope (%)  | 5.3   |                        | X Walk 2 X Slope (%)        | 1.5   |
| N/A                    | Ramp inside XWalk1?   | N/A   | N/A                    | Ramp inside XWalk2?         | N/A   |
|                        | Road Slope (%)        | 1.9   | N/A                    | Clear Space?                | N/A   |
|                        | Road X Slope (%)      | 5.4   | N/A                    | Clear Space to XWalk (in)   | N/A   |
| N/A                    | Any Obstructions?     | N/A   | N/A                    | Storm Grate/Utility Hazard? | N/A   |
|                        | Obstruction Type      |       |                        | Storm Grate/Utility Type    |       |
|                        |                       | N/A   |                        |                             | N/A   |
|                        |                       |       | Yes                    | Surface Condition? (G/P)    | Good  |