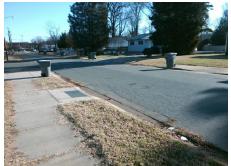

PROW/ADA:
Not Found

Total Cost: \$ 1850.00

| Compliance Description |                       | Data   | Compliance Description |                             | Data |
|------------------------|-----------------------|--------|------------------------|-----------------------------|------|
| N/A                    | Ramp Length (in)      | 47.5   | Yes                    | Ramp Slope (%)              | 7.4  |
| Yes                    | Ramp Width (in)       | 48.0   | Yes                    | Ramp XSlope (%)             | 0.4  |
| N/A                    | Flare Type LT         | Sloped | N/A                    | Flare Type RT               | N/A  |
| N/A                    | Flare Slope LT (%)    | 6.6    | Yes                    | Flare Slope RT (%)          | 4.6  |
| N/A                    | Flare Traversable LT? | Yes    | N/A                    | Flare Traversable RT?       | Yes  |
| Yes                    | Landing Length (in)   | 58.5   | Yes                    | DWS Provided?               | Yes  |
| Yes                    | Landing Width (in)    | 48.0   | Yes                    | DWS Contrast?               | Yes  |
| Yes                    | Landing Slope (%)     | 1.6    | Yes                    | DWS Length (in)             | 24.0 |
| Yes                    | Landing X Slope (%)   | 1.1    | Yes                    | DWS Full Width?             | Yes  |
| N/A                    | Landing Curb? (Y/N)   | No     | Yes                    | DWS Offset (in)             | 0.0  |
| N/A                    | Shared Landing?       | No     |                        |                             |      |
| Yes                    | Gutter Ponding?       | No     | Yes                    | Gutter Slope (%)            | 0.1  |
| Yes                    | Gutter Lip Ht (in)    | 0.0    | Yes                    | Gutter X Slope (%)          | 0.4  |
| N/A                    | Painted X Walk1?      | No     | N/A                    | Painted X Walk2?            | N/A  |
|                        | X Walk 1 Direction    | To SE  |                        | X Walk 2 Direction          | N/A  |
| N/A                    | X Walk 1 Width (in)   | N/A    | N/A                    | X Walk 2 Width (in)         | N/A  |
|                        | X Walk 1 Slope (%)    | 3.0    |                        | X Walk 2 Slope (%)          | N/A  |
|                        | X Walk 1 X Slope (%)  | 0.7    |                        | X Walk 2 X Slope (%)        | N/A  |
| N/A                    | Ramp inside XWalk1?   | N/A    | N/A                    | Ramp inside XWalk2?         | N/A  |
|                        | Road Slope (%)        | N/A    | N/A                    | Clear Space?                | Yes  |
|                        | Road X Slope (%)      | N/A    | N/A                    | Clear Space to XWalk (in)   | N/A  |
| Yes                    | Any Obstructions?     | No     | Yes                    | Storm Grate/Utility Hazard? | No   |
|                        | Obstruction Type      |        |                        | Storm Grate/Utility Type    |      |
|                        |                       | N/A    |                        |                             | N/A  |
|                        |                       |        | Yes                    | Surface Condition? (G/P)    | Good |