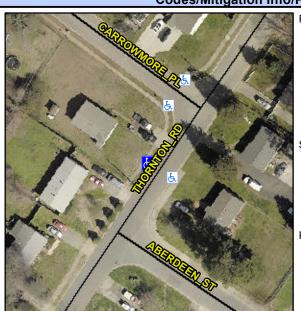

## Access Compliance Report Public Rights-of-Way (Curb Ramps)

Intersection ID: 10039626 Main Street: THORNTON\_RD Cross Street: N/A Location: NW

ADA ID: B6DFAC27FB6F Ramp Type: Perp Initial Pass/Fail: Pass Overall Compliance: No Severity Score:

## Field Measurements/Component Compliance

Street 1 Name THORNTON RD
Stop Condition-Street 2 None
Street 2 Name N/A
Stop Condition-Street 1 N/A

Possible Solutions:
Remove & Replace Entire Ramp.

Surveyor Notes:
N/A