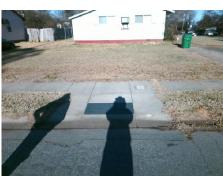

PROW/ADA:
Not Found

Total Cost: \$ 1850.00

| Compliance Description |                       | Data   | Compliance Description |                             | Data |
|------------------------|-----------------------|--------|------------------------|-----------------------------|------|
| N/A                    | Ramp Length (in)      | 47.5   | Yes                    | Ramp Slope (%)              | 7.4  |
| Yes                    | Ramp Width (in)       | 48.0   | Yes                    | Ramp XSlope (%)             | 0.4  |
| N/A                    | Flare Type LT         | Sloped | N/A                    | Flare Type RT               | N/A  |
| N/A                    | Flare Slope LT (%)    | 6.6    | Yes                    | Flare Slope RT (%)          | 4.6  |
| N/A                    | Flare Traversable LT? | Yes    | N/A                    | Flare Traversable RT?       | Yes  |
| Yes                    | Landing Length (in)   | 58.5   | Yes                    | DWS Provided?               | Yes  |
| Yes                    | Landing Width (in)    | 48.0   | Yes                    | DWS Contrast?               | Yes  |
| Yes                    | Landing Slope (%)     | 1.6    | Yes                    | DWS Length (in)             | 24.0 |
| Yes                    | Landing X Slope (%)   | 1.1    | Yes                    | DWS Full Width?             | Yes  |
| N/A                    | Landing Curb? (Y/N)   | No     | Yes                    | DWS Offset (in)             | 0.0  |
| N/A                    | Shared Landing?       | No     |                        |                             |      |
| Yes                    | Gutter Ponding?       | No     | Yes                    | Gutter Slope (%)            | 0.1  |
| Yes                    | Gutter Lip Ht (in)    | 0.0    | Yes                    | Gutter X Slope (%)          | 0.4  |
| N/A                    | Painted X Walk1?      | No     | N/A                    | Painted X Walk2?            | N/A  |
|                        | X Walk 1 Direction    | To SE  |                        | X Walk 2 Direction          | N/A  |
| N/A                    | X Walk 1 Width (in)   | N/A    | N/A                    | X Walk 2 Width (in)         | N/A  |
|                        | X Walk 1 Slope (%)    | 3.0    |                        | X Walk 2 Slope (%)          | N/A  |
|                        | X Walk 1 X Slope (%)  | 0.7    |                        | X Walk 2 X Slope (%)        | N/A  |
| N/A                    | Ramp inside XWalk1?   | N/A    | N/A                    | Ramp inside XWalk2?         | N/A  |
|                        | Road Slope (%)        | N/A    | N/A                    | Clear Space?                | Yes  |
|                        | Road X Slope (%)      | N/A    | N/A                    | Clear Space to XWalk (in)   | N/A  |
| Yes                    | Any Obstructions?     | No     | Yes                    | Storm Grate/Utility Hazard? | No   |
|                        | Obstruction Type      |        |                        | Storm Grate/Utility Type    |      |
|                        |                       | N/A    |                        |                             | N/A  |
|                        |                       |        | Yes                    | Surface Condition? (G/P)    | Good |