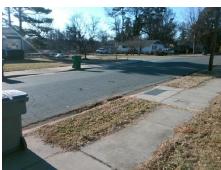

PROW/ADA:
Not Found

Total Cost: \$ 1850.00

| Compliance Description |                       | Data   | Compliance Description |                             | Data |
|------------------------|-----------------------|--------|------------------------|-----------------------------|------|
| N/A                    | Ramp Length (in)      | 47.5   | Yes                    | Ramp Slope (%)              | 7.4  |
| Yes                    | Ramp Width (in)       | 48.0   | Yes                    | Ramp XSlope (%)             | 0.4  |
| N/A                    | Flare Type LT         | Sloped | N/A                    | Flare Type RT               | N/A  |
| N/A                    | Flare Slope LT (%)    | 6.6    | Yes                    | Flare Slope RT (%)          | 4.6  |
| N/A                    | Flare Traversable LT? | Yes    | N/A                    | Flare Traversable RT?       | Yes  |
| Yes                    | Landing Length (in)   | 58.5   | Yes                    | DWS Provided?               | Yes  |
| Yes                    | Landing Width (in)    | 48.0   | Yes                    | DWS Contrast?               | Yes  |
| Yes                    | Landing Slope (%)     | 1.6    | Yes                    | DWS Length (in)             | 24.0 |
| Yes                    | Landing X Slope (%)   | 1.1    | Yes                    | DWS Full Width?             | Yes  |
| N/A                    | Landing Curb? (Y/N)   | No     | Yes                    | DWS Offset (in)             | 0.0  |
| N/A                    | Shared Landing?       | No     |                        |                             |      |
| Yes                    | Gutter Ponding?       | No     | Yes                    | Gutter Slope (%)            | 0.1  |
| Yes                    | Gutter Lip Ht (in)    | 0.0    | Yes                    | Gutter X Slope (%)          | 0.4  |
| N/A                    | Painted X Walk1?      | No     | N/A                    | Painted X Walk2?            | N/A  |
|                        | X Walk 1 Direction    | To SE  |                        | X Walk 2 Direction          | N/A  |
| N/A                    | X Walk 1 Width (in)   | N/A    | N/A                    | X Walk 2 Width (in)         | N/A  |
|                        | X Walk 1 Slope (%)    | 3.0    |                        | X Walk 2 Slope (%)          | N/A  |
|                        | X Walk 1 X Slope (%)  | 0.7    |                        | X Walk 2 X Slope (%)        | N/A  |
| N/A                    | Ramp inside XWalk1?   | N/A    | N/A                    | Ramp inside XWalk2?         | N/A  |
|                        | Road Slope (%)        | N/A    | N/A                    | Clear Space?                | Yes  |
|                        | Road X Slope (%)      | N/A    | N/A                    | Clear Space to XWalk (in)   | N/A  |
| Yes                    | Any Obstructions?     | No     | Yes                    | Storm Grate/Utility Hazard? | No   |
|                        | Obstruction Type      |        |                        | Storm Grate/Utility Type    |      |
|                        |                       | N/A    |                        |                             | N/A  |
|                        |                       |        | Yes                    | Surface Condition? (G/P)    | Good |