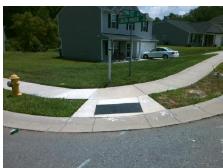

## Field Measurements/Component Compliance

**JACOB MARTIN DR** Street 1 Name Stop Condition-Street 2 Street 2 Name LYNN LEE CR Stop Condition-Street 1

Possible Solutions: Remove & Replace Curb Ramp With **Two New Directional Ramps or** Equivalent. Surveyor Notes: N/A

PROW/ADA: Not Found, R304.5.1, R304.2.2,

R304.5.3

None

None

Total Cost: 3200.00

| Compliance Description Data |                       | Comp | liance Description | Data                        |      |
|-----------------------------|-----------------------|------|--------------------|-----------------------------|------|
| N/A                         | Ramp Length (in)      | 47.5 | No                 | Ramp Slope (%)              | 11.1 |
| No                          | Ramp Width (in)       | 45.0 | No                 | Ramp XSlope (%)             | 7.4  |
| N/A                         | Flare Type LT         | N/A  | N/A                | Flare Type RT               | N/A  |
| N/A                         | Flare Slope LT (%)    | N/A  | N/A                | Flare Slope RT (%)          | N/A  |
| N/A                         | Flare Traversable LT? | N/A  | N/A                | Flare Traversable RT?       | N/A  |
| N/A                         | Landing Length (in)   | N/A  | N/A                | DWS Provided?               | N/A  |
| N/A                         | Landing Width (in)    | N/A  | N/A                | DWS Contrast?               | N/A  |
| N/A                         | Landing Slope (%)     | N/A  | N/A                | DWS Length (in)             | N/A  |
| N/A                         | Landing X Slope (%)   | N/A  | N/A                | DWS Full Width?             | N/A  |
| N/A                         | Landing Curb? (Y/N)   | N/A  | N/A                | DWS Offset (in)             | N/A  |
| N/A                         | Shared Landing?       | N/A  |                    |                             |      |
| N/A                         | Gutter Ponding?       | N/A  | N/A                | Gutter Slope (%)            | N/A  |
| N/A                         | Gutter Lip Ht (in)    | N/A  | N/A                | Gutter X Slope (%)          | N/A  |
| N/A                         | Painted X Walk1?      | No   | N/A                | Painted X Walk2?            | No   |
|                             | X Walk 1 Direction    | To N |                    | X Walk 2 Direction          | To W |
| N/A                         | X Walk 1 Width (in)   | N/A  | N/A                | X Walk 2 Width (in)         | N/A  |
|                             | X Walk 1 Slope (%)    | 0.2  |                    | X Walk 2 Slope (%)          | 4.6  |
|                             | X Walk 1 X Slope (%)  | 6.2  |                    | X Walk 2 X Slope (%)        | 1.5  |
| N/A                         | Ramp inside XWalk1?   | N/A  | N/A                | Ramp inside XWalk2?         | N/A  |
|                             | Road Slope (%)        | 7.2  | N/A                | Clear Space?                | N/A  |
|                             | Road X Slope (%)      | 4.1  | N/A                | Clear Space to XWalk (in)   | N/A  |
| N/A                         | Any Obstructions?     | N/A  | N/A                | Storm Grate/Utility Hazard? | N/A  |
|                             | Obstruction Type      |      |                    | Storm Grate/Utility Type    |      |
|                             |                       | N/A  |                    |                             | N/A  |
|                             |                       |      | Yes                | Surface Condition? (G/P)    | Good |