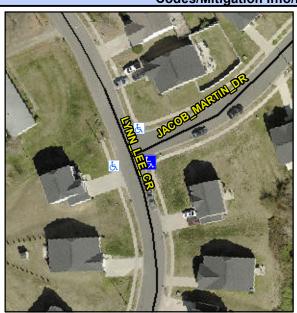

## **Access Compliance Report Public Rights-of-Way** (Curb Ramps)

Intersection ID: 50739 Main Street: JACOB MARTIN DR **Cross Street: LYNN LEE CR** Location: ADA ID: B6E9FA74861F Ramp Type: PerpDiag Initial Pass/Fail: Fail **Overall Compliance: No** Severity Score: 46.25