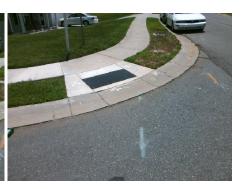

## Field Measurements/Component Compliance

**JACOB MARTIN DR** Street 1 Name Stop Condition-Street 2 Street 2 Name LYNN LEE CR Stop Condition-Street 1

Possible Solutions: Remove & Replace Curb Ramp With **Two New Directional Ramps or** Equivalent. Surveyor Notes: N/A

PROW/ADA: Not Found, R304.5.1, R304.2.2,

R304.5.3

None

None

Total Cost: 3200.00

| Compliance Description Data |                       | Comp | liance Description | Data                        |      |
|-----------------------------|-----------------------|------|--------------------|-----------------------------|------|
| N/A                         | Ramp Length (in)      | 47.5 | No                 | Ramp Slope (%)              | 11.1 |
| No                          | Ramp Width (in)       | 45.0 | No                 | Ramp XSlope (%)             | 7.4  |
| N/A                         | Flare Type LT         | N/A  | N/A                | Flare Type RT               | N/A  |
| N/A                         | Flare Slope LT (%)    | N/A  | N/A                | Flare Slope RT (%)          | N/A  |
| N/A                         | Flare Traversable LT? | N/A  | N/A                | Flare Traversable RT?       | N/A  |
| N/A                         | Landing Length (in)   | N/A  | N/A                | DWS Provided?               | N/A  |
| N/A                         | Landing Width (in)    | N/A  | N/A                | DWS Contrast?               | N/A  |
| N/A                         | Landing Slope (%)     | N/A  | N/A                | DWS Length (in)             | N/A  |
| N/A                         | Landing X Slope (%)   | N/A  | N/A                | DWS Full Width?             | N/A  |
| N/A                         | Landing Curb? (Y/N)   | N/A  | N/A                | DWS Offset (in)             | N/A  |
| N/A                         | Shared Landing?       | N/A  |                    |                             |      |
| N/A                         | Gutter Ponding?       | N/A  | N/A                | Gutter Slope (%)            | N/A  |
| N/A                         | Gutter Lip Ht (in)    | N/A  | N/A                | Gutter X Slope (%)          | N/A  |
| N/A                         | Painted X Walk1?      | No   | N/A                | Painted X Walk2?            | No   |
|                             | X Walk 1 Direction    | To N |                    | X Walk 2 Direction          | To W |
| N/A                         | X Walk 1 Width (in)   | N/A  | N/A                | X Walk 2 Width (in)         | N/A  |
|                             | X Walk 1 Slope (%)    | 0.2  |                    | X Walk 2 Slope (%)          | 4.6  |
|                             | X Walk 1 X Slope (%)  | 6.2  |                    | X Walk 2 X Slope (%)        | 1.5  |
| N/A                         | Ramp inside XWalk1?   | N/A  | N/A                | Ramp inside XWalk2?         | N/A  |
|                             | Road Slope (%)        | 7.2  | N/A                | Clear Space?                | N/A  |
|                             | Road X Slope (%)      | 4.1  | N/A                | Clear Space to XWalk (in)   | N/A  |
| N/A                         | Any Obstructions?     | N/A  | N/A                | Storm Grate/Utility Hazard? | N/A  |
|                             | Obstruction Type      |      |                    | Storm Grate/Utility Type    |      |
|                             |                       | N/A  |                    |                             | N/A  |
|                             |                       |      | Yes                | Surface Condition? (G/P)    | Good |