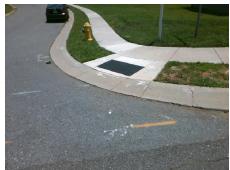

## Field Measurements/Component Compliance

**JACOB MARTIN DR** Street 1 Name Stop Condition-Street 2 Street 2 Name LYNN LEE CR Stop Condition-Street 1

Possible Solutions: Remove & Replace Curb Ramp With **Two New Directional Ramps or** Equivalent. Surveyor Notes: N/A

PROW/ADA: Not Found, R304.5.1, R304.2.2,

R304.5.3

None

None

Total Cost: 3200.00

| Compliance Description Data |                       | Comp | liance Description | Data                        |      |
|-----------------------------|-----------------------|------|--------------------|-----------------------------|------|
| N/A                         | Ramp Length (in)      | 47.5 | No                 | Ramp Slope (%)              | 11.1 |
| No                          | Ramp Width (in)       | 45.0 | No                 | Ramp XSlope (%)             | 7.4  |
| N/A                         | Flare Type LT         | N/A  | N/A                | Flare Type RT               | N/A  |
| N/A                         | Flare Slope LT (%)    | N/A  | N/A                | Flare Slope RT (%)          | N/A  |
| N/A                         | Flare Traversable LT? | N/A  | N/A                | Flare Traversable RT?       | N/A  |
| N/A                         | Landing Length (in)   | N/A  | N/A                | DWS Provided?               | N/A  |
| N/A                         | Landing Width (in)    | N/A  | N/A                | DWS Contrast?               | N/A  |
| N/A                         | Landing Slope (%)     | N/A  | N/A                | DWS Length (in)             | N/A  |
| N/A                         | Landing X Slope (%)   | N/A  | N/A                | DWS Full Width?             | N/A  |
| N/A                         | Landing Curb? (Y/N)   | N/A  | N/A                | DWS Offset (in)             | N/A  |
| N/A                         | Shared Landing?       | N/A  |                    |                             |      |
| N/A                         | Gutter Ponding?       | N/A  | N/A                | Gutter Slope (%)            | N/A  |
| N/A                         | Gutter Lip Ht (in)    | N/A  | N/A                | Gutter X Slope (%)          | N/A  |
| N/A                         | Painted X Walk1?      | No   | N/A                | Painted X Walk2?            | No   |
|                             | X Walk 1 Direction    | To N |                    | X Walk 2 Direction          | To W |
| N/A                         | X Walk 1 Width (in)   | N/A  | N/A                | X Walk 2 Width (in)         | N/A  |
|                             | X Walk 1 Slope (%)    | 0.2  |                    | X Walk 2 Slope (%)          | 4.6  |
|                             | X Walk 1 X Slope (%)  | 6.2  |                    | X Walk 2 X Slope (%)        | 1.5  |
| N/A                         | Ramp inside XWalk1?   | N/A  | N/A                | Ramp inside XWalk2?         | N/A  |
|                             | Road Slope (%)        | 7.2  | N/A                | Clear Space?                | N/A  |
|                             | Road X Slope (%)      | 4.1  | N/A                | Clear Space to XWalk (in)   | N/A  |
| N/A                         | Any Obstructions?     | N/A  | N/A                | Storm Grate/Utility Hazard? | N/A  |
|                             | Obstruction Type      |      |                    | Storm Grate/Utility Type    |      |
|                             |                       | N/A  |                    |                             | N/A  |
|                             |                       |      | Yes                | Surface Condition? (G/P)    | Good |