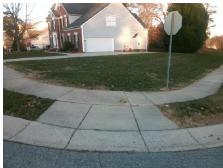

## **Access Compliance Report Public Rights-of-Way** (Curb Ramps)

Intersection ID: 4036 Main Street: SHADY\_REACH\_LN Cross Street: STONY\_PATH\_DR Location: W **Overall Compliance: No ADA ID: B6ED9A6CACCA** Ramp Type: Perp Initial Pass/Fail: Fail **Severity Score:** 10

Total Cost: 1850.00

| Field Measurements/Component Compliance |                       |      |                        |                         |                         |      |  |  |
|-----------------------------------------|-----------------------|------|------------------------|-------------------------|-------------------------|------|--|--|
| Compliance Description                  |                       | Data | Compliance Description |                         | Data                    |      |  |  |
| N/A                                     | Ramp Length (in)      | 48.0 | Yes                    | Ram                     | Slope (%)               | 7.3  |  |  |
| No                                      | Ramp Width (in)       | 38.0 | No                     | Ram                     | XSlope (%)              | 5.0  |  |  |
| N/A                                     | Flare Type LT         | N/A  | N/A                    | Flare                   | Type RT                 | N/A  |  |  |
| N/A                                     | Flare Slope LT (%)    | N/A  | N/A                    | Flare                   | Slope RT (%)            | N/A  |  |  |
| N/A                                     | Flare Traversable LT? | N/A  | N/A                    | A Flare Traversable RT? |                         | N/A  |  |  |
| N/A                                     | Landing Length (in)   | N/A  | N/A                    | DWS                     | Provided?               | N/A  |  |  |
| N/A                                     | Landing Width (in)    | N/A  | N/A                    | DWS                     | Contrast?               | N/A  |  |  |
| N/A                                     | Landing Slope (%)     | N/A  | N/A                    | DWS                     | Length (in)             | N/A  |  |  |
| N/A                                     | Landing X Slope (%)   | N/A  | N/A                    | DWS                     | Full Width?             | N/A  |  |  |
| N/A                                     | Landing Curb? (Y/N)   | N/A  | N/A                    | DWS                     | Offset (in)             | N/A  |  |  |
| N/A                                     | Shared Landing?       | N/A  |                        |                         |                         |      |  |  |
| N/A                                     | Gutter Ponding?       | N/A  | N/A                    | Gutte                   | er Slope (%)            | N/A  |  |  |
| N/A                                     | Gutter Lip Ht (in)    | N/A  | N/A                    | Gutte                   | er X Slope (%)          | N/A  |  |  |
| N/A                                     | Painted X Walk1?      | No   | N/A                    | Paint                   | ed X Walk2?             | N/A  |  |  |
|                                         | X Walk 1 Direction    | То Е |                        | X Wa                    | lk 2 Direction          | N/A  |  |  |
| N/A                                     | X Walk 1 Width (in)   | N/A  | N/A                    | X Wa                    | lk 2 Width (in)         | N/A  |  |  |
|                                         | X Walk 1 Slope (%)    | 2.9  |                        | X Wa                    | lk 2 Slope (%)          | N/A  |  |  |
|                                         | X Walk 1 X Slope (%)  | 1.5  |                        | X Wa                    | lk 2 X Slope (%)        | N/A  |  |  |
| N/A                                     | Ramp inside XWalk1?   | N/A  | N/A                    | Ram                     | o inside XWalk2?        | N/A  |  |  |
|                                         | Road Slope (%)        | N/A  | N/A                    | Clear                   | Space?                  | N/A  |  |  |
|                                         | Road X Slope (%)      | N/A  | N/A                    | Clear                   | Space to XWalk (in)     | N/A  |  |  |
| N/A                                     | Any Obstructions?     | N/A  | N/A                    | Storn                   | n Grate/Utility Hazard? | N/A  |  |  |
|                                         | Obstruction Type      |      |                        | Storn                   | n Grate/Utility Type    |      |  |  |
|                                         |                       | N/A  |                        |                         |                         | N/A  |  |  |
|                                         |                       |      | Yes                    | Surfa                   | ce Condition? (G/P)     | Good |  |  |
|                                         |                       |      |                        |                         |                         |      |  |  |