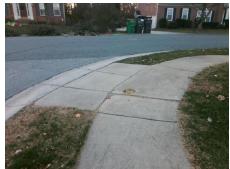

## **Access Compliance Report Public Rights-of-Way** (Curb Ramps)

Intersection ID: 4036 Main Street: SHADY\_REACH\_LN Cross Street: STONY\_PATH\_DR Location: W **Overall Compliance: No ADA ID: B6ED9A6CACCA** Ramp Type: Perp Initial Pass/Fail: Fail **Severity Score:** 10

Total Cost: 1850.00

| Field Measurements/Component Compliance |                       |      |                        |                         |                         |      |  |  |
|-----------------------------------------|-----------------------|------|------------------------|-------------------------|-------------------------|------|--|--|
| Compliance Description                  |                       | Data | Compliance Description |                         | Data                    |      |  |  |
| N/A                                     | Ramp Length (in)      | 48.0 | Yes                    | Ram                     | Slope (%)               | 7.3  |  |  |
| No                                      | Ramp Width (in)       | 38.0 | No                     | Ram                     | XSlope (%)              | 5.0  |  |  |
| N/A                                     | Flare Type LT         | N/A  | N/A                    | Flare                   | Type RT                 | N/A  |  |  |
| N/A                                     | Flare Slope LT (%)    | N/A  | N/A                    | Flare                   | Slope RT (%)            | N/A  |  |  |
| N/A                                     | Flare Traversable LT? | N/A  | N/A                    | A Flare Traversable RT? |                         | N/A  |  |  |
| N/A                                     | Landing Length (in)   | N/A  | N/A                    | DWS                     | Provided?               | N/A  |  |  |
| N/A                                     | Landing Width (in)    | N/A  | N/A                    | DWS                     | Contrast?               | N/A  |  |  |
| N/A                                     | Landing Slope (%)     | N/A  | N/A                    | DWS                     | Length (in)             | N/A  |  |  |
| N/A                                     | Landing X Slope (%)   | N/A  | N/A                    | DWS                     | Full Width?             | N/A  |  |  |
| N/A                                     | Landing Curb? (Y/N)   | N/A  | N/A                    | DWS                     | Offset (in)             | N/A  |  |  |
| N/A                                     | Shared Landing?       | N/A  |                        |                         |                         |      |  |  |
| N/A                                     | Gutter Ponding?       | N/A  | N/A                    | Gutte                   | er Slope (%)            | N/A  |  |  |
| N/A                                     | Gutter Lip Ht (in)    | N/A  | N/A                    | Gutte                   | er X Slope (%)          | N/A  |  |  |
| N/A                                     | Painted X Walk1?      | No   | N/A                    | Paint                   | ed X Walk2?             | N/A  |  |  |
|                                         | X Walk 1 Direction    | То Е |                        | X Wa                    | lk 2 Direction          | N/A  |  |  |
| N/A                                     | X Walk 1 Width (in)   | N/A  | N/A                    | X Wa                    | lk 2 Width (in)         | N/A  |  |  |
|                                         | X Walk 1 Slope (%)    | 2.9  |                        | X Wa                    | lk 2 Slope (%)          | N/A  |  |  |
|                                         | X Walk 1 X Slope (%)  | 1.5  |                        | X Wa                    | lk 2 X Slope (%)        | N/A  |  |  |
| N/A                                     | Ramp inside XWalk1?   | N/A  | N/A                    | Ram                     | o inside XWalk2?        | N/A  |  |  |
|                                         | Road Slope (%)        | N/A  | N/A                    | Clear                   | Space?                  | N/A  |  |  |
|                                         | Road X Slope (%)      | N/A  | N/A                    | Clear                   | Space to XWalk (in)     | N/A  |  |  |
| N/A                                     | Any Obstructions?     | N/A  | N/A                    | Storn                   | n Grate/Utility Hazard? | N/A  |  |  |
|                                         | Obstruction Type      |      |                        | Storn                   | n Grate/Utility Type    |      |  |  |
|                                         |                       | N/A  |                        |                         |                         | N/A  |  |  |
|                                         |                       |      | Yes                    | Surfa                   | ce Condition? (G/P)     | Good |  |  |
|                                         |                       |      |                        |                         |                         |      |  |  |