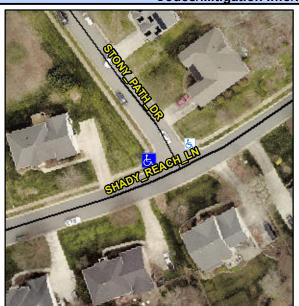

## **Access Compliance Report Public Rights-of-Way** (Curb Ramps)

Intersection ID: 4036 Main Street: SHADY\_REACH\_LN Cross Street: STONY\_PATH\_DR Location: W **Overall Compliance: No ADA ID: B6ED9A6CACCA** Ramp Type: Perp Initial Pass/Fail: Fail **Severity Score:** 10