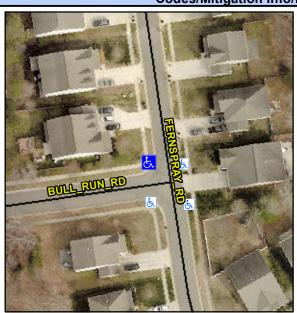

## Access Compliance Report Public Rights-of-Way (Curb Ramps)

Intersection ID: 31602 Main Street: BULL\_RUN\_RD Cross Street: FERNSPRAY\_RD Location: NW

ADA ID: B6F65B4F34D6 Ramp Type: PerpDiag Initial Pass/Fail: Fail Overall Compliance: No Severity Score: 8.75

## Field Measurements/Component Compliance

Street 1 Name
Stop Condition-Street 2
Street 2 Name
Stop Condition-Street 1

BULL RUN RD StopSign FERNSPRAY RD None Possible Solutions:

Remove & Replace Curb Ramp With Two New Directional Ramps or Equivalent.