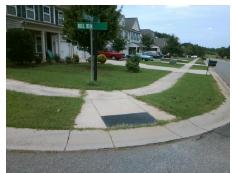

## Access Compliance Report Public Rights-of-Way (Curb Ramps)

Intersection ID: 31602 Main Street: BULL\_RUN\_RD Cross Street: FERNSPRAY\_RD Location: NW

ADA ID: B6F65B4F34D6 Ramp Type: PerpDiag Initial Pass/Fail: Fail Overall Compliance: No Severity Score: 8.75

## Field Measurements/Component Compliance

Street 1 Name
Stop Condition-Street 2
Street 2 Name
Stop Condition-Street 1

BULL RUN RD StopSign FERNSPRAY RD None Possible Solutions:

Remove & Replace Curb Ramp With Two New Directional Ramps or Equivalent.

Surveyor Notes:

N/A

PROW/ADA:

Not Found, R304.5.1

Total Cost: \$ 3200.00

| Field Measurements/Component Compliance |                        |                       |      |      |                             |      |
|-----------------------------------------|------------------------|-----------------------|------|------|-----------------------------|------|
|                                         | Compliance Description |                       | Data | Comp | oliance Description         | Data |
|                                         | N/A                    | Ramp Length (in)      | 72.0 | Yes  | Ramp Slope (%)              | 6.1  |
|                                         | No                     | Ramp Width (in)       | 47.0 | Yes  | Ramp XSlope (%)             | 1.5  |
|                                         | N/A                    | Flare Type LT         | N/A  | N/A  | Flare Type RT               | N/A  |
|                                         | N/A                    | Flare Slope LT (%)    | N/A  | N/A  | Flare Slope RT (%)          | N/A  |
|                                         | N/A                    | Flare Traversable LT? | N/A  | N/A  | Flare Traversable RT?       | N/A  |
|                                         | N/A                    | Landing Length (in)   | N/A  | N/A  | DWS Provided?               | N/A  |
|                                         | N/A                    | Landing Width (in)    | N/A  | N/A  | DWS Contrast?               | N/A  |
|                                         | N/A                    | Landing Slope (%)     | N/A  | N/A  | DWS Length (in)             | N/A  |
|                                         | N/A                    | Landing X Slope (%)   | N/A  | N/A  | DWS Full Width?             | N/A  |
|                                         | N/A                    | Landing Curb? (Y/N)   | N/A  | N/A  | DWS Offset (in)             | N/A  |
|                                         | N/A                    | Shared Landing?       | N/A  |      |                             |      |
|                                         | N/A                    | Gutter Ponding?       | N/A  | N/A  | Gutter Slope (%)            | N/A  |
|                                         | N/A                    | Gutter Lip Ht (in)    | 1.0  | N/A  | Gutter X Slope (%)          | N/A  |
|                                         | N/A                    | Painted X Walk1?      | No   | N/A  | Painted X Walk2?            | No   |
|                                         |                        | X Walk 1 Direction    | To S |      | X Walk 2 Direction          | To E |
|                                         | N/A                    | X Walk 1 Width (in)   | N/A  | N/A  | X Walk 2 Width (in)         | N/A  |
|                                         |                        | X Walk 1 Slope (%)    | 3.4  |      | X Walk 2 Slope (%)          | 1.1  |
|                                         |                        | X Walk 1 X Slope (%)  | 2.5  |      | X Walk 2 X Slope (%)        | 2.6  |
|                                         | N/A                    | Ramp inside XWalk1?   | N/A  | N/A  | Ramp inside XWalk2?         | N/A  |
|                                         |                        | Road Slope (%)        | 2.1  | N/A  | Clear Space?                | N/A  |
|                                         |                        | Road X Slope (%)      | 2.2  | N/A  | Clear Space to XWalk (in)   | N/A  |
|                                         | N/A                    | Any Obstructions?     | N/A  | N/A  | Storm Grate/Utility Hazard? | N/A  |
|                                         |                        | Obstruction Type      |      |      | Storm Grate/Utility Type    |      |
|                                         |                        |                       | N/A  |      |                             | N/A  |
|                                         |                        |                       |      | Yes  | Surface Condition? (G/P)    | Good |
|                                         |                        |                       |      |      |                             |      |