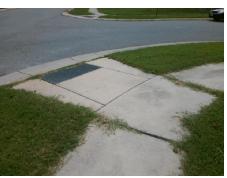

## Access Compliance Report Public Rights-of-Way (Curb Ramps)

Intersection ID: 31602 Main Street: BULL\_RUN\_RD Cross Street: FERNSPRAY\_RD Location: NW

ADA ID: B6F65B4F34D6 Ramp Type: PerpDiag Initial Pass/Fail: Fail Overall Compliance: No Severity Score: 8.75

## Field Measurements/Component Compliance

Street 1 Name
Stop Condition-Street 2
Street 2 Name
Stop Condition-Street 1

BULL RUN RD StopSign FERNSPRAY RD None Possible Solutions:

Remove & Replace Curb Ramp With Two New Directional Ramps or Equivalent.

Surveyor Notes:

N/A

PROW/ADA:

Not Found, R304.5.1

Total Cost: \$ 3200.00

| Field Measurements/Component Compliance |                        |                       |      |      |                             |      |
|-----------------------------------------|------------------------|-----------------------|------|------|-----------------------------|------|
|                                         | Compliance Description |                       | Data | Comp | oliance Description         | Data |
|                                         | N/A                    | Ramp Length (in)      | 72.0 | Yes  | Ramp Slope (%)              | 6.1  |
|                                         | No                     | Ramp Width (in)       | 47.0 | Yes  | Ramp XSlope (%)             | 1.5  |
|                                         | N/A                    | Flare Type LT         | N/A  | N/A  | Flare Type RT               | N/A  |
|                                         | N/A                    | Flare Slope LT (%)    | N/A  | N/A  | Flare Slope RT (%)          | N/A  |
|                                         | N/A                    | Flare Traversable LT? | N/A  | N/A  | Flare Traversable RT?       | N/A  |
|                                         | N/A                    | Landing Length (in)   | N/A  | N/A  | DWS Provided?               | N/A  |
|                                         | N/A                    | Landing Width (in)    | N/A  | N/A  | DWS Contrast?               | N/A  |
|                                         | N/A                    | Landing Slope (%)     | N/A  | N/A  | DWS Length (in)             | N/A  |
|                                         | N/A                    | Landing X Slope (%)   | N/A  | N/A  | DWS Full Width?             | N/A  |
|                                         | N/A                    | Landing Curb? (Y/N)   | N/A  | N/A  | DWS Offset (in)             | N/A  |
|                                         | N/A                    | Shared Landing?       | N/A  |      |                             |      |
|                                         | N/A                    | Gutter Ponding?       | N/A  | N/A  | Gutter Slope (%)            | N/A  |
|                                         | N/A                    | Gutter Lip Ht (in)    | 1.0  | N/A  | Gutter X Slope (%)          | N/A  |
|                                         | N/A                    | Painted X Walk1?      | No   | N/A  | Painted X Walk2?            | No   |
|                                         |                        | X Walk 1 Direction    | To S |      | X Walk 2 Direction          | To E |
|                                         | N/A                    | X Walk 1 Width (in)   | N/A  | N/A  | X Walk 2 Width (in)         | N/A  |
|                                         |                        | X Walk 1 Slope (%)    | 3.4  |      | X Walk 2 Slope (%)          | 1.1  |
|                                         |                        | X Walk 1 X Slope (%)  | 2.5  |      | X Walk 2 X Slope (%)        | 2.6  |
|                                         | N/A                    | Ramp inside XWalk1?   | N/A  | N/A  | Ramp inside XWalk2?         | N/A  |
|                                         |                        | Road Slope (%)        | 2.1  | N/A  | Clear Space?                | N/A  |
|                                         |                        | Road X Slope (%)      | 2.2  | N/A  | Clear Space to XWalk (in)   | N/A  |
|                                         | N/A                    | Any Obstructions?     | N/A  | N/A  | Storm Grate/Utility Hazard? | N/A  |
|                                         |                        | Obstruction Type      |      |      | Storm Grate/Utility Type    |      |
|                                         |                        |                       | N/A  |      |                             | N/A  |
|                                         |                        |                       |      | Yes  | Surface Condition? (G/P)    | Good |
|                                         |                        |                       |      |      |                             |      |