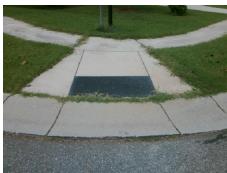

## Access Compliance Report Public Rights-of-Way (Curb Ramps)

Intersection ID: 31602 Main Street: BULL\_RUN\_RD Cross Street: FERNSPRAY\_RD Location: NW

ADA ID: B6F65B4F34D6 Ramp Type: PerpDiag Initial Pass/Fail: Fail Overall Compliance: No Severity Score: 8.75

## Field Measurements/Component Compliance

Street 1 Name
Stop Condition-Street 2
Street 2 Name
Stop Condition-Street 1

BULL RUN RD StopSign FERNSPRAY RD None Possible Solutions:

Remove & Replace Curb Ramp With Two New Directional Ramps or Equivalent.

Surveyor Notes:

N/A

PROW/ADA:

Not Found, R304.5.1

Total Cost: \$ 3200.00

| Field Measurements/Component Compliance |                        |                       |      |      |                             |      |
|-----------------------------------------|------------------------|-----------------------|------|------|-----------------------------|------|
|                                         | Compliance Description |                       | Data | Comp | oliance Description         | Data |
|                                         | N/A                    | Ramp Length (in)      | 72.0 | Yes  | Ramp Slope (%)              | 6.1  |
|                                         | No                     | Ramp Width (in)       | 47.0 | Yes  | Ramp XSlope (%)             | 1.5  |
|                                         | N/A                    | Flare Type LT         | N/A  | N/A  | Flare Type RT               | N/A  |
|                                         | N/A                    | Flare Slope LT (%)    | N/A  | N/A  | Flare Slope RT (%)          | N/A  |
|                                         | N/A                    | Flare Traversable LT? | N/A  | N/A  | Flare Traversable RT?       | N/A  |
|                                         | N/A                    | Landing Length (in)   | N/A  | N/A  | DWS Provided?               | N/A  |
|                                         | N/A                    | Landing Width (in)    | N/A  | N/A  | DWS Contrast?               | N/A  |
|                                         | N/A                    | Landing Slope (%)     | N/A  | N/A  | DWS Length (in)             | N/A  |
|                                         | N/A                    | Landing X Slope (%)   | N/A  | N/A  | DWS Full Width?             | N/A  |
|                                         | N/A                    | Landing Curb? (Y/N)   | N/A  | N/A  | DWS Offset (in)             | N/A  |
|                                         | N/A                    | Shared Landing?       | N/A  |      |                             |      |
|                                         | N/A                    | Gutter Ponding?       | N/A  | N/A  | Gutter Slope (%)            | N/A  |
|                                         | N/A                    | Gutter Lip Ht (in)    | 1.0  | N/A  | Gutter X Slope (%)          | N/A  |
|                                         | N/A                    | Painted X Walk1?      | No   | N/A  | Painted X Walk2?            | No   |
|                                         |                        | X Walk 1 Direction    | To S |      | X Walk 2 Direction          | To E |
|                                         | N/A                    | X Walk 1 Width (in)   | N/A  | N/A  | X Walk 2 Width (in)         | N/A  |
|                                         |                        | X Walk 1 Slope (%)    | 3.4  |      | X Walk 2 Slope (%)          | 1.1  |
|                                         |                        | X Walk 1 X Slope (%)  | 2.5  |      | X Walk 2 X Slope (%)        | 2.6  |
|                                         | N/A                    | Ramp inside XWalk1?   | N/A  | N/A  | Ramp inside XWalk2?         | N/A  |
|                                         |                        | Road Slope (%)        | 2.1  | N/A  | Clear Space?                | N/A  |
|                                         |                        | Road X Slope (%)      | 2.2  | N/A  | Clear Space to XWalk (in)   | N/A  |
|                                         | N/A                    | Any Obstructions?     | N/A  | N/A  | Storm Grate/Utility Hazard? | N/A  |
|                                         |                        | Obstruction Type      |      |      | Storm Grate/Utility Type    |      |
|                                         |                        |                       | N/A  |      |                             | N/A  |
|                                         |                        |                       |      | Yes  | Surface Condition? (G/P)    | Good |
|                                         |                        |                       |      |      |                             |      |