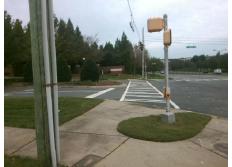

## Access Compliance Report Public Rights-of-Way (Curb Ramps)

Intersection ID: 27432 Main Street: BALLANTYNE\_COMMONS\_PY Cross Street: DURANT\_BV Location: SE

ADA ID: B6F7024C9E4F Ramp Type: Perp Initial Pass/Fail: Fail Overall Compliance: No Severity Score: 22.5

## **Codes/Mitigation Info/Possible Solution**

Street 1 Name

DURANT BV

Stop Condition-Street 2

Signal

Street 2 Name

N/A

Stop Condition-Street 1