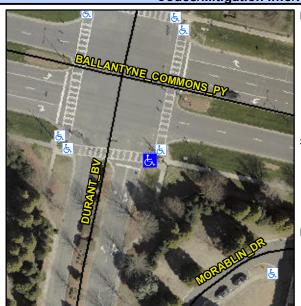

## Access Compliance Report Public Rights-of-Way (Curb Ramps)

Intersection ID: 27432 Main Street: BALLANTYNE\_COMMONS\_PY Cross Street: DURANT\_BV Location: SE

ADA ID: B6F7024C9E4F Ramp Type: Perp Initial Pass/Fail: Fail Overall Compliance: No Severity Score: 22.5