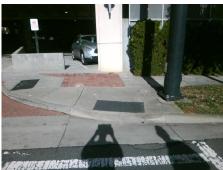

Total Cost: 1850.00

| Field Measurements/Component Compliance |                        |                       |       |      |                             |      |
|-----------------------------------------|------------------------|-----------------------|-------|------|-----------------------------|------|
|                                         | Compliance Description |                       | Data  | Comp | oliance Description         | Data |
|                                         | N/A                    | Ramp Length (in)      | 78.0  | Yes  | Ramp Slope (%)              | 6.3  |
|                                         | No                     | Ramp Width (in)       | 41.0  | No   | Ramp XSlope (%)             | 7.5  |
|                                         | N/A                    | Flare Type LT         | N/A   | N/A  | Flare Type RT               | N/A  |
|                                         | N/A                    | Flare Slope LT (%)    | N/A   | N/A  | Flare Slope RT (%)          | N/A  |
|                                         | N/A                    | Flare Traversable LT? | N/A   | N/A  | Flare Traversable RT?       | N/A  |
|                                         | N/A                    | Landing Length (in)   | N/A   | N/A  | DWS Provided?               | N/A  |
|                                         | N/A                    | Landing Width (in)    | N/A   | N/A  | DWS Contrast?               | N/A  |
|                                         | N/A                    | Landing Slope (%)     | N/A   | N/A  | DWS Length (in)             | N/A  |
|                                         | N/A                    | Landing X Slope (%)   | N/A   | N/A  | DWS Full Width?             | N/A  |
|                                         | N/A                    | Landing Curb? (Y/N)   | N/A   | N/A  | DWS Offset (in)             | N/A  |
|                                         | N/A                    | Shared Landing?       | N/A   |      |                             |      |
|                                         | N/A                    | Gutter Ponding?       | N/A   | N/A  | Gutter Slope (%)            | N/A  |
|                                         | N/A                    | Gutter Lip Ht (in)    | N/A   | N/A  | Gutter X Slope (%)          | N/A  |
|                                         | N/A                    | Painted X Walk1?      | Yes   | N/A  | Painted X Walk2?            | N/A  |
|                                         |                        | X Walk 1 Direction    | To SW |      | X Walk 2 Direction          | N/A  |
|                                         | N/A                    | X Walk 1 Width (in)   | 111.0 | N/A  | X Walk 2 Width (in)         | N/A  |
|                                         |                        | X Walk 1 Slope (%)    | 2.7   |      | X Walk 2 Slope (%)          | N/A  |
|                                         |                        | X Walk 1 X Slope (%)  | 4.5   |      | X Walk 2 X Slope (%)        | N/A  |
|                                         | N/A                    | Ramp inside XWalk1?   | Yes   | N/A  | Ramp inside XWalk2?         | N/A  |
|                                         |                        | Road Slope (%)        | N/A   | N/A  | Clear Space?                | N/A  |
|                                         |                        | Road X Slope (%)      | N/A   | N/A  | Clear Space to XWalk (in)   | N/A  |
|                                         | N/A                    | Any Obstructions?     | N/A   | N/A  | Storm Grate/Utility Hazard? | N/A  |
|                                         |                        | Obstruction Type      |       |      | Storm Grate/Utility Type    |      |
|                                         |                        |                       | N/A   |      |                             | N/A  |
|                                         |                        |                       |       | Yes  | Surface Condition? (G/P)    | Good |
| 9                                       |                        | (4.F) 1.              |       |      |                             |      |