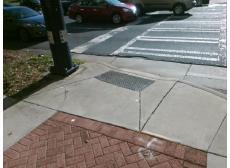

Total Cost: 1850.00

| Field Measurements/Component Compliance |                        |                       |       |      |                             |      |
|-----------------------------------------|------------------------|-----------------------|-------|------|-----------------------------|------|
|                                         | Compliance Description |                       | Data  | Comp | oliance Description         | Data |
|                                         | N/A                    | Ramp Length (in)      | 78.0  | Yes  | Ramp Slope (%)              | 6.3  |
|                                         | No                     | Ramp Width (in)       | 41.0  | No   | Ramp XSlope (%)             | 7.5  |
|                                         | N/A                    | Flare Type LT         | N/A   | N/A  | Flare Type RT               | N/A  |
|                                         | N/A                    | Flare Slope LT (%)    | N/A   | N/A  | Flare Slope RT (%)          | N/A  |
|                                         | N/A                    | Flare Traversable LT? | N/A   | N/A  | Flare Traversable RT?       | N/A  |
|                                         | N/A                    | Landing Length (in)   | N/A   | N/A  | DWS Provided?               | N/A  |
|                                         | N/A                    | Landing Width (in)    | N/A   | N/A  | DWS Contrast?               | N/A  |
|                                         | N/A                    | Landing Slope (%)     | N/A   | N/A  | DWS Length (in)             | N/A  |
|                                         | N/A                    | Landing X Slope (%)   | N/A   | N/A  | DWS Full Width?             | N/A  |
|                                         | N/A                    | Landing Curb? (Y/N)   | N/A   | N/A  | DWS Offset (in)             | N/A  |
|                                         | N/A                    | Shared Landing?       | N/A   |      |                             |      |
|                                         | N/A                    | Gutter Ponding?       | N/A   | N/A  | Gutter Slope (%)            | N/A  |
|                                         | N/A                    | Gutter Lip Ht (in)    | N/A   | N/A  | Gutter X Slope (%)          | N/A  |
|                                         | N/A                    | Painted X Walk1?      | Yes   | N/A  | Painted X Walk2?            | N/A  |
|                                         |                        | X Walk 1 Direction    | To SW |      | X Walk 2 Direction          | N/A  |
|                                         | N/A                    | X Walk 1 Width (in)   | 111.0 | N/A  | X Walk 2 Width (in)         | N/A  |
|                                         |                        | X Walk 1 Slope (%)    | 2.7   |      | X Walk 2 Slope (%)          | N/A  |
|                                         |                        | X Walk 1 X Slope (%)  | 4.5   |      | X Walk 2 X Slope (%)        | N/A  |
|                                         | N/A                    | Ramp inside XWalk1?   | Yes   | N/A  | Ramp inside XWalk2?         | N/A  |
|                                         |                        | Road Slope (%)        | N/A   | N/A  | Clear Space?                | N/A  |
|                                         |                        | Road X Slope (%)      | N/A   | N/A  | Clear Space to XWalk (in)   | N/A  |
|                                         | N/A                    | Any Obstructions?     | N/A   | N/A  | Storm Grate/Utility Hazard? | N/A  |
|                                         |                        | Obstruction Type      |       |      | Storm Grate/Utility Type    |      |
|                                         |                        |                       | N/A   |      |                             | N/A  |
|                                         |                        |                       |       | Yes  | Surface Condition? (G/P)    | Good |
| 9                                       |                        | (4.F) 1.              |       |      |                             |      |