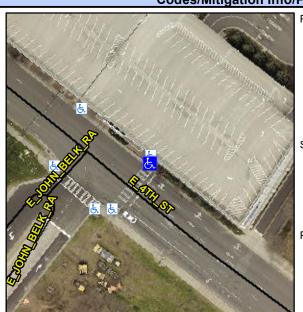

## **Access Compliance Report Public Rights-of-Way** (Curb Ramps)

Intersection ID: 42642 Main Street: E\_4TH\_ST Cross Street: E\_JOHN\_BELK\_RA Location: ADA ID: B6FE8460332F Ramp Type: Perp Initial Pass/Fail: Fail **Overall Compliance: No** Severity Score: 33.75

**Codes/Mitigation Info/Possible Solution** 

E 4TH ST Street 1 Name Stop Condition-Street 2 Signal Street 2 Name N/A Stop Condition-Street 1 N/A Possible Solutions: Remove & Replace Entire Ramp. Surveyor Notes: N/A PROW/ADA: Not Found, R304.5.1, R304.5.3