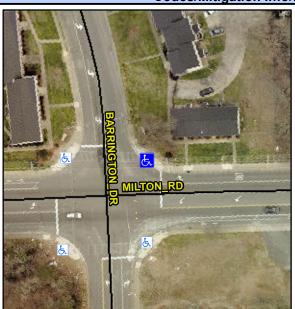

## Access Compliance Report Public Rights-of-Way (Curb Ramps)

Intersection ID: 11232 Main Street: BARRINGTON\_DR Cross Street: MILTON\_RD Location: NE

ADA ID: B71181D9D7EE Ramp Type: PerpDiag Initial Pass/Fail: Fail Overall Compliance: No Severity Score: 21.25

## Field Measurements/Component Compliance

Street 1 Name
Stop Condition-Street 2
Street 2 Name
Stop Condition-Street 1

BARRINGTON DR StopSign MILTON RD None Possible Solutions:

Remove & Replace Curb Ramp With Two New Directional Ramps or Equivalent.