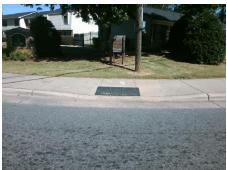

Surveyor Notes:

N/A

PROW/ADA:

Not Found, R304.5.1, R304.2.2

Total Cost: \$ 3200.00

| Field Measurements/Component Compliance |                        |                       |      |                        |                           |      |
|-----------------------------------------|------------------------|-----------------------|------|------------------------|---------------------------|------|
|                                         | Compliance Description |                       | Data | Compliance Description |                           | Data |
|                                         | N/A                    | Ramp Length (in)      | 60.0 | No                     | Ramp Slope (%)            | 11.5 |
|                                         | No                     | Ramp Width (in)       | 41.5 | Yes                    | Ramp XSlope (%)           | 0.5  |
|                                         | N/A                    | Flare Type LT         | N/A  | N/A                    | Flare Type RT             | N/A  |
|                                         | N/A                    | Flare Slope LT (%)    | N/A  | N/A                    | Flare Slope RT (%)        | N/A  |
|                                         | N/A                    | Flare Traversable LT? | N/A  | N/A                    | Flare Traversable RT?     | N/A  |
|                                         | N/A                    | Landing Length (in)   | N/A  | N/A                    | DWS Provided?             | N/A  |
|                                         | N/A                    | Landing Width (in)    | N/A  | N/A                    | DWS Contrast?             | N/A  |
|                                         | N/A                    | Landing Slope (%)     | N/A  | N/A                    | DWS Length (in)           | N/A  |
|                                         | N/A                    | Landing X Slope (%)   | N/A  | N/A                    | DWS Full Width?           | N/A  |
|                                         | N/A                    | Landing Curb? (Y/N)   | N/A  | N/A                    | DWS Offset (in)           | N/A  |
|                                         | N/A                    | Shared Landing?       | N/A  |                        |                           |      |
|                                         | N/A                    | Gutter Ponding?       | N/A  | N/A                    | Gutter Slope (%)          | N/A  |
|                                         | N/A                    | Gutter Lip Ht (in)    | N/A  | N/A                    | Gutter X Slope (%)        | N/A  |
|                                         | N/A                    | Painted X Walk1?      | No   | N/A                    | Painted X Walk2?          | No   |
|                                         |                        | X Walk 1 Direction    | To W |                        | X Walk 2 Direction        | To S |
|                                         | N/A                    | X Walk 1 Width (in)   | N/A  | N/A                    | X Walk 2 Width (in)       | N/A  |
|                                         |                        | X Walk 1 Slope (%)    | 0.4  |                        | X Walk 2 Slope (%)        | 2.8  |
|                                         |                        | X Walk 1 X Slope (%)  | 0.4  |                        | X Walk 2 X Slope (%)      | 0.8  |
|                                         | N/A                    | Ramp inside XWalk1?   | N/A  | N/A                    | Ramp inside XWalk2?       | N/A  |
|                                         |                        | Road Slope (%)        | 1.0  | N/A                    | Clear Space?              | N/A  |
|                                         |                        | Road X Slope (%)      | 2.6  | N/A                    | Clear Space to XWalk (in) | N/A  |
|                                         |                        |                       |      | l                      |                           |      |