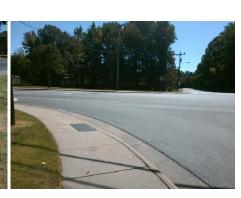

Surveyor Notes:

N/A

PROW/ADA:

Not Found, R304.5.1, R304.2.2

Total Cost: \$ 3200.00

| Field Measurements/Component Compliance |                        |                       |      |                        |                           |      |
|-----------------------------------------|------------------------|-----------------------|------|------------------------|---------------------------|------|
|                                         | Compliance Description |                       | Data | Compliance Description |                           | Data |
|                                         | N/A                    | Ramp Length (in)      | 60.0 | No                     | Ramp Slope (%)            | 11.5 |
|                                         | No                     | Ramp Width (in)       | 41.5 | Yes                    | Ramp XSlope (%)           | 0.5  |
|                                         | N/A                    | Flare Type LT         | N/A  | N/A                    | Flare Type RT             | N/A  |
|                                         | N/A                    | Flare Slope LT (%)    | N/A  | N/A                    | Flare Slope RT (%)        | N/A  |
|                                         | N/A                    | Flare Traversable LT? | N/A  | N/A                    | Flare Traversable RT?     | N/A  |
|                                         | N/A                    | Landing Length (in)   | N/A  | N/A                    | DWS Provided?             | N/A  |
|                                         | N/A                    | Landing Width (in)    | N/A  | N/A                    | DWS Contrast?             | N/A  |
|                                         | N/A                    | Landing Slope (%)     | N/A  | N/A                    | DWS Length (in)           | N/A  |
|                                         | N/A                    | Landing X Slope (%)   | N/A  | N/A                    | DWS Full Width?           | N/A  |
|                                         | N/A                    | Landing Curb? (Y/N)   | N/A  | N/A                    | DWS Offset (in)           | N/A  |
|                                         | N/A                    | Shared Landing?       | N/A  |                        |                           |      |
|                                         | N/A                    | Gutter Ponding?       | N/A  | N/A                    | Gutter Slope (%)          | N/A  |
|                                         | N/A                    | Gutter Lip Ht (in)    | N/A  | N/A                    | Gutter X Slope (%)        | N/A  |
|                                         | N/A                    | Painted X Walk1?      | No   | N/A                    | Painted X Walk2?          | No   |
|                                         |                        | X Walk 1 Direction    | To W |                        | X Walk 2 Direction        | To S |
|                                         | N/A                    | X Walk 1 Width (in)   | N/A  | N/A                    | X Walk 2 Width (in)       | N/A  |
|                                         |                        | X Walk 1 Slope (%)    | 0.4  |                        | X Walk 2 Slope (%)        | 2.8  |
|                                         |                        | X Walk 1 X Slope (%)  | 0.4  |                        | X Walk 2 X Slope (%)      | 0.8  |
|                                         | N/A                    | Ramp inside XWalk1?   | N/A  | N/A                    | Ramp inside XWalk2?       | N/A  |
|                                         |                        | Road Slope (%)        | 1.0  | N/A                    | Clear Space?              | N/A  |
|                                         |                        | Road X Slope (%)      | 2.6  | N/A                    | Clear Space to XWalk (in) | N/A  |
|                                         |                        |                       |      | l                      |                           |      |