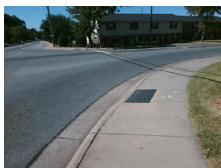

Surveyor Notes:

N/A

PROW/ADA:

Not Found, R304.5.1, R304.2.2

Total Cost: \$ 3200.00

| Field Measurements/Component Compliance |                        |                       |      |                        |                           |      |
|-----------------------------------------|------------------------|-----------------------|------|------------------------|---------------------------|------|
|                                         | Compliance Description |                       | Data | Compliance Description |                           | Data |
|                                         | N/A                    | Ramp Length (in)      | 60.0 | No                     | Ramp Slope (%)            | 11.5 |
|                                         | No                     | Ramp Width (in)       | 41.5 | Yes                    | Ramp XSlope (%)           | 0.5  |
|                                         | N/A                    | Flare Type LT         | N/A  | N/A                    | Flare Type RT             | N/A  |
|                                         | N/A                    | Flare Slope LT (%)    | N/A  | N/A                    | Flare Slope RT (%)        | N/A  |
|                                         | N/A                    | Flare Traversable LT? | N/A  | N/A                    | Flare Traversable RT?     | N/A  |
|                                         | N/A                    | Landing Length (in)   | N/A  | N/A                    | DWS Provided?             | N/A  |
|                                         | N/A                    | Landing Width (in)    | N/A  | N/A                    | DWS Contrast?             | N/A  |
|                                         | N/A                    | Landing Slope (%)     | N/A  | N/A                    | DWS Length (in)           | N/A  |
|                                         | N/A                    | Landing X Slope (%)   | N/A  | N/A                    | DWS Full Width?           | N/A  |
|                                         | N/A                    | Landing Curb? (Y/N)   | N/A  | N/A                    | DWS Offset (in)           | N/A  |
|                                         | N/A                    | Shared Landing?       | N/A  |                        |                           |      |
|                                         | N/A                    | Gutter Ponding?       | N/A  | N/A                    | Gutter Slope (%)          | N/A  |
|                                         | N/A                    | Gutter Lip Ht (in)    | N/A  | N/A                    | Gutter X Slope (%)        | N/A  |
|                                         | N/A                    | Painted X Walk1?      | No   | N/A                    | Painted X Walk2?          | No   |
|                                         |                        | X Walk 1 Direction    | To W |                        | X Walk 2 Direction        | To S |
|                                         | N/A                    | X Walk 1 Width (in)   | N/A  | N/A                    | X Walk 2 Width (in)       | N/A  |
|                                         |                        | X Walk 1 Slope (%)    | 0.4  |                        | X Walk 2 Slope (%)        | 2.8  |
|                                         |                        | X Walk 1 X Slope (%)  | 0.4  |                        | X Walk 2 X Slope (%)      | 0.8  |
|                                         | N/A                    | Ramp inside XWalk1?   | N/A  | N/A                    | Ramp inside XWalk2?       | N/A  |
|                                         |                        | Road Slope (%)        | 1.0  | N/A                    | Clear Space?              | N/A  |
|                                         |                        | Road X Slope (%)      | 2.6  | N/A                    | Clear Space to XWalk (in) | N/A  |
|                                         |                        |                       |      | l                      |                           |      |