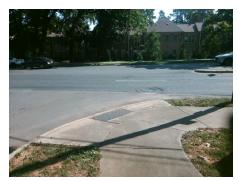

## Field Measurements/Component Compliance

Street 1 Name Stop Condition-Street 2 Street 2 Name Stop Condition-Street 1 **PROVIDENCE RD** None **HARRIS RD** StopSign Remove & Replace Curb Ramp With **Two New Directional Ramps or** Equivalent.

| Comp | liance Description    | Data | Comp | liance Description          | Data  |
|------|-----------------------|------|------|-----------------------------|-------|
| N/A  | Ramp Length (in)      | 38.0 | No   | Ramp Slope (%)              | 9.7   |
| No   | Ramp Width (in)       | 43.0 | No   | Ramp XSlope (%)             | 5.3   |
| N/A  | Flare Type LT         | N/A  | N/A  | Flare Type RT               | N/A   |
| N/A  | Flare Slope LT (%)    | N/A  | N/A  | Flare Slope RT (%)          | N/A   |
| N/A  | Flare Traversable LT? | N/A  | N/A  | Flare Traversable RT?       | N/A   |
| N/A  | Landing Length (in)   | N/A  | N/A  | DWS Provided?               | N/A   |
| N/A  | Landing Width (in)    | N/A  | N/A  | DWS Contrast?               | N/A   |
| N/A  | Landing Slope (%)     | N/A  | N/A  | DWS Length (in)             | N/A   |
| N/A  | Landing X Slope (%)   | N/A  | N/A  | DWS Full Width?             | N/A   |
| N/A  | Landing Curb? (Y/N)   | N/A  | N/A  | DWS Offset (in)             | N/A   |
| N/A  | Shared Landing?       | N/A  |      |                             |       |
| N/A  | Gutter Ponding?       | N/A  | N/A  | Gutter Slope (%)            | N/A   |
| N/A  | Gutter Lip Ht (in)    | N/A  | N/A  | Gutter X Slope (%)          | N/A   |
| N/A  | Painted X Walk1?      | No   | N/A  | Painted X Walk2?            | No    |
|      | X Walk 1 Direction    | To E |      | X Walk 2 Direction          | To NW |
| N/A  | X Walk 1 Width (in)   | N/A  | N/A  | X Walk 2 Width (in)         | N/A   |
|      | X Walk 1 Slope (%)    | 0.6  |      | X Walk 2 Slope (%)          | 4.2   |
|      | X Walk 1 X Slope (%)  | 3.1  |      | X Walk 2 X Slope (%)        | 7.3   |
| N/A  | Ramp inside XWalk1?   | N/A  | N/A  | Ramp inside XWalk2?         | N/A   |
|      | Road Slope (%)        | 3.1  | N/A  | Clear Space?                | N/A   |
|      | Road X Slope (%)      | 1.7  | N/A  | Clear Space to XWalk (in)   | N/A   |
| N/A  | Any Obstructions?     | N/A  | N/A  | Storm Grate/Utility Hazard? | N/A   |
|      | Obstruction Type      |      | l    | Storm Grate/Utility Type    |       |
|      |                       | N/A  |      |                             | N/A   |
|      |                       |      | Yes  | Surface Condition? (G/P)    | Good  |