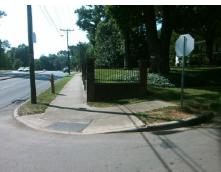

## Field Measurements/Component Compliance

Street 1 Name Stop Condition-Street 2 Street 2 Name Stop Condition-Street 1 **PROVIDENCE RD** None **HARRIS RD** StopSign Remove & Replace Curb Ramp With **Two New Directional Ramps or** Equivalent.

| Comp | liance Description    | Data | Comp | liance Description          | Data  |
|------|-----------------------|------|------|-----------------------------|-------|
| N/A  | Ramp Length (in)      | 38.0 | No   | Ramp Slope (%)              | 9.7   |
| No   | Ramp Width (in)       | 43.0 | No   | Ramp XSlope (%)             | 5.3   |
| N/A  | Flare Type LT         | N/A  | N/A  | Flare Type RT               | N/A   |
| N/A  | Flare Slope LT (%)    | N/A  | N/A  | Flare Slope RT (%)          | N/A   |
| N/A  | Flare Traversable LT? | N/A  | N/A  | Flare Traversable RT?       | N/A   |
| N/A  | Landing Length (in)   | N/A  | N/A  | DWS Provided?               | N/A   |
| N/A  | Landing Width (in)    | N/A  | N/A  | DWS Contrast?               | N/A   |
| N/A  | Landing Slope (%)     | N/A  | N/A  | DWS Length (in)             | N/A   |
| N/A  | Landing X Slope (%)   | N/A  | N/A  | DWS Full Width?             | N/A   |
| N/A  | Landing Curb? (Y/N)   | N/A  | N/A  | DWS Offset (in)             | N/A   |
| N/A  | Shared Landing?       | N/A  |      |                             |       |
| N/A  | Gutter Ponding?       | N/A  | N/A  | Gutter Slope (%)            | N/A   |
| N/A  | Gutter Lip Ht (in)    | N/A  | N/A  | Gutter X Slope (%)          | N/A   |
| N/A  | Painted X Walk1?      | No   | N/A  | Painted X Walk2?            | No    |
|      | X Walk 1 Direction    | To E |      | X Walk 2 Direction          | To NW |
| N/A  | X Walk 1 Width (in)   | N/A  | N/A  | X Walk 2 Width (in)         | N/A   |
|      | X Walk 1 Slope (%)    | 0.6  |      | X Walk 2 Slope (%)          | 4.2   |
|      | X Walk 1 X Slope (%)  | 3.1  |      | X Walk 2 X Slope (%)        | 7.3   |
| N/A  | Ramp inside XWalk1?   | N/A  | N/A  | Ramp inside XWalk2?         | N/A   |
|      | Road Slope (%)        | 3.1  | N/A  | Clear Space?                | N/A   |
|      | Road X Slope (%)      | 1.7  | N/A  | Clear Space to XWalk (in)   | N/A   |
| N/A  | Any Obstructions?     | N/A  | N/A  | Storm Grate/Utility Hazard? | N/A   |
|      | Obstruction Type      |      | l    | Storm Grate/Utility Type    |       |
|      |                       | N/A  |      |                             | N/A   |
|      |                       |      | Yes  | Surface Condition? (G/P)    | Good  |