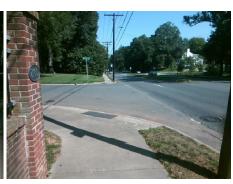

## Field Measurements/Component Compliance

Street 1 Name Stop Condition-Street 2 Street 2 Name Stop Condition-Street 1 **PROVIDENCE RD** None **HARRIS RD** StopSign Remove & Replace Curb Ramp With **Two New Directional Ramps or** Equivalent.

| Comp | liance Description    | Data | Comp | liance Description          | Data  |
|------|-----------------------|------|------|-----------------------------|-------|
| N/A  | Ramp Length (in)      | 38.0 | No   | Ramp Slope (%)              | 9.7   |
| No   | Ramp Width (in)       | 43.0 | No   | Ramp XSlope (%)             | 5.3   |
| N/A  | Flare Type LT         | N/A  | N/A  | Flare Type RT               | N/A   |
| N/A  | Flare Slope LT (%)    | N/A  | N/A  | Flare Slope RT (%)          | N/A   |
| N/A  | Flare Traversable LT? | N/A  | N/A  | Flare Traversable RT?       | N/A   |
| N/A  | Landing Length (in)   | N/A  | N/A  | DWS Provided?               | N/A   |
| N/A  | Landing Width (in)    | N/A  | N/A  | DWS Contrast?               | N/A   |
| N/A  | Landing Slope (%)     | N/A  | N/A  | DWS Length (in)             | N/A   |
| N/A  | Landing X Slope (%)   | N/A  | N/A  | DWS Full Width?             | N/A   |
| N/A  | Landing Curb? (Y/N)   | N/A  | N/A  | DWS Offset (in)             | N/A   |
| N/A  | Shared Landing?       | N/A  |      |                             |       |
| N/A  | Gutter Ponding?       | N/A  | N/A  | Gutter Slope (%)            | N/A   |
| N/A  | Gutter Lip Ht (in)    | N/A  | N/A  | Gutter X Slope (%)          | N/A   |
| N/A  | Painted X Walk1?      | No   | N/A  | Painted X Walk2?            | No    |
|      | X Walk 1 Direction    | To E |      | X Walk 2 Direction          | To NW |
| N/A  | X Walk 1 Width (in)   | N/A  | N/A  | X Walk 2 Width (in)         | N/A   |
|      | X Walk 1 Slope (%)    | 0.6  |      | X Walk 2 Slope (%)          | 4.2   |
|      | X Walk 1 X Slope (%)  | 3.1  |      | X Walk 2 X Slope (%)        | 7.3   |
| N/A  | Ramp inside XWalk1?   | N/A  | N/A  | Ramp inside XWalk2?         | N/A   |
|      | Road Slope (%)        | 3.1  | N/A  | Clear Space?                | N/A   |
|      | Road X Slope (%)      | 1.7  | N/A  | Clear Space to XWalk (in)   | N/A   |
| N/A  | Any Obstructions?     | N/A  | N/A  | Storm Grate/Utility Hazard? | N/A   |
|      | Obstruction Type      |      | l    | Storm Grate/Utility Type    |       |
|      |                       | N/A  |      |                             | N/A   |
|      |                       |      | Yes  | Surface Condition? (G/P)    | Good  |