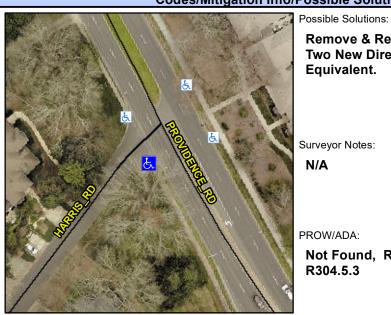

## **Access Compliance Report Public Rights-of-Way** (Curb Ramps)

Intersection ID: 17577 Main Street: HARRIS RD **Cross Street: PROVIDENCE RD** Location: SW ADA ID: B7171DE4F980 Ramp Type: PerpDiag Initial Pass/Fail: Fail **Overall Compliance: No** Severity Score: 33.75

## Field Measurements/Component Compliance

Street 1 Name Stop Condition-Street 2 Street 2 Name Stop Condition-Street 1 **PROVIDENCE RD** None **HARRIS RD** StopSign Remove & Replace Curb Ramp With **Two New Directional Ramps or** Equivalent.