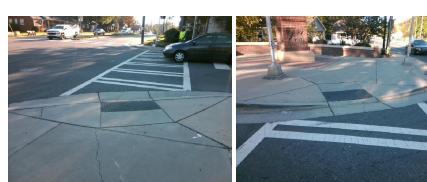

1850.00

| Field Measurements/Component Compliance |                       |       |      |                             |      |  |  |
|-----------------------------------------|-----------------------|-------|------|-----------------------------|------|--|--|
| Comp                                    | liance Description    | Data  | Comp | liance Description          | Data |  |  |
| N/A                                     | Ramp Length (in)      | 50.0  | Yes  | Ramp Slope (%)              | 7.1  |  |  |
| No                                      | Ramp Width (in)       | 47.0  | No   | Ramp XSlope (%)             | 2.7  |  |  |
| N/A                                     | Flare Type LT         | N/A   | N/A  | Flare Type RT               | N/A  |  |  |
| N/A                                     | Flare Slope LT (%)    | N/A   | N/A  | Flare Slope RT (%)          | N/A  |  |  |
| N/A                                     | Flare Traversable LT? | N/A   | N/A  | Flare Traversable RT?       | N/A  |  |  |
| N/A                                     | Landing Length (in)   | N/A   | N/A  | DWS Provided?               | N/A  |  |  |
| N/A                                     | Landing Width (in)    | N/A   | N/A  | DWS Contrast?               | N/A  |  |  |
| N/A                                     | Landing Slope (%)     | N/A   | N/A  | DWS Length (in)             | N/A  |  |  |
| N/A                                     | Landing X Slope (%)   | N/A   | N/A  | DWS Full Width?             | N/A  |  |  |
| N/A                                     | Landing Curb? (Y/N)   | N/A   | N/A  | DWS Offset (in)             | N/A  |  |  |
| N/A                                     | Shared Landing?       | N/A   |      |                             |      |  |  |
| N/A                                     | Gutter Ponding?       | N/A   | N/A  | Gutter Slope (%)            | N/A  |  |  |
| N/A                                     | Gutter Lip Ht (in)    | 0.5   | N/A  | Gutter X Slope (%)          | N/A  |  |  |
| N/A                                     | Painted X Walk1?      | Yes   | N/A  | Painted X Walk2?            | N/A  |  |  |
|                                         | X Walk 1 Direction    | To E  |      | X Walk 2 Direction          | N/A  |  |  |
| N/A                                     | X Walk 1 Width (in)   | 108.0 | N/A  | X Walk 2 Width (in)         | N/A  |  |  |
|                                         | X Walk 1 Slope (%)    | 3.1   |      | X Walk 2 Slope (%)          | N/A  |  |  |
|                                         | X Walk 1 X Slope (%)  | 2.4   |      | X Walk 2 X Slope (%)        | N/A  |  |  |
| N/A                                     | Ramp inside XWalk1?   | Yes   | N/A  | Ramp inside XWalk2?         | N/A  |  |  |
|                                         | Road Slope (%)        | 2.4   | N/A  | Clear Space?                | N/A  |  |  |
|                                         | Road X Slope (%)      | 3.1   | N/A  | Clear Space to XWalk (in)   | N/A  |  |  |
| N/A                                     | Any Obstructions?     | N/A   | N/A  | Storm Grate/Utility Hazard? | N/A  |  |  |
|                                         | Obstruction Type      |       | l    | Storm Grate/Utility Type    |      |  |  |
|                                         |                       | N/A   |      |                             | N/A  |  |  |
|                                         |                       |       | Yes  | Surface Condition? (G/P)    | Good |  |  |