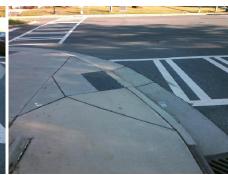

1850.00

| Field Measurements/Component Compliance |                       |       |      |                             |      |  |  |
|-----------------------------------------|-----------------------|-------|------|-----------------------------|------|--|--|
| Comp                                    | liance Description    | Data  | Comp | liance Description          | Data |  |  |
| N/A                                     | Ramp Length (in)      | 50.0  | Yes  | Ramp Slope (%)              | 7.1  |  |  |
| No                                      | Ramp Width (in)       | 47.0  | No   | Ramp XSlope (%)             | 2.7  |  |  |
| N/A                                     | Flare Type LT         | N/A   | N/A  | Flare Type RT               | N/A  |  |  |
| N/A                                     | Flare Slope LT (%)    | N/A   | N/A  | Flare Slope RT (%)          | N/A  |  |  |
| N/A                                     | Flare Traversable LT? | N/A   | N/A  | Flare Traversable RT?       | N/A  |  |  |
| N/A                                     | Landing Length (in)   | N/A   | N/A  | DWS Provided?               | N/A  |  |  |
| N/A                                     | Landing Width (in)    | N/A   | N/A  | DWS Contrast?               | N/A  |  |  |
| N/A                                     | Landing Slope (%)     | N/A   | N/A  | DWS Length (in)             | N/A  |  |  |
| N/A                                     | Landing X Slope (%)   | N/A   | N/A  | DWS Full Width?             | N/A  |  |  |
| N/A                                     | Landing Curb? (Y/N)   | N/A   | N/A  | DWS Offset (in)             | N/A  |  |  |
| N/A                                     | Shared Landing?       | N/A   |      |                             |      |  |  |
| N/A                                     | Gutter Ponding?       | N/A   | N/A  | Gutter Slope (%)            | N/A  |  |  |
| N/A                                     | Gutter Lip Ht (in)    | 0.5   | N/A  | Gutter X Slope (%)          | N/A  |  |  |
| N/A                                     | Painted X Walk1?      | Yes   | N/A  | Painted X Walk2?            | N/A  |  |  |
|                                         | X Walk 1 Direction    | To E  |      | X Walk 2 Direction          | N/A  |  |  |
| N/A                                     | X Walk 1 Width (in)   | 108.0 | N/A  | X Walk 2 Width (in)         | N/A  |  |  |
|                                         | X Walk 1 Slope (%)    | 3.1   |      | X Walk 2 Slope (%)          | N/A  |  |  |
|                                         | X Walk 1 X Slope (%)  | 2.4   |      | X Walk 2 X Slope (%)        | N/A  |  |  |
| N/A                                     | Ramp inside XWalk1?   | Yes   | N/A  | Ramp inside XWalk2?         | N/A  |  |  |
|                                         | Road Slope (%)        | 2.4   | N/A  | Clear Space?                | N/A  |  |  |
|                                         | Road X Slope (%)      | 3.1   | N/A  | Clear Space to XWalk (in)   | N/A  |  |  |
| N/A                                     | Any Obstructions?     | N/A   | N/A  | Storm Grate/Utility Hazard? | N/A  |  |  |
|                                         | Obstruction Type      |       | l    | Storm Grate/Utility Type    |      |  |  |
|                                         |                       | N/A   |      |                             | N/A  |  |  |
|                                         |                       |       | Yes  | Surface Condition? (G/P)    | Good |  |  |