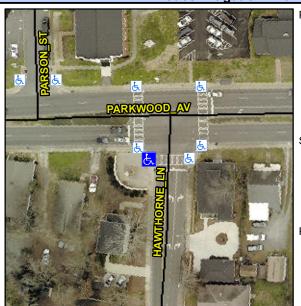

## Access Compliance Report Public Rights-of-Way (Curb Ramps)

Intersection ID: 11676Main Street: HAWTHORNE\_LNCross Street: PARKWOOD\_AVLocation:SWADA ID: B717C4017119Ramp Type: PerpInitial Pass/Fail: FailOverall Compliance: NoSeverity Score:10