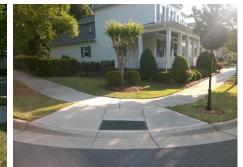

## Access Compliance Report Public Rights-of-Way (Curb Ramps)

| Intersection ID: 48364                  | 18364 Main Street: RED_COW_RD               |                           |          | Cross Street: SULKY_PLOUGH_RD                  |                       |      |                            | Location:                   | NE   |
|-----------------------------------------|---------------------------------------------|---------------------------|----------|------------------------------------------------|-----------------------|------|----------------------------|-----------------------------|------|
| ADA ID: B7187394C0C                     | ADA ID: B7187394C0C9 Ramp Type: BlendTrans1 |                           |          | Initial Pass/Fail: Fail Overall Compliance: No |                       |      |                            | o Severity Score:           | 12.5 |
| Codes/Mitigation Info/Possible Solution |                                             |                           |          | Field Measurements/Component Compliance        |                       |      |                            |                             |      |
|                                         | M TANK THE A SHOT                           | Possible Solutions:       |          | Compliance Description D                       |                       |      | ata Compliance Description |                             | Data |
|                                         | C. REP.CON FR                               | Remove & Replace Curb     | amp With | N/A                                            | Ramp Length (in)      | 72.0 | Yes                        | BlendTrans Slope (%)        | 4.5  |
| A DECEMBER                              |                                             | Two New Directional Ramps | •        | Yes                                            | Ramp Width (in)       | 48.0 | No                         | BlendTrans XSlope (%)       | 5.3  |
|                                         |                                             | Equivalent.               |          | N/A                                            | Flare Type LT         | N/A  | N/A                        | Flare Type RT               | N/A  |
|                                         |                                             |                           |          | N/A                                            | Flare Slope LT (%)    | N/A  | N/A                        | Flare Slope RT (%)          | N/A  |
|                                         |                                             |                           |          | N/A                                            | Flare Traversable LT? | N/A  | N/A                        | Flare Traversable RT?       | N/A  |
|                                         |                                             |                           |          | N/A                                            | Landing Length (in)   | N/A  | N/A                        | DWS Provided?               | N/A  |
|                                         |                                             | Surveyor Notes:           |          | N/A                                            | Landing Width (in)    | N/A  | N/A                        | DWS Contrast?               | N/A  |
| A Lange and the                         |                                             | N/A                       |          | N/A                                            | Landing Slope (%)     | N/A  | N/A                        | DWS Length (in)             | N/A  |
|                                         |                                             |                           |          | N/A                                            | Landing X Slope (%)   | N/A  | N/A                        | DWS Full Width?             | N/A  |
|                                         | t.                                          |                           |          | N/A                                            | Landing Curb? (Y/N)   | N/A  | N/A                        | DWS Offset (in)             | N/A  |
|                                         | of the second                               |                           |          | N/A                                            | Shared Landing?       | N/A  |                            |                             |      |
| 2                                       |                                             | PROW/ADA:                 |          | N/A                                            | Gutter Ponding?       | N/A  | N/A                        | Gutter Slope (%)            | N/A  |
|                                         |                                             | Not Found, R304.5.3       |          | N/A                                            | Gutter Lip Ht (in)    | N/A  | N/A                        | Gutter X Slope (%)          | N/A  |
|                                         |                                             |                           |          | N/A                                            | Painted X Walk1?      | No   | N/A                        | Painted X Walk2?            | No   |
| <b>1</b>                                |                                             |                           |          |                                                | X Walk 1 Direction    | To S |                            | X Walk 2 Direction          | To W |
|                                         |                                             |                           |          |                                                | X Walk 1 Width (in)   | N/A  |                            | X Walk 2 Width (in)         | N/A  |
| Street 1 Name                           | SULKY PLOUGH RD                             | _                         |          |                                                | X Walk 1 Slope (%)    | 1.1  |                            | X Walk 2 Slope (%)          | 6.9  |
| Stop Condition-Street 1                 | None                                        |                           |          |                                                | X Walk 1 X Slope (%)  | 6.2  |                            | X Walk 2 X Slope (%)        | 1.3  |
| Street 2 Name                           | RED COW RD                                  |                           |          | N/A                                            | Ramp inside XWalk1?   | N/A  | N/A                        | Ramp inside XWalk2?         | N/A  |
| Stop Condition-Street 2                 | StopSign                                    |                           |          |                                                | Road Slope (%)        | 4.6  |                            | Clear Space?                | N/A  |
|                                         |                                             |                           |          |                                                | Road X Slope (%)      | 6.0  | N/A                        | Clear Space to XWalk (in)   | N/A  |
|                                         |                                             |                           |          | N/A                                            | Any Obstructions?     | N/A  | N/A                        | Storm Grate/Utility Hazard? | N/A  |
|                                         |                                             | Total Cost: \$            | 3200.00  |                                                | Obstruction Type      |      |                            | Storm Grate/Utility Type    |      |
|                                         |                                             |                           |          |                                                |                       | N/A  |                            |                             | N/A  |