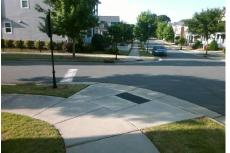

## Access Compliance Report Public Rights-of-Way (Curb Ramps)

| Intersection ID: 48364                  | 18364 Main Street: RED_COW_RD               |                           |          | Cross Street: SULKY_PLOUGH_RD                  |                       |      |                            | Location:                   | NE   |
|-----------------------------------------|---------------------------------------------|---------------------------|----------|------------------------------------------------|-----------------------|------|----------------------------|-----------------------------|------|
| ADA ID: B7187394C0C                     | ADA ID: B7187394C0C9 Ramp Type: BlendTrans1 |                           |          | Initial Pass/Fail: Fail Overall Compliance: No |                       |      |                            | o Severity Score:           | 12.5 |
| Codes/Mitigation Info/Possible Solution |                                             |                           |          | Field Measurements/Component Compliance        |                       |      |                            |                             |      |
|                                         | M TANK THE A SHOT                           | Possible Solutions:       |          | Compliance Description D                       |                       |      | ata Compliance Description |                             | Data |
|                                         | C. REP.CON FR                               | Remove & Replace Curb     | amp With | N/A                                            | Ramp Length (in)      | 72.0 | Yes                        | BlendTrans Slope (%)        | 4.5  |
| A DECEMBER                              |                                             | Two New Directional Ramps | •        | Yes                                            | Ramp Width (in)       | 48.0 | No                         | BlendTrans XSlope (%)       | 5.3  |
|                                         |                                             | Equivalent.               |          | N/A                                            | Flare Type LT         | N/A  | N/A                        | Flare Type RT               | N/A  |
|                                         |                                             |                           |          | N/A                                            | Flare Slope LT (%)    | N/A  | N/A                        | Flare Slope RT (%)          | N/A  |
|                                         |                                             |                           |          | N/A                                            | Flare Traversable LT? | N/A  | N/A                        | Flare Traversable RT?       | N/A  |
|                                         |                                             |                           |          | N/A                                            | Landing Length (in)   | N/A  | N/A                        | DWS Provided?               | N/A  |
|                                         |                                             | Surveyor Notes:           |          | N/A                                            | Landing Width (in)    | N/A  | N/A                        | DWS Contrast?               | N/A  |
| A Lange and the                         |                                             | N/A                       |          | N/A                                            | Landing Slope (%)     | N/A  | N/A                        | DWS Length (in)             | N/A  |
|                                         |                                             |                           |          | N/A                                            | Landing X Slope (%)   | N/A  | N/A                        | DWS Full Width?             | N/A  |
|                                         | t.                                          |                           |          | N/A                                            | Landing Curb? (Y/N)   | N/A  | N/A                        | DWS Offset (in)             | N/A  |
|                                         | of the second                               |                           |          | N/A                                            | Shared Landing?       | N/A  |                            |                             |      |
| 2                                       |                                             | PROW/ADA:                 |          | N/A                                            | Gutter Ponding?       | N/A  | N/A                        | Gutter Slope (%)            | N/A  |
|                                         |                                             | Not Found, R304.5.3       |          | N/A                                            | Gutter Lip Ht (in)    | N/A  | N/A                        | Gutter X Slope (%)          | N/A  |
|                                         |                                             |                           |          | N/A                                            | Painted X Walk1?      | No   | N/A                        | Painted X Walk2?            | No   |
| <b>1</b>                                |                                             |                           |          |                                                | X Walk 1 Direction    | To S |                            | X Walk 2 Direction          | To W |
|                                         |                                             |                           |          |                                                | X Walk 1 Width (in)   | N/A  |                            | X Walk 2 Width (in)         | N/A  |
| Street 1 Name                           | SULKY PLOUGH RD                             | _                         |          |                                                | X Walk 1 Slope (%)    | 1.1  |                            | X Walk 2 Slope (%)          | 6.9  |
| Stop Condition-Street 1                 | None                                        |                           |          |                                                | X Walk 1 X Slope (%)  | 6.2  |                            | X Walk 2 X Slope (%)        | 1.3  |
| Street 2 Name                           | RED COW RD                                  |                           |          | N/A                                            | Ramp inside XWalk1?   | N/A  | N/A                        | Ramp inside XWalk2?         | N/A  |
| Stop Condition-Street 2                 | StopSign                                    |                           |          |                                                | Road Slope (%)        | 4.6  |                            | Clear Space?                | N/A  |
|                                         |                                             |                           |          |                                                | Road X Slope (%)      | 6.0  | N/A                        | Clear Space to XWalk (in)   | N/A  |
|                                         |                                             |                           |          | N/A                                            | Any Obstructions?     | N/A  | N/A                        | Storm Grate/Utility Hazard? | N/A  |
|                                         |                                             | Total Cost: \$            | 3200.00  |                                                | Obstruction Type      |      |                            | Storm Grate/Utility Type    |      |
|                                         |                                             |                           |          |                                                |                       | N/A  |                            |                             | N/A  |