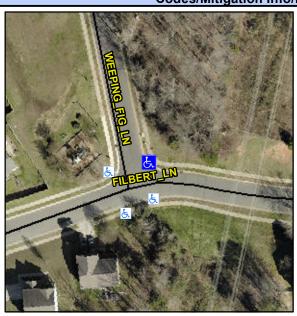

## Access Compliance Report Public Rights-of-Way (Curb Ramps)

Intersection ID: 31722Main Street: FILBERT\_LNCross Street: WEEPING\_FIG\_LNLocation:NEADA ID: B71D7E8B2391Ramp Type: PerpDiagInitial Pass/Fail: FailOverall Compliance: NoSeverity Score:30

Codes/Mitigation Info/Possible Solution

Street 1 Name
Stop Condition-Street 2
Street 2 Name
Stop Condition-Street 1

WEEPING FIG LN StopSign FILBERT LN None Possible Solutions:

Remove & Replace Curb Ramp With
Two New Directional Ramps or
Equivalent.