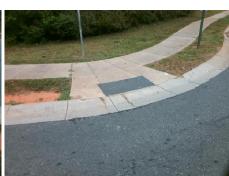

Surveyor Notes:
N/A

R304.5.1, R304.5.3

PROW/ADA:

Total Cost:

3200.00

| Field Measurements/Component Compliance |                       |      |                        |                             |      |
|-----------------------------------------|-----------------------|------|------------------------|-----------------------------|------|
| Compliance Description                  |                       | Data | Compliance Description |                             | Data |
| N/A                                     | Ramp Length (in)      | 49.0 | Yes                    | Ramp Slope (%)              | 6.0  |
| No                                      | Ramp Width (in)       | 35.0 | No                     | Ramp XSlope (%)             | 5.3  |
| N/A                                     | Flare Type LT         | N/A  | N/A                    | Flare Type RT               | N/A  |
| N/A                                     | Flare Slope LT (%)    | N/A  | N/A                    | Flare Slope RT (%)          | N/A  |
| N/A                                     | Flare Traversable LT? | N/A  | N/A                    | Flare Traversable RT?       | N/A  |
| N/A                                     | Landing Length (in)   | N/A  | N/A                    | DWS Provided?               | N/A  |
| N/A                                     | Landing Width (in)    | N/A  | N/A                    | DWS Contrast?               | N/A  |
| N/A                                     | Landing Slope (%)     | N/A  | N/A                    | DWS Length (in)             | N/A  |
| N/A                                     | Landing X Slope (%)   | N/A  | N/A                    | DWS Full Width?             | N/A  |
| N/A                                     | Landing Curb? (Y/N)   | N/A  | N/A                    | DWS Offset (in)             | N/A  |
| N/A                                     | Shared Landing?       | N/A  |                        |                             |      |
| N/A                                     | Gutter Ponding?       | N/A  | N/A                    | Gutter Slope (%)            | N/A  |
| N/A                                     | Gutter Lip Ht (in)    | N/A  | N/A                    | Gutter X Slope (%)          | N/A  |
| N/A                                     | Painted X Walk1?      | No   | N/A                    | Painted X Walk2?            | No   |
|                                         | X Walk 1 Direction    | To W |                        | X Walk 2 Direction          | To S |
| N/A                                     | X Walk 1 Width (in)   | N/A  | N/A                    | X Walk 2 Width (in)         | N/A  |
|                                         | X Walk 1 Slope (%)    | 0.1  |                        | X Walk 2 Slope (%)          | 7.9  |
|                                         | X Walk 1 X Slope (%)  | 4.5  |                        | X Walk 2 X Slope (%)        | 0.3  |
| N/A                                     | Ramp inside XWalk1?   | N/A  | N/A                    | Ramp inside XWalk2?         | N/A  |
|                                         | Road Slope (%)        | 4.9  | N/A                    | Clear Space?                | N/A  |
|                                         | Road X Slope (%)      | 3.9  | N/A                    | Clear Space to XWalk (in)   | N/A  |
| N/A                                     | Any Obstructions?     | N/A  | N/A                    | Storm Grate/Utility Hazard? | N/A  |
|                                         | Obstruction Type      |      |                        | Storm Grate/Utility Type    |      |
|                                         |                       | N/A  |                        |                             | N/A  |
|                                         |                       |      | Yes                    | Surface Condition? (G/P)    | Good |