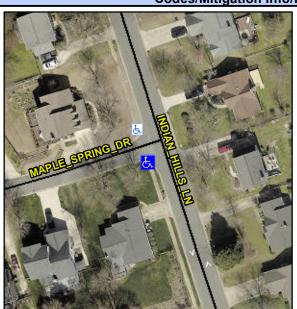

## **Access Compliance Report Public Rights-of-Way** (Curb Ramps)

Intersection ID: 22686 Main Street: INDIAN HILLS LN Cross Street: MAPLE\_SPRING\_DR Location: **ADA ID: B71F6F24AC13** Ramp Type: Directional1 Initial Pass/Fail: Fail **Overall Compliance: No Severity Score:** 8.75

**Codes/Mitigation Info/Possible Solution** 

**MAPLE SPRING DR** Street 1 Name Stop Condition-Street 1 StopSign Street 2 Name N/A Stop Condition-Street 2 N/A Possible Solutions: Remove & Replace Entire Ramp. Surveyor Notes: N/A PROW/ADA: R304.5.1