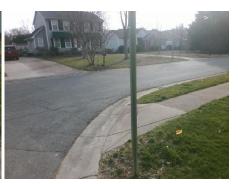

## **Access Compliance Report Public Rights-of-Way** (Curb Ramps)

Intersection ID: 22686 Main Street: INDIAN HILLS LN Cross Street: MAPLE\_SPRING\_DR Location: **ADA ID: B71F6F24AC13** Ramp Type: Directional1 Initial Pass/Fail: Fail **Overall Compliance: No Severity Score:** 8.75

Total Cost: 1600.00

| Field Measurements/Component Compliance |                       |       |                        |                             |      |
|-----------------------------------------|-----------------------|-------|------------------------|-----------------------------|------|
| Compliance Description                  |                       | Data  | Compliance Description |                             | Data |
| N/A                                     | Ramp Length (in)      | 54.0  | N/A                    | Grade Break?                | N/A  |
| No                                      | Ramp Width (in)       | 36.0  | N/A                    | Grade Break Slope (%)       | 0.0  |
| Yes                                     | Ramp Slope (%)        | 5.6   | N/A                    | Grade Break XSlope (%)      | 0.0  |
| Yes                                     | Ramp XSlope (%)       | 1.7   |                        |                             |      |
| N/A                                     | Flare Type LT         | N/A   | N/A                    | Flare Type RT               | N/A  |
| N/A                                     | Flare Slope LT (%)    | N/A   | N/A                    | Flare Slope RT (%)          | 0.0  |
| N/A                                     | Flare Traversable LT? | N/A   | N/A                    | Flare Traversable RT?       | N/A  |
| N/A                                     | Landing Length (in)   | 0.0   | N/A                    | DWS Provided?               | N/A  |
| N/A                                     | Landing Width (in)    | 0.0   | N/A                    | DWS Contrast?               | N/A  |
| N/A                                     | Landing Slope (%)     | 0.0   | N/A                    | DWS Length (in)             | N/A  |
| N/A                                     | Landing X Slope (%)   | 0.0   | N/A                    | DWS Full Width?             | N/A  |
| N/A                                     | Landing Curb? (Y/N)   | N/A   | N/A                    | DWS Offset LT (in)          | N/A  |
| N/A                                     | Shared Landing?       | N/A   | N/A                    | DWS Offset RT (in)          | N/A  |
| N/A                                     | Gutter Ponding?       | 0.0   | N/A                    | Gutter Slope (%)            | N/A  |
| N/A                                     | Gutter Lip Ht (in)    | 0.0   | N/A                    | Gutter X Slope (%)          | N/A  |
| N/A                                     | Painted X Walk1?      | No    |                        | Road Slope (%)              | 2.5  |
|                                         | X Walk 1 Direction    | To NW |                        | Road X Slope (%)            | 2.8  |
|                                         | X Walk 1 Width (in)   | N/A   |                        | Clear Space?                | N/A  |
|                                         | X Walk 1 Slope (%)    | 2.5   | N/A                    | Clear Space to XWalk (in)   | N/A  |
|                                         | X Walk 1 X Slope (%)  | 2.8   | N/A                    | Storm Grate/Utility Hazard? | N/A  |
| N/A                                     | Ramp inside XWalk1?   | N/A   |                        | Storm Grate/Utility Type    |      |
| N/A                                     | Any Obstructions?     | N/A   |                        |                             | N/A  |
|                                         | Obstruction Type      |       | Yes                    | Surface Condition? (G/P)    | Good |
|                                         |                       | N/A   | N/A                    | Curb Slope (%)              | 11.8 |
|                                         |                       |       |                        |                             |      |