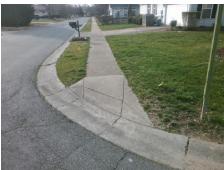

## **Access Compliance Report Public Rights-of-Way** (Curb Ramps)

Intersection ID: 22686 Main Street: INDIAN HILLS LN Cross Street: MAPLE\_SPRING\_DR Location: **ADA ID: B71F6F24AC13** Ramp Type: Directional1 Initial Pass/Fail: Fail **Overall Compliance: No Severity Score:** 8.75

Total Cost: 1600.00

| Field Measurements/Component Compliance |                       |       |                        |                             |      |
|-----------------------------------------|-----------------------|-------|------------------------|-----------------------------|------|
| Compliance Description                  |                       | Data  | Compliance Description |                             | Data |
| N/A                                     | Ramp Length (in)      | 54.0  | N/A                    | Grade Break?                | N/A  |
| No                                      | Ramp Width (in)       | 36.0  | N/A                    | Grade Break Slope (%)       | 0.0  |
| Yes                                     | Ramp Slope (%)        | 5.6   | N/A                    | Grade Break XSlope (%)      | 0.0  |
| Yes                                     | Ramp XSlope (%)       | 1.7   |                        |                             |      |
| N/A                                     | Flare Type LT         | N/A   | N/A                    | Flare Type RT               | N/A  |
| N/A                                     | Flare Slope LT (%)    | N/A   | N/A                    | Flare Slope RT (%)          | 0.0  |
| N/A                                     | Flare Traversable LT? | N/A   | N/A                    | Flare Traversable RT?       | N/A  |
| N/A                                     | Landing Length (in)   | 0.0   | N/A                    | DWS Provided?               | N/A  |
| N/A                                     | Landing Width (in)    | 0.0   | N/A                    | DWS Contrast?               | N/A  |
| N/A                                     | Landing Slope (%)     | 0.0   | N/A                    | DWS Length (in)             | N/A  |
| N/A                                     | Landing X Slope (%)   | 0.0   | N/A                    | DWS Full Width?             | N/A  |
| N/A                                     | Landing Curb? (Y/N)   | N/A   | N/A                    | DWS Offset LT (in)          | N/A  |
| N/A                                     | Shared Landing?       | N/A   | N/A                    | DWS Offset RT (in)          | N/A  |
| N/A                                     | Gutter Ponding?       | 0.0   | N/A                    | Gutter Slope (%)            | N/A  |
| N/A                                     | Gutter Lip Ht (in)    | 0.0   | N/A                    | Gutter X Slope (%)          | N/A  |
| N/A                                     | Painted X Walk1?      | No    |                        | Road Slope (%)              | 2.5  |
|                                         | X Walk 1 Direction    | To NW |                        | Road X Slope (%)            | 2.8  |
|                                         | X Walk 1 Width (in)   | N/A   |                        | Clear Space?                | N/A  |
|                                         | X Walk 1 Slope (%)    | 2.5   | N/A                    | Clear Space to XWalk (in)   | N/A  |
|                                         | X Walk 1 X Slope (%)  | 2.8   | N/A                    | Storm Grate/Utility Hazard? | N/A  |
| N/A                                     | Ramp inside XWalk1?   | N/A   |                        | Storm Grate/Utility Type    |      |
| N/A                                     | Any Obstructions?     | N/A   |                        |                             | N/A  |
|                                         | Obstruction Type      |       | Yes                    | Surface Condition? (G/P)    | Good |
|                                         |                       | N/A   | N/A                    | Curb Slope (%)              | 11.8 |
|                                         |                       |       |                        |                             |      |