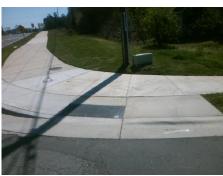

## Field Measurements/Component Compliance

**GRIERW FORK DR** Street 1 Name Stop Condition-Street 2 StopSign Street 2 Name N/A Stop Condition-Street 1 N/A

| B 31 0 1 5                    |     |
|-------------------------------|-----|
| Possible Solutions:           | Cor |
| Remove & Replace Entire Ramp. | N/A |
|                               | Yes |
|                               | N/A |
|                               | N/A |
|                               | N/A |
|                               | N/A |
| Surveyor Notes:               | N/A |
| N/A                           | N/A |
|                               | N/A |
|                               | N/A |
|                               | N/A |
| PROW/ADA:                     | N/A |
| Not Found, R304.5.3           | N/A |
|                               | N/A |
|                               | N/A |
|                               | N/A |

Total Cost: 1850.00

| Field Measurements/Component Compliance |                       |       |      |                             |      |  |
|-----------------------------------------|-----------------------|-------|------|-----------------------------|------|--|
| Comp                                    | liance Description    | Data  | Comp | liance Description          | Data |  |
| N/A                                     | Ramp Length (in)      | 46.0  | Yes  | Ramp Slope (%)              | 5.8  |  |
| Yes                                     | Ramp Width (in)       | 48.0  | No   | Ramp XSlope (%)             | 6.4  |  |
| N/A                                     | Flare Type LT         | N/A   | N/A  | Flare Type RT               | N/A  |  |
| N/A                                     | Flare Slope LT (%)    | N/A   | N/A  | Flare Slope RT (%)          | N/A  |  |
| N/A                                     | Flare Traversable LT? | N/A   | N/A  | Flare Traversable RT?       | N/A  |  |
| N/A                                     | Landing Length (in)   | N/A   | N/A  | DWS Provided?               | N/A  |  |
| N/A                                     | Landing Width (in)    | N/A   | N/A  | DWS Contrast?               | N/A  |  |
| N/A                                     | Landing Slope (%)     | N/A   | N/A  | DWS Length (in)             | N/A  |  |
| N/A                                     | Landing X Slope (%)   | N/A   | N/A  | DWS Full Width?             | N/A  |  |
| N/A                                     | Landing Curb? (Y/N)   | N/A   | N/A  | DWS Offset (in)             | N/A  |  |
| N/A                                     | Shared Landing?       | N/A   |      |                             |      |  |
| N/A                                     | Gutter Ponding?       | N/A   | N/A  | Gutter Slope (%)            | N/A  |  |
| N/A                                     | Gutter Lip Ht (in)    | N/A   | N/A  | Gutter X Slope (%)          | N/A  |  |
| N/A                                     | Painted X Walk1?      | No    | N/A  | Painted X Walk2?            | N/A  |  |
|                                         | X Walk 1 Direction    | To NW |      | X Walk 2 Direction          | N/A  |  |
| N/A                                     | X Walk 1 Width (in)   | N/A   | N/A  | X Walk 2 Width (in)         | N/A  |  |
|                                         | X Walk 1 Slope (%)    | 0.3   |      | X Walk 2 Slope (%)          | N/A  |  |
|                                         | X Walk 1 X Slope (%)  | 6.3   |      | X Walk 2 X Slope (%)        | N/A  |  |
| N/A                                     | Ramp inside XWalk1?   | N/A   | N/A  | Ramp inside XWalk2?         | N/A  |  |
|                                         | Road Slope (%)        | N/A   | N/A  | Clear Space?                | N/A  |  |
|                                         | Road X Slope (%)      | N/A   | N/A  | Clear Space to XWalk (in)   | N/A  |  |
| N/A                                     | Any Obstructions?     | N/A   | N/A  | Storm Grate/Utility Hazard? | N/A  |  |
|                                         | Obstruction Type      |       |      | Storm Grate/Utility Type    |      |  |
|                                         |                       | N/A   |      |                             | N/A  |  |
|                                         |                       |       | Yes  | Surface Condition? (G/P)    | Good |  |
| 11                                      |                       |       |      |                             |      |  |