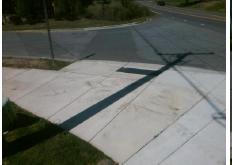

## Field Measurements/Component Compliance

**GRIERW FORK DR** Street 1 Name Stop Condition-Street 2 StopSign Street 2 Name N/A Stop Condition-Street 1 N/A

| B 31 0 1 5                    |     |
|-------------------------------|-----|
| Possible Solutions:           | Cor |
| Remove & Replace Entire Ramp. | N/A |
|                               | Yes |
|                               | N/A |
|                               | N/A |
|                               | N/A |
|                               | N/A |
| Surveyor Notes:               | N/A |
| N/A                           | N/A |
|                               | N/A |
|                               | N/A |
|                               | N/A |
| PROW/ADA:                     | N/A |
| Not Found, R304.5.3           | N/A |
|                               | N/A |
|                               | N/A |
|                               | N/A |

Total Cost: 1850.00

| Field Measurements/Component Compliance |                       |       |      |                             |      |  |
|-----------------------------------------|-----------------------|-------|------|-----------------------------|------|--|
| Comp                                    | liance Description    | Data  | Comp | liance Description          | Data |  |
| N/A                                     | Ramp Length (in)      | 46.0  | Yes  | Ramp Slope (%)              | 5.8  |  |
| Yes                                     | Ramp Width (in)       | 48.0  | No   | Ramp XSlope (%)             | 6.4  |  |
| N/A                                     | Flare Type LT         | N/A   | N/A  | Flare Type RT               | N/A  |  |
| N/A                                     | Flare Slope LT (%)    | N/A   | N/A  | Flare Slope RT (%)          | N/A  |  |
| N/A                                     | Flare Traversable LT? | N/A   | N/A  | Flare Traversable RT?       | N/A  |  |
| N/A                                     | Landing Length (in)   | N/A   | N/A  | DWS Provided?               | N/A  |  |
| N/A                                     | Landing Width (in)    | N/A   | N/A  | DWS Contrast?               | N/A  |  |
| N/A                                     | Landing Slope (%)     | N/A   | N/A  | DWS Length (in)             | N/A  |  |
| N/A                                     | Landing X Slope (%)   | N/A   | N/A  | DWS Full Width?             | N/A  |  |
| N/A                                     | Landing Curb? (Y/N)   | N/A   | N/A  | DWS Offset (in)             | N/A  |  |
| N/A                                     | Shared Landing?       | N/A   |      |                             |      |  |
| N/A                                     | Gutter Ponding?       | N/A   | N/A  | Gutter Slope (%)            | N/A  |  |
| N/A                                     | Gutter Lip Ht (in)    | N/A   | N/A  | Gutter X Slope (%)          | N/A  |  |
| N/A                                     | Painted X Walk1?      | No    | N/A  | Painted X Walk2?            | N/A  |  |
|                                         | X Walk 1 Direction    | To NW |      | X Walk 2 Direction          | N/A  |  |
| N/A                                     | X Walk 1 Width (in)   | N/A   | N/A  | X Walk 2 Width (in)         | N/A  |  |
|                                         | X Walk 1 Slope (%)    | 0.3   |      | X Walk 2 Slope (%)          | N/A  |  |
|                                         | X Walk 1 X Slope (%)  | 6.3   |      | X Walk 2 X Slope (%)        | N/A  |  |
| N/A                                     | Ramp inside XWalk1?   | N/A   | N/A  | Ramp inside XWalk2?         | N/A  |  |
|                                         | Road Slope (%)        | N/A   | N/A  | Clear Space?                | N/A  |  |
|                                         | Road X Slope (%)      | N/A   | N/A  | Clear Space to XWalk (in)   | N/A  |  |
| N/A                                     | Any Obstructions?     | N/A   | N/A  | Storm Grate/Utility Hazard? | N/A  |  |
|                                         | Obstruction Type      |       |      | Storm Grate/Utility Type    |      |  |
|                                         |                       | N/A   |      |                             | N/A  |  |
|                                         |                       |       | Yes  | Surface Condition? (G/P)    | Good |  |
| 11                                      |                       |       |      |                             |      |  |