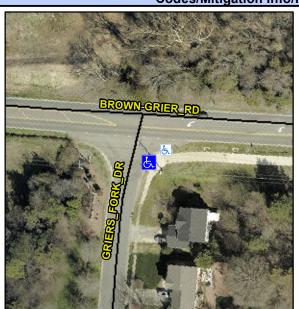

## **Access Compliance Report Public Rights-of-Way** (Curb Ramps)

Intersection ID: 19861 Main Street: BROWN-GRIER\_RD Cross Street: GRIERS\_FORK\_DR Location: SE ADA ID: B721D0F9920C Ramp Type: Perp Initial Pass/Fail: Fail **Overall Compliance: No Severity Score:** 12.5