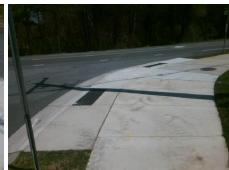

## Field Measurements/Component Compliance

**GRIERW FORK DR** Street 1 Name Stop Condition-Street 2 StopSign Street 2 Name N/A Stop Condition-Street 1 N/A

| B 31 0 1 5                    |     |
|-------------------------------|-----|
| Possible Solutions:           | Cor |
| Remove & Replace Entire Ramp. | N/A |
|                               | Yes |
|                               | N/A |
|                               | N/A |
|                               | N/A |
|                               | N/A |
| Surveyor Notes:               | N/A |
| N/A                           | N/A |
|                               | N/A |
|                               | N/A |
|                               | N/A |
| PROW/ADA:                     | N/A |
| Not Found, R304.5.3           | N/A |
|                               | N/A |
|                               | N/A |
|                               | N/A |

Total Cost: 1850.00

| Field Measurements/Component Compliance |                       |       |      |                             |      |  |
|-----------------------------------------|-----------------------|-------|------|-----------------------------|------|--|
| Comp                                    | liance Description    | Data  | Comp | liance Description          | Data |  |
| N/A                                     | Ramp Length (in)      | 46.0  | Yes  | Ramp Slope (%)              | 5.8  |  |
| Yes                                     | Ramp Width (in)       | 48.0  | No   | Ramp XSlope (%)             | 6.4  |  |
| N/A                                     | Flare Type LT         | N/A   | N/A  | Flare Type RT               | N/A  |  |
| N/A                                     | Flare Slope LT (%)    | N/A   | N/A  | Flare Slope RT (%)          | N/A  |  |
| N/A                                     | Flare Traversable LT? | N/A   | N/A  | Flare Traversable RT?       | N/A  |  |
| N/A                                     | Landing Length (in)   | N/A   | N/A  | DWS Provided?               | N/A  |  |
| N/A                                     | Landing Width (in)    | N/A   | N/A  | DWS Contrast?               | N/A  |  |
| N/A                                     | Landing Slope (%)     | N/A   | N/A  | DWS Length (in)             | N/A  |  |
| N/A                                     | Landing X Slope (%)   | N/A   | N/A  | DWS Full Width?             | N/A  |  |
| N/A                                     | Landing Curb? (Y/N)   | N/A   | N/A  | DWS Offset (in)             | N/A  |  |
| N/A                                     | Shared Landing?       | N/A   |      |                             |      |  |
| N/A                                     | Gutter Ponding?       | N/A   | N/A  | Gutter Slope (%)            | N/A  |  |
| N/A                                     | Gutter Lip Ht (in)    | N/A   | N/A  | Gutter X Slope (%)          | N/A  |  |
| N/A                                     | Painted X Walk1?      | No    | N/A  | Painted X Walk2?            | N/A  |  |
|                                         | X Walk 1 Direction    | To NW |      | X Walk 2 Direction          | N/A  |  |
| N/A                                     | X Walk 1 Width (in)   | N/A   | N/A  | X Walk 2 Width (in)         | N/A  |  |
|                                         | X Walk 1 Slope (%)    | 0.3   |      | X Walk 2 Slope (%)          | N/A  |  |
|                                         | X Walk 1 X Slope (%)  | 6.3   |      | X Walk 2 X Slope (%)        | N/A  |  |
| N/A                                     | Ramp inside XWalk1?   | N/A   | N/A  | Ramp inside XWalk2?         | N/A  |  |
|                                         | Road Slope (%)        | N/A   | N/A  | Clear Space?                | N/A  |  |
|                                         | Road X Slope (%)      | N/A   | N/A  | Clear Space to XWalk (in)   | N/A  |  |
| N/A                                     | Any Obstructions?     | N/A   | N/A  | Storm Grate/Utility Hazard? | N/A  |  |
|                                         | Obstruction Type      |       |      | Storm Grate/Utility Type    |      |  |
|                                         |                       | N/A   |      |                             | N/A  |  |
|                                         |                       |       | Yes  | Surface Condition? (G/P)    | Good |  |
| 11                                      |                       |       |      |                             |      |  |