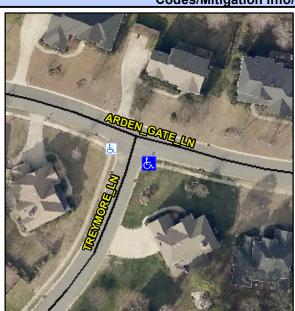

## Access Compliance Report Public Rights-of-Way (Curb Ramps)

Intersection ID: 3583 Main Street: ARDEN\_GATE\_LN Cross Street: TREYMORE\_LN Location: S

ADA ID: B7286A8A78AA Ramp Type: Perp Initial Pass/Fail: Fail Overall Compliance: No Severity Score: 12.5

## Field Measurements/Component Compliance

Street 1 Name TREYMORE LN
Stop Condition-Street 2 StopSign
Street 2 Name N/A
Stop Condition-Street 1 N/A

Possible Solutions:

Remove & Replace Entire Ramp.

N

N

Surveyor Notes: