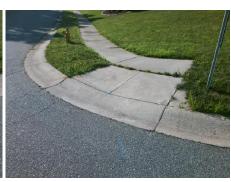

## Field Measurements/Component Compliance

Street 1 Name TREYMORE LN
Stop Condition-Street 2 StopSign
Street 2 Name N/A
Stop Condition-Street 1 N/A

Possible Solutions:

Remove & Replace Entire Ramp.

N

N

Surveyor Notes:

N/A

N

PROW/ADA:

Not Found, R304.5.3

Total Cost: \$ 1850.00

Compliance Description <u>Data</u> Compliance Description Data Ramp Length (in) Yes N/A 47.0 Ramp Slope (%) 7.3 No Ramp XSlope (%) Yes Ramp Width (in) 48.0 6.9 N/A Flare Type LT N/A N/A Flare Type RT N/A N/A N/A Flare Slope RT (%) Flare Slope LT (%) N/A N/A N/A Flare Traversable LT? N/A N/A Flare Traversable RT? N/A N/A N/A N/A **DWS Provided?** N/A Landing Length (in) N/A Landing Width (in) N/A N/A **DWS Contrast?** N/A N/A N/A Landing Slope (%) N/A DWS Length (in) N/A N/A Landing X Slope (%) N/A N/A DWS Full Width? N/A N/A Landing Curb? (Y/N) N/A N/A DWS Offset (in) N/A N/A N/A Shared Landing? N/A **Gutter Ponding?** N/A N/A Gutter Slope (%) N/A N/A Gutter Lip Ht (in) N/A N/A Gutter X Slope (%) N/A N/A Painted X Walk1? No N/A Painted X Walk2? N/A X Walk 1 Direction To NW X Walk 2 Direction N/A N/A N/A X Walk 1 Width (in) X Walk 2 Width (in) N/A X Walk 1 Slope (%) 3.9 X Walk 2 Slope (%) N/A X Walk 1 X Slope (%) 2.6 X Walk 2 X Slope (%) N/A N/A N/A N/A Ramp inside XWalk1? Ramp inside XWalk2? N/A Road Slope (%) N/A N/A Clear Space? N/A Road X Slope (%) N/A N/A Clear Space to XWalk (in) N/A N/A N/A Any Obstructions? N/A Storm Grate/Utility Hazard? N/A **Obstruction Type** Storm Grate/Utility Type N/A N/A

Yes

Surface Condition? (G/P)

Good