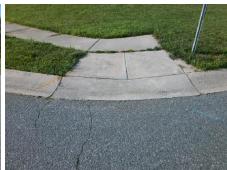

## Field Measurements/Component Compliance

Street 1 Name TREYMORE LN
Stop Condition-Street 2 StopSign
Street 2 Name N/A
Stop Condition-Street 1 N/A

Possible Solutions:

Remove & Replace Entire Ramp.

N

N

Surveyor Notes:

N/A

N

PROW/ADA:

Not Found, R304.5.3

Total Cost: \$ 1850.00

Compliance Description <u>Data</u> Compliance Description Data Ramp Length (in) Yes N/A 47.0 Ramp Slope (%) 7.3 No Ramp XSlope (%) Yes Ramp Width (in) 48.0 6.9 N/A Flare Type LT N/A N/A Flare Type RT N/A N/A N/A Flare Slope RT (%) Flare Slope LT (%) N/A N/A N/A Flare Traversable LT? N/A N/A Flare Traversable RT? N/A N/A N/A N/A **DWS Provided?** N/A Landing Length (in) N/A Landing Width (in) N/A N/A **DWS Contrast?** N/A N/A N/A Landing Slope (%) N/A DWS Length (in) N/A N/A Landing X Slope (%) N/A N/A DWS Full Width? N/A N/A Landing Curb? (Y/N) N/A N/A DWS Offset (in) N/A N/A N/A Shared Landing? N/A **Gutter Ponding?** N/A N/A Gutter Slope (%) N/A N/A Gutter Lip Ht (in) N/A N/A Gutter X Slope (%) N/A N/A Painted X Walk1? No N/A Painted X Walk2? N/A X Walk 1 Direction To NW X Walk 2 Direction N/A N/A N/A X Walk 1 Width (in) X Walk 2 Width (in) N/A X Walk 1 Slope (%) 3.9 X Walk 2 Slope (%) N/A X Walk 1 X Slope (%) 2.6 X Walk 2 X Slope (%) N/A N/A N/A N/A Ramp inside XWalk1? Ramp inside XWalk2? N/A Road Slope (%) N/A N/A Clear Space? N/A Road X Slope (%) N/A N/A Clear Space to XWalk (in) N/A N/A N/A Any Obstructions? N/A Storm Grate/Utility Hazard? N/A **Obstruction Type** Storm Grate/Utility Type N/A N/A

Yes

Surface Condition? (G/P)

Good